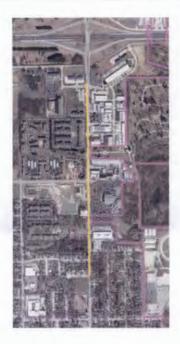

| 650,000           | -                 |                   |
|                                         | SS4A<br>GRANT  | -                 | -                 | -                 | -                 | 7,319,000         | -                 |
|                                         | 202<br>LMFT    | 45,000            | -                 | -                 | -                 | -                 | -                 |
|                                         | 203<br>SMFT    | -                 | 163,000           | -                 | 163,000           | 1,830,000         | -                 |
|                                         | TOTAL          | 45,000            | 813,000           | 0                 | 813,000           | 9,149,000         | 0                 |



### Description

Pavement reconstruction with road diet from 4 lanes to 3 lanes and addition of either on-street bike lanes or a shared use path. Improved traffic signals, street lights, and bus stops. New mid-block pedestrian cross walks.

## Location

Lincoln Ave. from Wascher to Killarney

## Purpose and Need

Lincoln Ave. is an other principal arterial with a high safety score, pavement in poor to very poor condition, and a bus route. Funding for this project is being pursued through a Safe Streets and Roads for All (SS4A) grant, in cooperation with CUUATS member agencies.

| Safety Score<br>(max 25.2) | Class Score<br>(max 22.4) | Condition<br>Score<br>(max 17.0) | Funding<br>Score (max<br>12.9) | Linking<br>Score (max<br>11.6) | Bus Score<br>(max 8.2) | CDTA Score<br>(max 2.7) | To