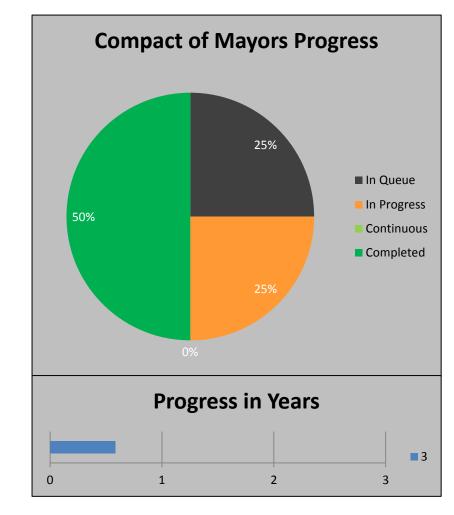

| Plan Start F | Plan Finish | In Queue | In Progress | Continuous | Completed | Part      | Item                              | Subpart                                           |
|--------------|-------------|----------|-------------|------------|-----------|-----------|-----------------------------------|---------------------------------------------------|
| 9/28/2015    | 9/28/2016   |          | 12/16/2015  | •          | 3/8/201   | L6 Part I | 1. GPC Inventory                  | CO2 Reporting                                     |
| 9/28/2015    | 9/28/2017   | Χ        |             |            |           | Part 1    | 1. GPC Inventory                  | Activity Data                                     |
| 9/28/2015 (  | Continuous  | Χ        |             |            |           | Part I    | 1. GPC Inventory                  | Off-year Reporting of Improvements and challenges |
| 9/28/2015    | 9/28/2017   |          | x/x/2014    |            | x/12/2014 | Part I    | 2. GHG emissions reduction target |                                                   |
| 9/28/2015    | 9/28/2018   |          | x/x/2014    |            | x/12/2014 | Part I    | 3. Climate Action Plan            |                                                   |
| 9/28/2015    | 9/28/2016   |          | 9/23/2016   |            |           | Part II   | 1. Hazards reporting              |                                                   |
| 9/28/2015    | 9/28/2017   |          | 9/23/2016   |            |           | Part II   | 2. Vulnerability assessment       |                                                   |
| 9/28/2015    | 9/28/2018   |          | x/x/2015    |            | x/x/2015  | Part II   | 3. Climate Adaptation Plan        |                                                   |
|              |             |          |             |            |           |           |                                   |                                                   |
|              |             |          | Totals      |            |           |           |                                   |                                                   |
| 8            |             |          | 2 2         | 2 0        |           | 4         |                                   |                                                   |