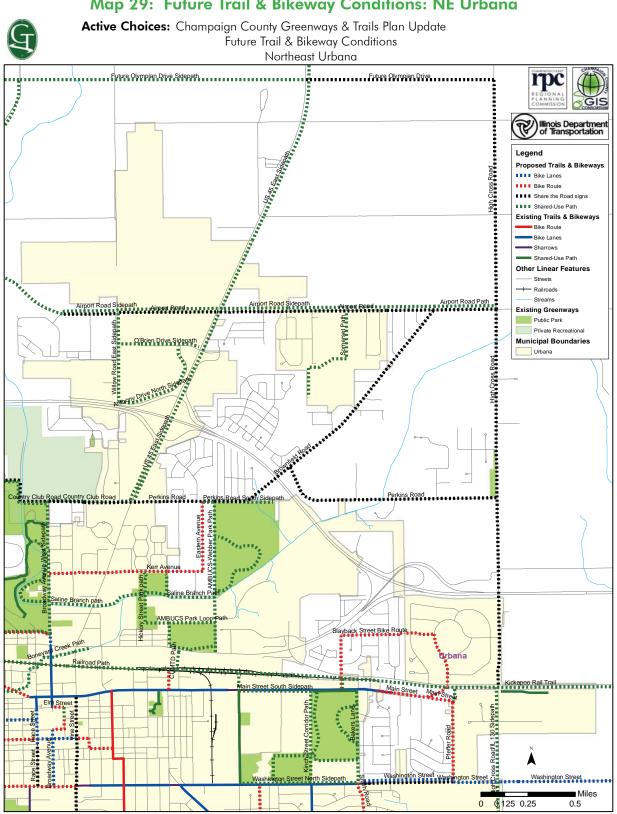

#### **Future Conditions Maps and Project Lists**

The Future Conditions section lists every planned greenway, trail, and bikeway project in the county. It includes the location, distance, responsible party and priority level. All of this information comes from existing plans. Urbana's future conditions are listed on pages 200 through 218 (attached as Exhibit B). The maps on pages 214 to 217 are proposed to be adopted as the new Greenways and Trails Classification Map for the Urbana Comprehensive Plan (attached as Exhibit A).