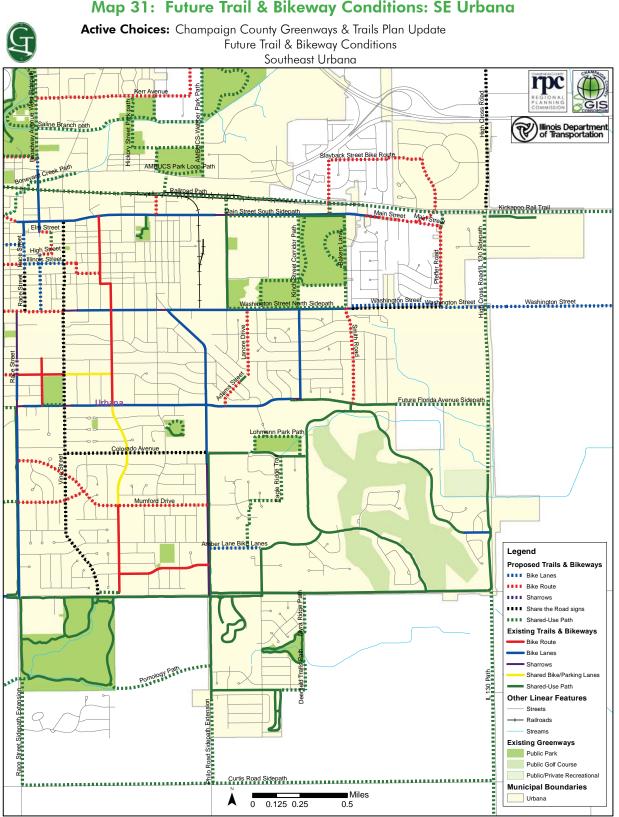

#### **Future Conditions Maps and Project Lists**

The Future Conditions section lists every planned greenway, trail, and bikeway project in the county. It includes the location, distance, responsible party and priority level. All of this information comes from existing plans. Urbana's future conditions are listed on pages 200 through 218 (attached as Exhibit B). The maps on pages 214 to 217 are proposed to be adopted as the new Greenways and Trails Classification Map for the Urbana Comprehensive Plan (attached as Exhibit A).

### Map 31: Future Trail & Bikeway Conditions: SE Urbana