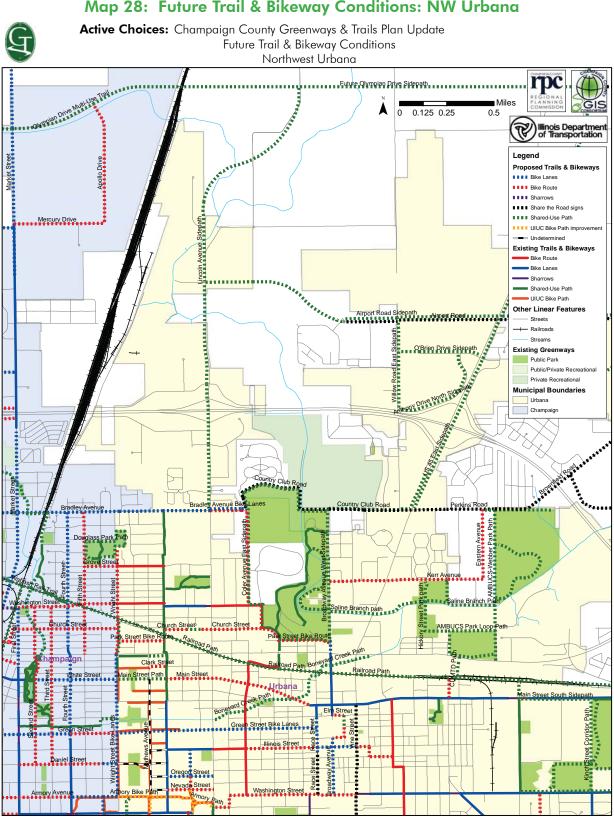

#### **Future Conditions Maps and Project Lists**

The Future Conditions section lists every planned greenway, trail, and bikeway project in the county. It includes the location, distance, responsible party and priority level. All of this information comes from existing plans. Urbana's future conditions are listed on pages 200 through 218 (attached as Exhibit B). The maps on pages 214 to 217 are proposed to be adopted as the new Greenways and Trails Classification Map for the Urbana Comprehensive Plan (attached as Exhibit A).

### Map 29: Future Trail & Bikeway Conditions: NE Urbana

EXHIBIT A