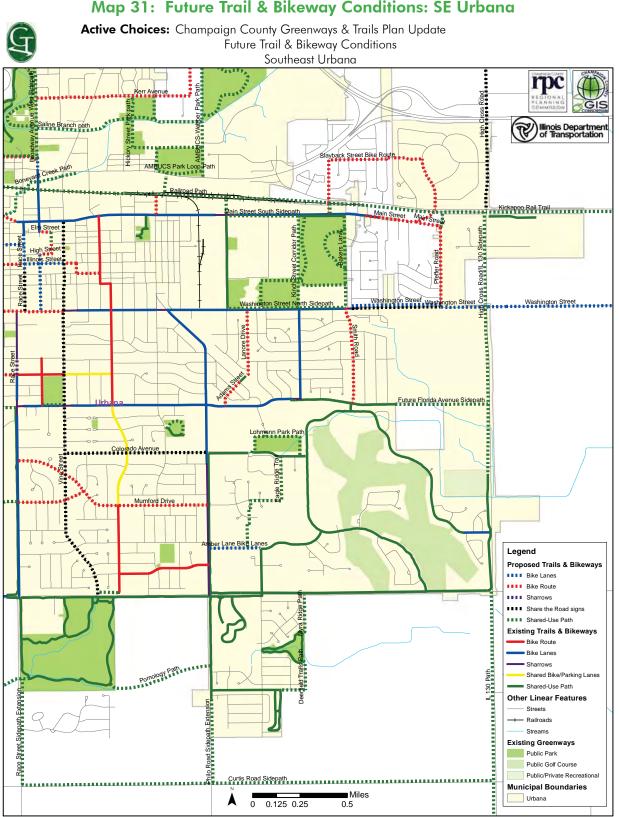

ay be presented at the public hearing, staff recommends that the Plan Commission review the draft Active Choices Champaign County Greenways and Trails Plan presented in Plan Case No. 2223-CP-14 and forward it to the Urbana City Council with a recommendation for **APPROVAL** as an element of the 2005 Comprehensive Plan presented.

#### Attachments:

Exhibit A: Future Conditions Maps for City of Urbana Exhibit B: Future Projects List for City of Urbana

For a complete draft of the plan, please visit <u>http://www.ccrpc.org/greenways/documents.php</u>. Hard copies will be provided upon request to <u>tmandel@urbanaillinois.us</u>.

EXHIBIT A

Future Conditions



#### Map 28: Future Trail & Bikeway Conditions: NW Urbana



### Map 29: Future Trail & Bikeway Conditions: NE Urbana

EXHIBIT A





## Map 31: Future Trail & Bikeway Conditions: SE Urbana

### Urbana (including unincorporated areas)

| Project<br>ID | Name                                      | Туре          | Plan                           | Terminus<br>(NE)   | Terminus<br>(SW)      | Distance | Jurisdiction | Municipality | Description                       | Priority | Time-<br>frame |
|---------------|-------------------------------------------|---------------|--------------------------------|--------------------|-----------------------|----------|--------------|--------------|-----------------------------------|----------|----------------|
| UR-<br>HP-01  | Amber<br>Lane Bike<br>Lanes               | Bike<br>Lanes | UBMP                           | Myra Ridge<br>Dr   | Philo Rd              | 0.27     | Urbana