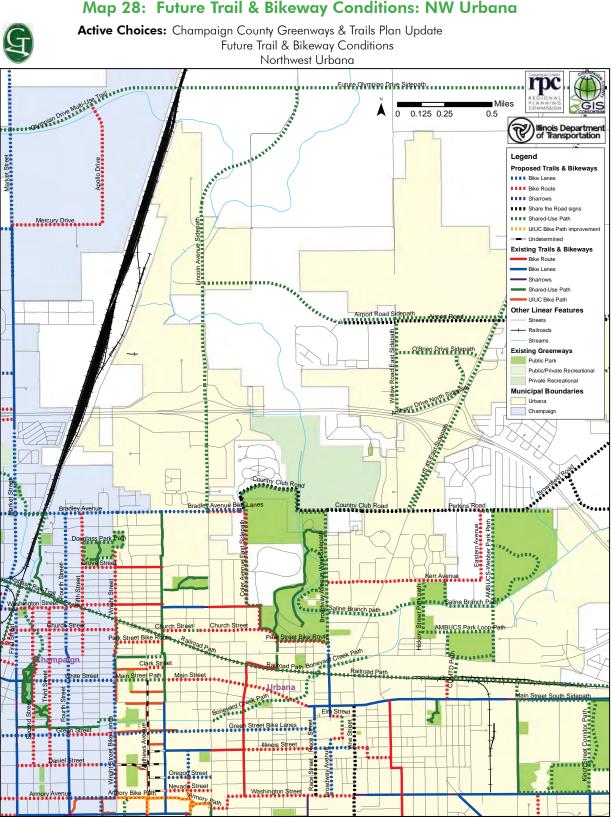

#### **Future Conditions Maps and Project Lists**

The Future Conditions section lists every planned greenway, trail, and bikeway project in the county. It includes the location, distance, responsible party and priority level. All of this information comes from existing plans. Urbana's future conditions are listed on pages 200 through 218 (attached as Exhibit B). The maps on pages 214 to 217 are proposed to be adopted as the new Greenways and Trails Classification Map for the Urbana Comprehensive Plan (attached as Exhibit A).

### Map 29: Future Trail & Bikeway Conditions: NE Urbana

EXHIBIT A