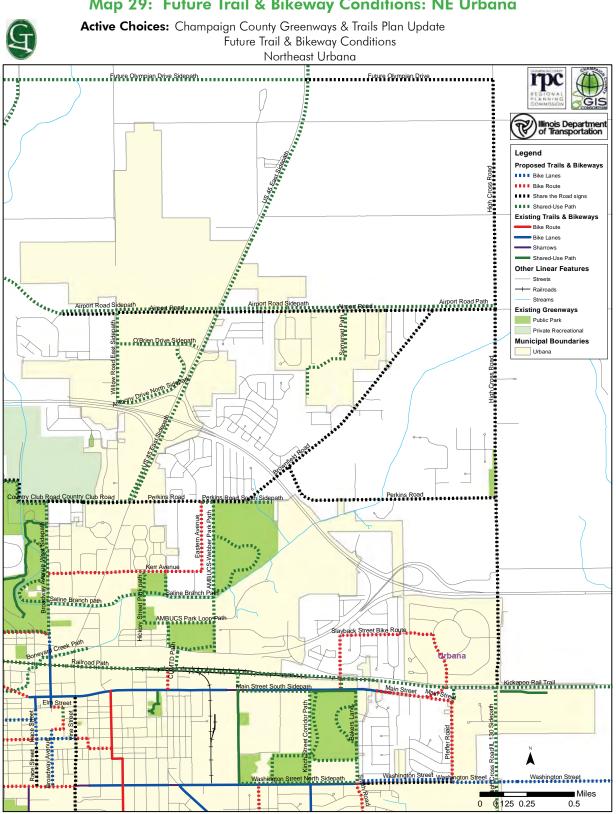

#### **Future Conditions Maps and Project Lists**

The Future Conditions section lists every planned greenway, trail, and bikeway project in the county. It includes the location, distance, responsible party and priority level. All of this information comes from existing plans. Urbana's future conditions are listed on pages 200 through 218 (attached as Exhibit B). The maps on pages 214 to 217 are proposed to be adopted as the new Greenways and Trails Classification Map for the Urbana Comprehensive Plan (attached as Exhibit A).