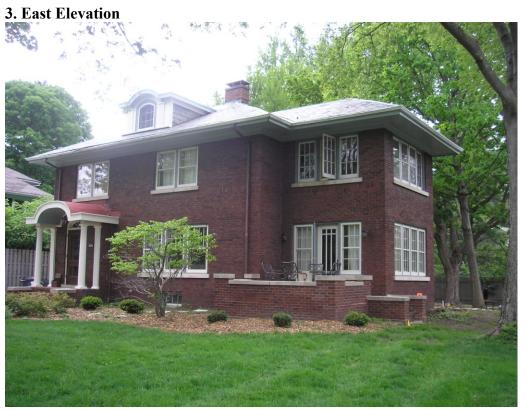

The east façade has casement windows for the sleeping porch and larger casement windows in the summer room. The scales of the windows are the largest on the first floor then smaller on the second floor and the dormer window is the smallest.

### 2. West Elevation

9 March 2002