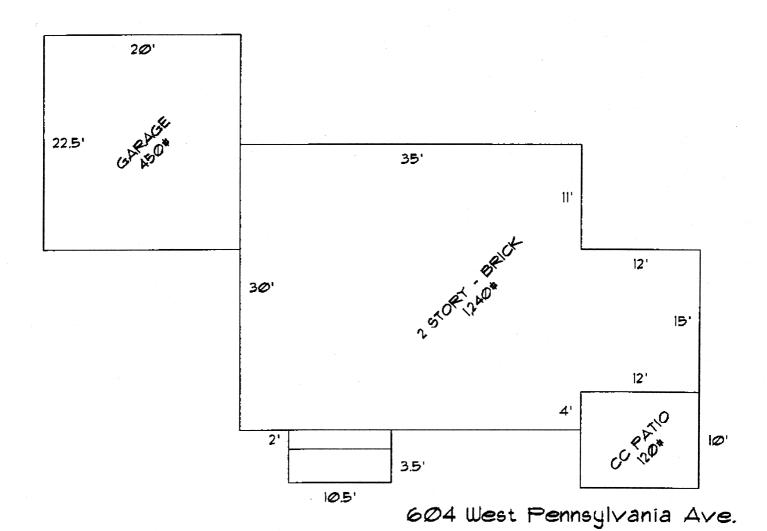

The two-story historical residence, built of balloon frame construction, poured concrete basement, and brick and limestone was constructed circa 1922 and the architect and builder are unknown. The house has blue-gray slate roof, copper gutters, and dark brown brick with limestone lintels and original windows.

The front façade consists of asymmetrical design with the front door to the left side of the building. The Colonial Revival house often has an asymmetrical façade in order to accommodate a garage or porch. The hip roof constructed of slate is original. The entry is covered by a metal hood supported by a set of pillars and pilaster adorning the historic front and screen doors typical of Colonial Revival style house. The second floor has two sets of double hung windows and casement windows in the sleeping room. The attic has a dormer window flanked by a set of pilasters and the same metal roof treatment. A portico is located on the east corner with three stairs directly to the east. The roofing material is a bluegreen slate and copper gutters and down spouts.

The east façade has casement windows for the sleeping porch and larger casement windows in the summer room. The scales of the windows are the largest on the first floor then smaller on the second floor and the dormer window is the smallest.

The western façade, which overlooks the drive way, has a side door with a metal hood covering the west door. The house boasts a double car garage with heating, central drain and the walls are double bricked construction. Above the garage is a door leading to the roof of the garage which the top brick wall is lined in limestone. The widows on the west side of the house consist of foyer, landing, and attic window creating an interesting pattern.

The rear façade contains a series of windows; two dining, one kitchen, one mudroom (including a door), one garage, one bedroom, one bathroom, and one for the maid's room. The overhang is constructed of tongue and groove wood and painted to match the slate roof. The window for the pantry was removed during restoration as well as a set of basement windows below the kitchen windows.