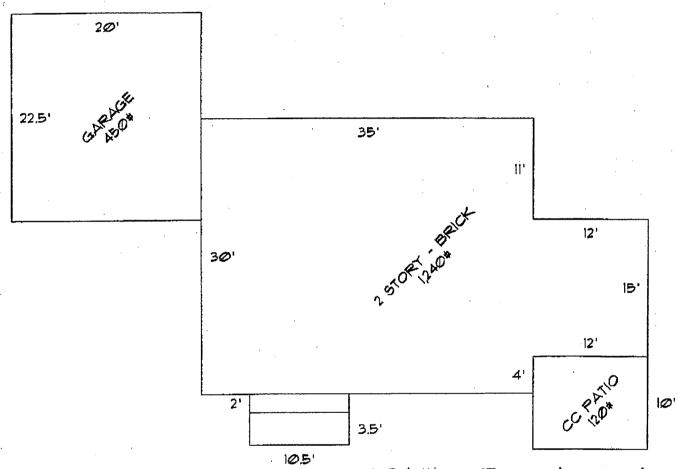

The two-story historical residence, built of balloon frame construction, poured concrete basement, and brick and limestone was constructed circa 1922 and the architect and builder are unknown. The house has blue-gray slate roof, copper gutters, and dark brown brick with limestone lintels and original windows.

The front façade consists of asymmetrical design with the front door to the left side of the building. The Colonial Revival house often has an asymmetrical façade in order to accommodate a garage or porch. The hip roof constructed of slate is original. The entry is covered by a metal hood supported by a set of pillars and pilaster adorning the historic front and screen doors typical of Colonial Revival style house. The second floor has two sets of double hung windows and casement windows in the sleeping room. The attic has a dormer window flanked by a set of pilasters and the same metal roof treatment. A portico is located on the east corner with three stairs directly to the east. The roofing material is a bluegreen slate and copper gutters and down spouts.

The east façade has casement windows for the sleeping porch and larger casement windows in the summer room. The scales of the windows are the largest on the first floor then smaller on the second floor and the dormer window is the smallest.

The western façade, which overlooks the drive way, has a side door with a metal hood covering the west door. The house boasts a double car garage with heating, central drain and the walls are double bricked construction. Above the garage is a door leading to the roof of the garage which the top brick wall is lined in limestone. The widows on the west side of the house consist of foyer, landing, and attic window creating an interesting pattern.

The rear façade contains a series of windows; two dining, one kitchen, one mudroom (including a door), one garage, one bedroom, one bathroom, and one for the maid's room. The overhang is constructed of tongue and groove wood and painted to match the slate roof. The window for the pantry was removed during restoration as well as a set of basement windows below the kitchen windows.