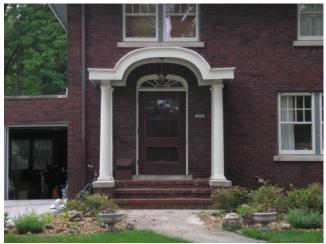

#### **Background**

John Colvin, proprietor of a meat market in downtown Urbana, built the house at 604 W Pennsylvania Avenue in 1922. Architecturally, the house is a mixture of Prairie and American Four Square architectural styles with Colonial Revival elements. The house form is similar to that of an American Four Square, two stories and two bays wide and deep. It differs from an American Four Square with a one-bay wing on the east elevation and an attached two-car garage on the west elevation. The roof is a low-pitched hipped roof with wide overhanging eaves, which is typical of the Prairie architectural style. Other features typical of the Prairie style include the brown brick, the asymmetrical façade with a raised terrace to the side, and limestone sills which provide a horizontal emphasis. The front entrance contains Colonial Revival elements, with a decorative crown extended forward and supported by columns to form an entry porch. The front door has a fanlight above it, which is also typical of the Colonial Revival style. The line of the decorative crown at the front entrance is repeated in the dormer. (See photos in Exhibit C.)

a) Significant value as part of the architectural, artistic, civic, cultural, economic, educational, ethnic, political or social heritage of the nation, state, or community.

According to the application, the Colvin House has significant value as part of the architectural heritage of the community. The house was built in 1922 in the American Four Square and Prairie architectural styles with Colonial Revival elements. The house form is similar to that of an American Four Square, although it deviates from a typical American Four Square with the wing on the east elevation and the attached garage on the west elevation. The roof is a low-pitched hipped roof with wide overhanging eaves, which is typical of the Prairie architectural style. Other features typical of the Prairie style include the brown brick, the asymmetrical façade with a raised terrace to the side, and limestone sills which provide a horizontal emphasis. The front entrance contains Colonial Revival elements, with a decorative crown extended forward and supported by columns to form an entry porch. The front door has a fanlight above it, which is also typical of the Colonial Revival style. The line of the decorative crown at the front entrance is repeated in the dormer.

### 1. Front Façade, south elevation

Detail of Colonial Revival elements

Dormer on front façade