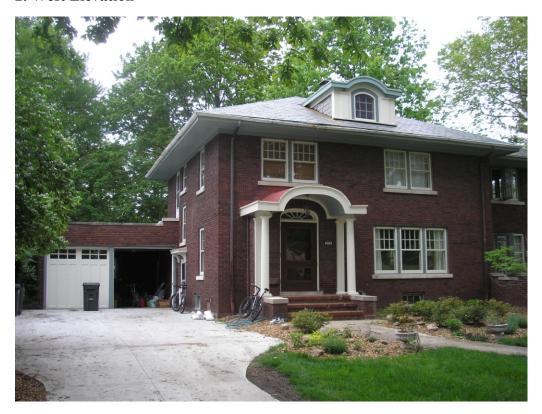

#### **Background**

John Colvin, proprietor of a meat market in downtown Urbana, built the house at 604 W Pennsylvania Avenue in 1922. Architecturally, the house is a mixture of Prairie and American Four Square architectural styles with Colonial Revival elements. The house form is similar to that of an American Four Square, two stories and two bays wide and deep. It differs from an American Four Square with a one-bay wing on the east elevation and an attached two-car garage on the west elevation. The roof is a low-pitched hipped roof with wide overhanging eaves, which is typical of the Prairie architectural style. Other features typical of the Prairie style include the brown brick, the asymmetrical façade with a raised terrace to the side, and limestone sills which provide a horizontal emphasis. The front entrance contains Colonial Revival elements, with a decorative crown extended forward and supported by columns to form an entry porch. The front door has a fanlight above it, which is also typical of the Colonial Revival style. The line of the decorative crown at the front entrance is repeated in the dormer. (See photos in Exhibit C.)

a) Significant value as part of the architectural, artistic, civic, cultural, economic, educational, ethnic, political or social heritage of the nation, state, or community.

According to the application, the Colvin House has significant value as part of the architectural heritage of the community. The house was built in 1922 in the American Four Square and Prairie architectural styles with Colonial Revival elements. The house form is similar to that of an American Four Square, although it deviates from a typical American Four Square with the wing on the east elevation and the attached garage on the west elevation. The roof is a low-pitched hipped roof with wide overhanging eaves, which is typical of the Prairie architectural style. Other features typical of the Prairie style include the brown brick, the asymmetrical façade with a raised terrace to the side, and limestone sills which provide a horizontal emphasis. The front entrance contains Colonial Revival elements, with a decorative crown extended forward and supported by columns to form an entry porch. The front door has a fanlight above it, which is also typical of the Colonial Revival style. The line of the decorative crown at the front entrance is repeated in the dormer.

The two-story historical residence, built of balloon frame construction, poured concrete basement, and brick and limestone was constructed circa 1922 and the architect and builder are unknown. The house has blue-gray slate roof, copper gutters, and dark brown brick with limestone lintels and original windows.

The front façade consists of asymmetrical design with the front door to the left side of the building. The Colonial Revival house often has an asymmetrical façade in order to accommodate a garage or porch. The hip roof constructed of slate is original. The entry is covered by a metal hood supported by a set of pillars and pilaster adorning the historic front and screen doors typical of Colonial Revival style house. The second floor has two sets of double hung windows and casement windows in the sleeping room. The attic has a dormer window flanked by a set of pilasters and the same metal roof treatment. A portico is located on the east corner with three stairs directly to the east. The roofing material is a bluegreen slate and copper gutters and down spouts.