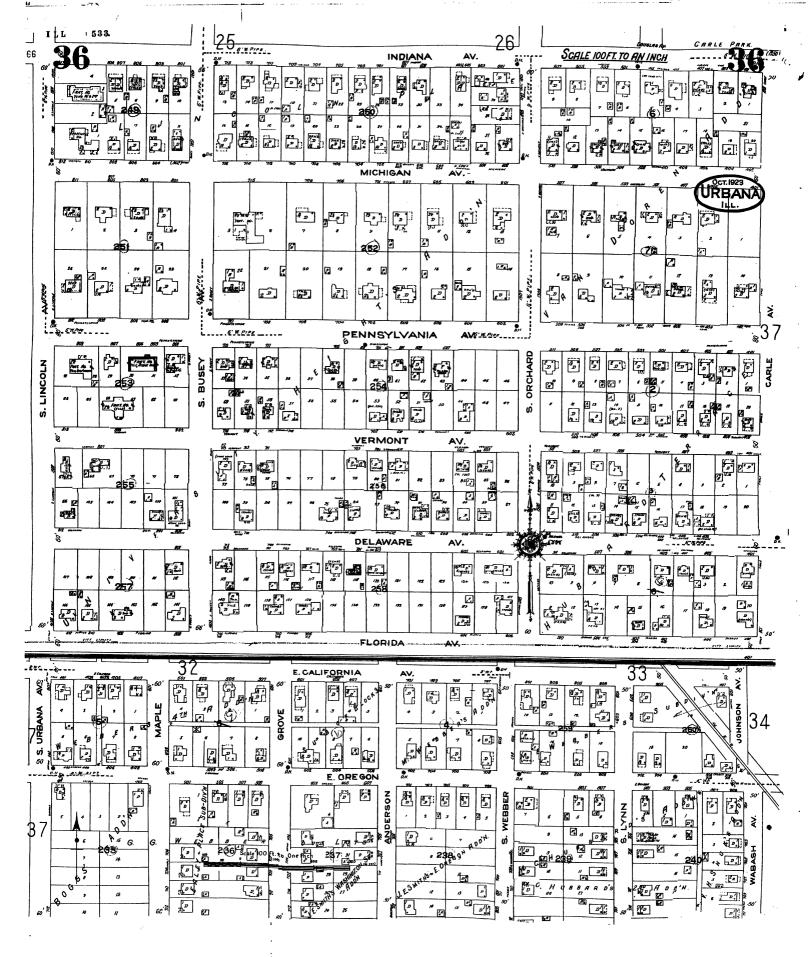

In order for a building to be deemed significant in terms of architecture, it must have sufficient architectural integrity. The Colvin House retains a high degree of integrity. The building footprint today closely resembles that depicted in the October 1923 Sanborn Fire Insurance Map. Further evidence of the integrity of the house can be found in the similarities between the subject house and the house at 303 W Michigan Avenue. According to the application, the house retains the original windows, slate roofing, copper gutters, masonry, and limestone lintels.

The Colvin House is situated on the north side of Pennsylvania Avenue, just two blocks from Lincoln Avenue and the University of Illinois. It is the same era of other homes on the avenue. According to the Sanborn map every lot has a house between Lincoln and Carle has a house. The neighboring homes are a mixture of wood frame construction, brick, and stone.

РНОТО ВУ

Mark Inglert

VIEW OF PHOTO

South-Facing (Front) Façade

PROPERTY DESCRIPTION (GEOGRAPHICAL DATA: LOT SHAPE, LOT DIMENSIONS)

Lot Shape – rectangular (1923 Sanborn Map shown on reverse of this page)

Lot Dimensions – 90' (frontage) x 193' (depth)