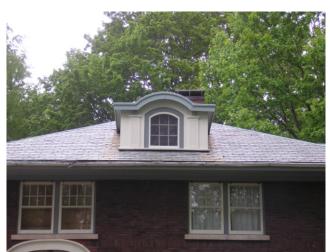

#### **Background**

John Colvin, proprietor of a meat market in downtown Urbana, built the house at 604 W Pennsylvania Avenue in 1922. Architecturally, the house is a mixture of Prairie and American Four Square architectural styles with Colonial Revival elements. The house form is similar to that of an American Four Square, two stories and two bays wide and deep. It differs from an American Four Square with a one-bay wing on the east elevation and an attached two-car garage on the west elevation. The roof is a low-pitched hipped roof with wide overhanging eaves, which is typical of the Prairie architectural style. Other features typical of the Prairie style include the brown brick, the asymmetrical façade with a raised terrace to the side, and limestone sills which provide a horizontal emphasis. The front entrance contains Colonial Revival elements, with a decorative crown extended forward and supported by columns to form an entry porch. The front door has a fanlight above it, which is also typical of the Colonial Revival style. The line of the decorative crown at the front entrance is repeated in the dormer. (See photos in Exhibit C.)

a) Significant value as part of the architectural, artistic, civic, cultural, economic, educational, ethnic, political or social heritage of the nation, state, or community.

According to the application, the Colvin House has significant value as part of the architectural heritage of the community. The house was built in 1922 in the American Four Square and Prairie architectural styles with Colonial Revival elements. The house form is similar to that of an American Four Square, although it deviates from a typical American Four Square with the wing on the east elevation and the attached garage on the west elevation. The roof is a low-pitched hipped roof with wide overhanging eaves, which is typical of the Prairie architectural style. Other features typical of the Prairie style include the brown brick, the asymmetrical façade with a raised terrace to the side, and limestone sills which provide a horizontal emphasis. The front entrance contains Colonial Revival elements, with a decorative crown extended forward and supported by columns to form an entry porch. The front door has a fanlight above it, which is also typical of the Colonial Revival style. The line of the decorative crown at the front entrance is repeated in the dormer.

### 1. Front Façade, south elevation

Detail of Colonial Revival elements

Dormer on front façade