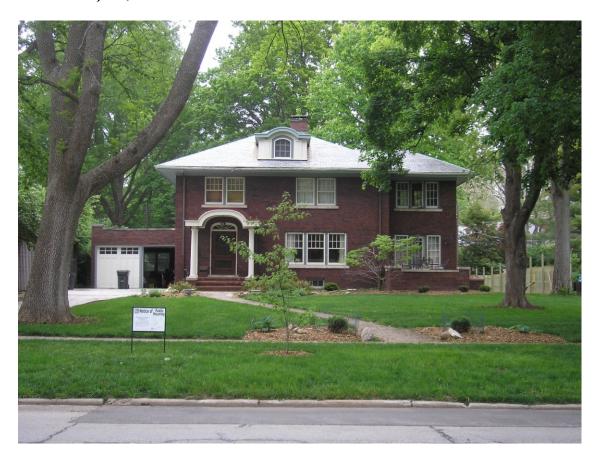

#### **Background**

John Colvin, proprietor of a meat market in downtown Urbana, built the house at 604 W Pennsylvania Avenue in 1922. Architecturally, the house is a mixture of Prairie and American Four Square architectural styles with Colonial Revival elements. The house form is similar to that of an American Four Square, two stories and two bays wide and deep. It differs from an American Four Square with a one-bay wing on the east elevation and an attached two-car garage on the west elevation. The roof is a low-pitched hipped roof with wide overhanging eaves, which is typical of the Prairie architectural style. Other features typical of the Prairie style include the brown brick, the asymmetrical façade with a raised terrace to the side, and limestone sills which provide a horizontal emphasis. The front entrance contains Colonial Revival elements, with a decorative crown extended forward and supported by columns to form an entry porch. The front door has a fanlight above it, which is also typical of the Colonial Revival style. The line of the decorative crown at the front entrance is repeated in the dormer. (See photos in Exhibit C.)

a) Significant value as part of the architectural, artistic, civic, cultural, economic, educational, ethnic, political or social heritage of the nation, state, or community.

According to the application, the Colvin House has significant value as part of the architectural heritage of the community. The house was built in 1922 in the American Four Square and Prairie architectural styles with Colonial Revival elements. The house form is similar to that of an American Four Square, although it deviates from a typical American Four Square with the wing on the east elevation and the attached garage on the west elevation. The roof is a low-pitched hipped roof with wide overhanging eaves, which is typical of the Prairie architectural style. Other features typical of the Prairie style include the brown brick, the asymmetrical façade with a raised terrace to the side, and limestone sills which provide a horizontal emphasis. The front entrance contains Colonial Revival elements, with a decorative crown extended forward and supported by columns to form an entry porch. The front door has a fanlight above it, which is also typical of the Colonial Revival style. The line of the decorative crown at the front entrance is repeated in the dormer.

### 1. Front Façade, south elevation

Detail of Colonial Revival elements

Dormer on front façade