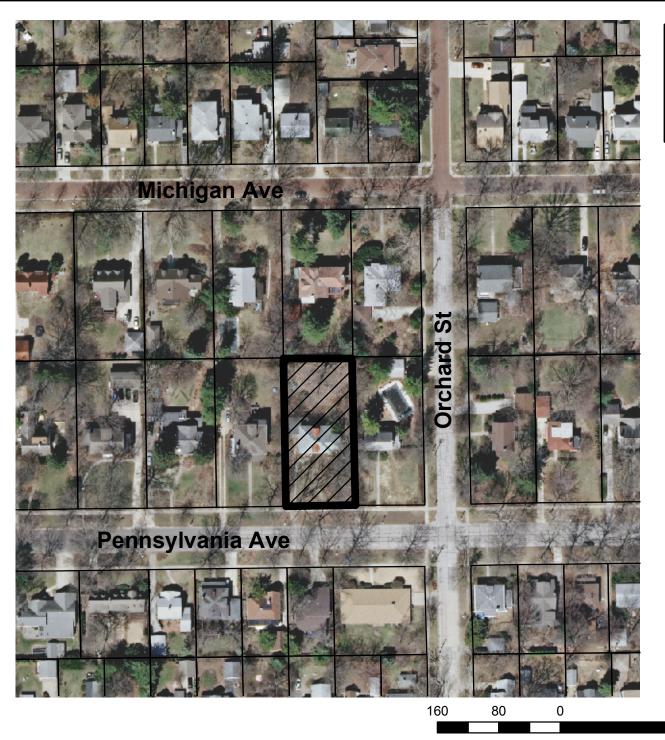

# **Exhibit A: Location Map & Aerial**

Case: HP-2011-L-02

Subject: An application to designate a

Local Historic Landmark

Location: 604 W Pennsylvania Avenue Petitioner: James and Mary Ann Bunyan

Subject Property

160 Feet

Prepared 5/17/2011 by Community Development Services - rlb