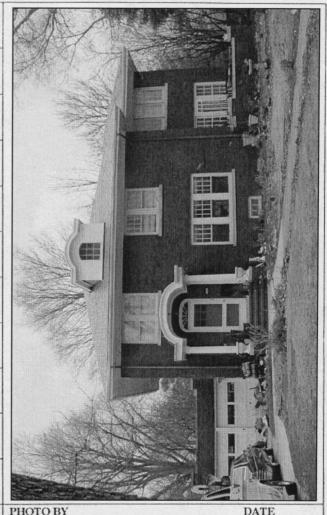

РНОТО ВУ

Mark Inglert

VIEW OF PHOTO

South-Facing (Front) Façade

PROPERTY DESCRIPTION (GEOGRAPHICAL DATA: LOT SHAPE, LOT DIMENSIONS)

Lot Shape – rectangular (1923 Sanborn Map shown on reverse of this page)

Lot Dimensions – 90' (frontage) x 193' (depth)