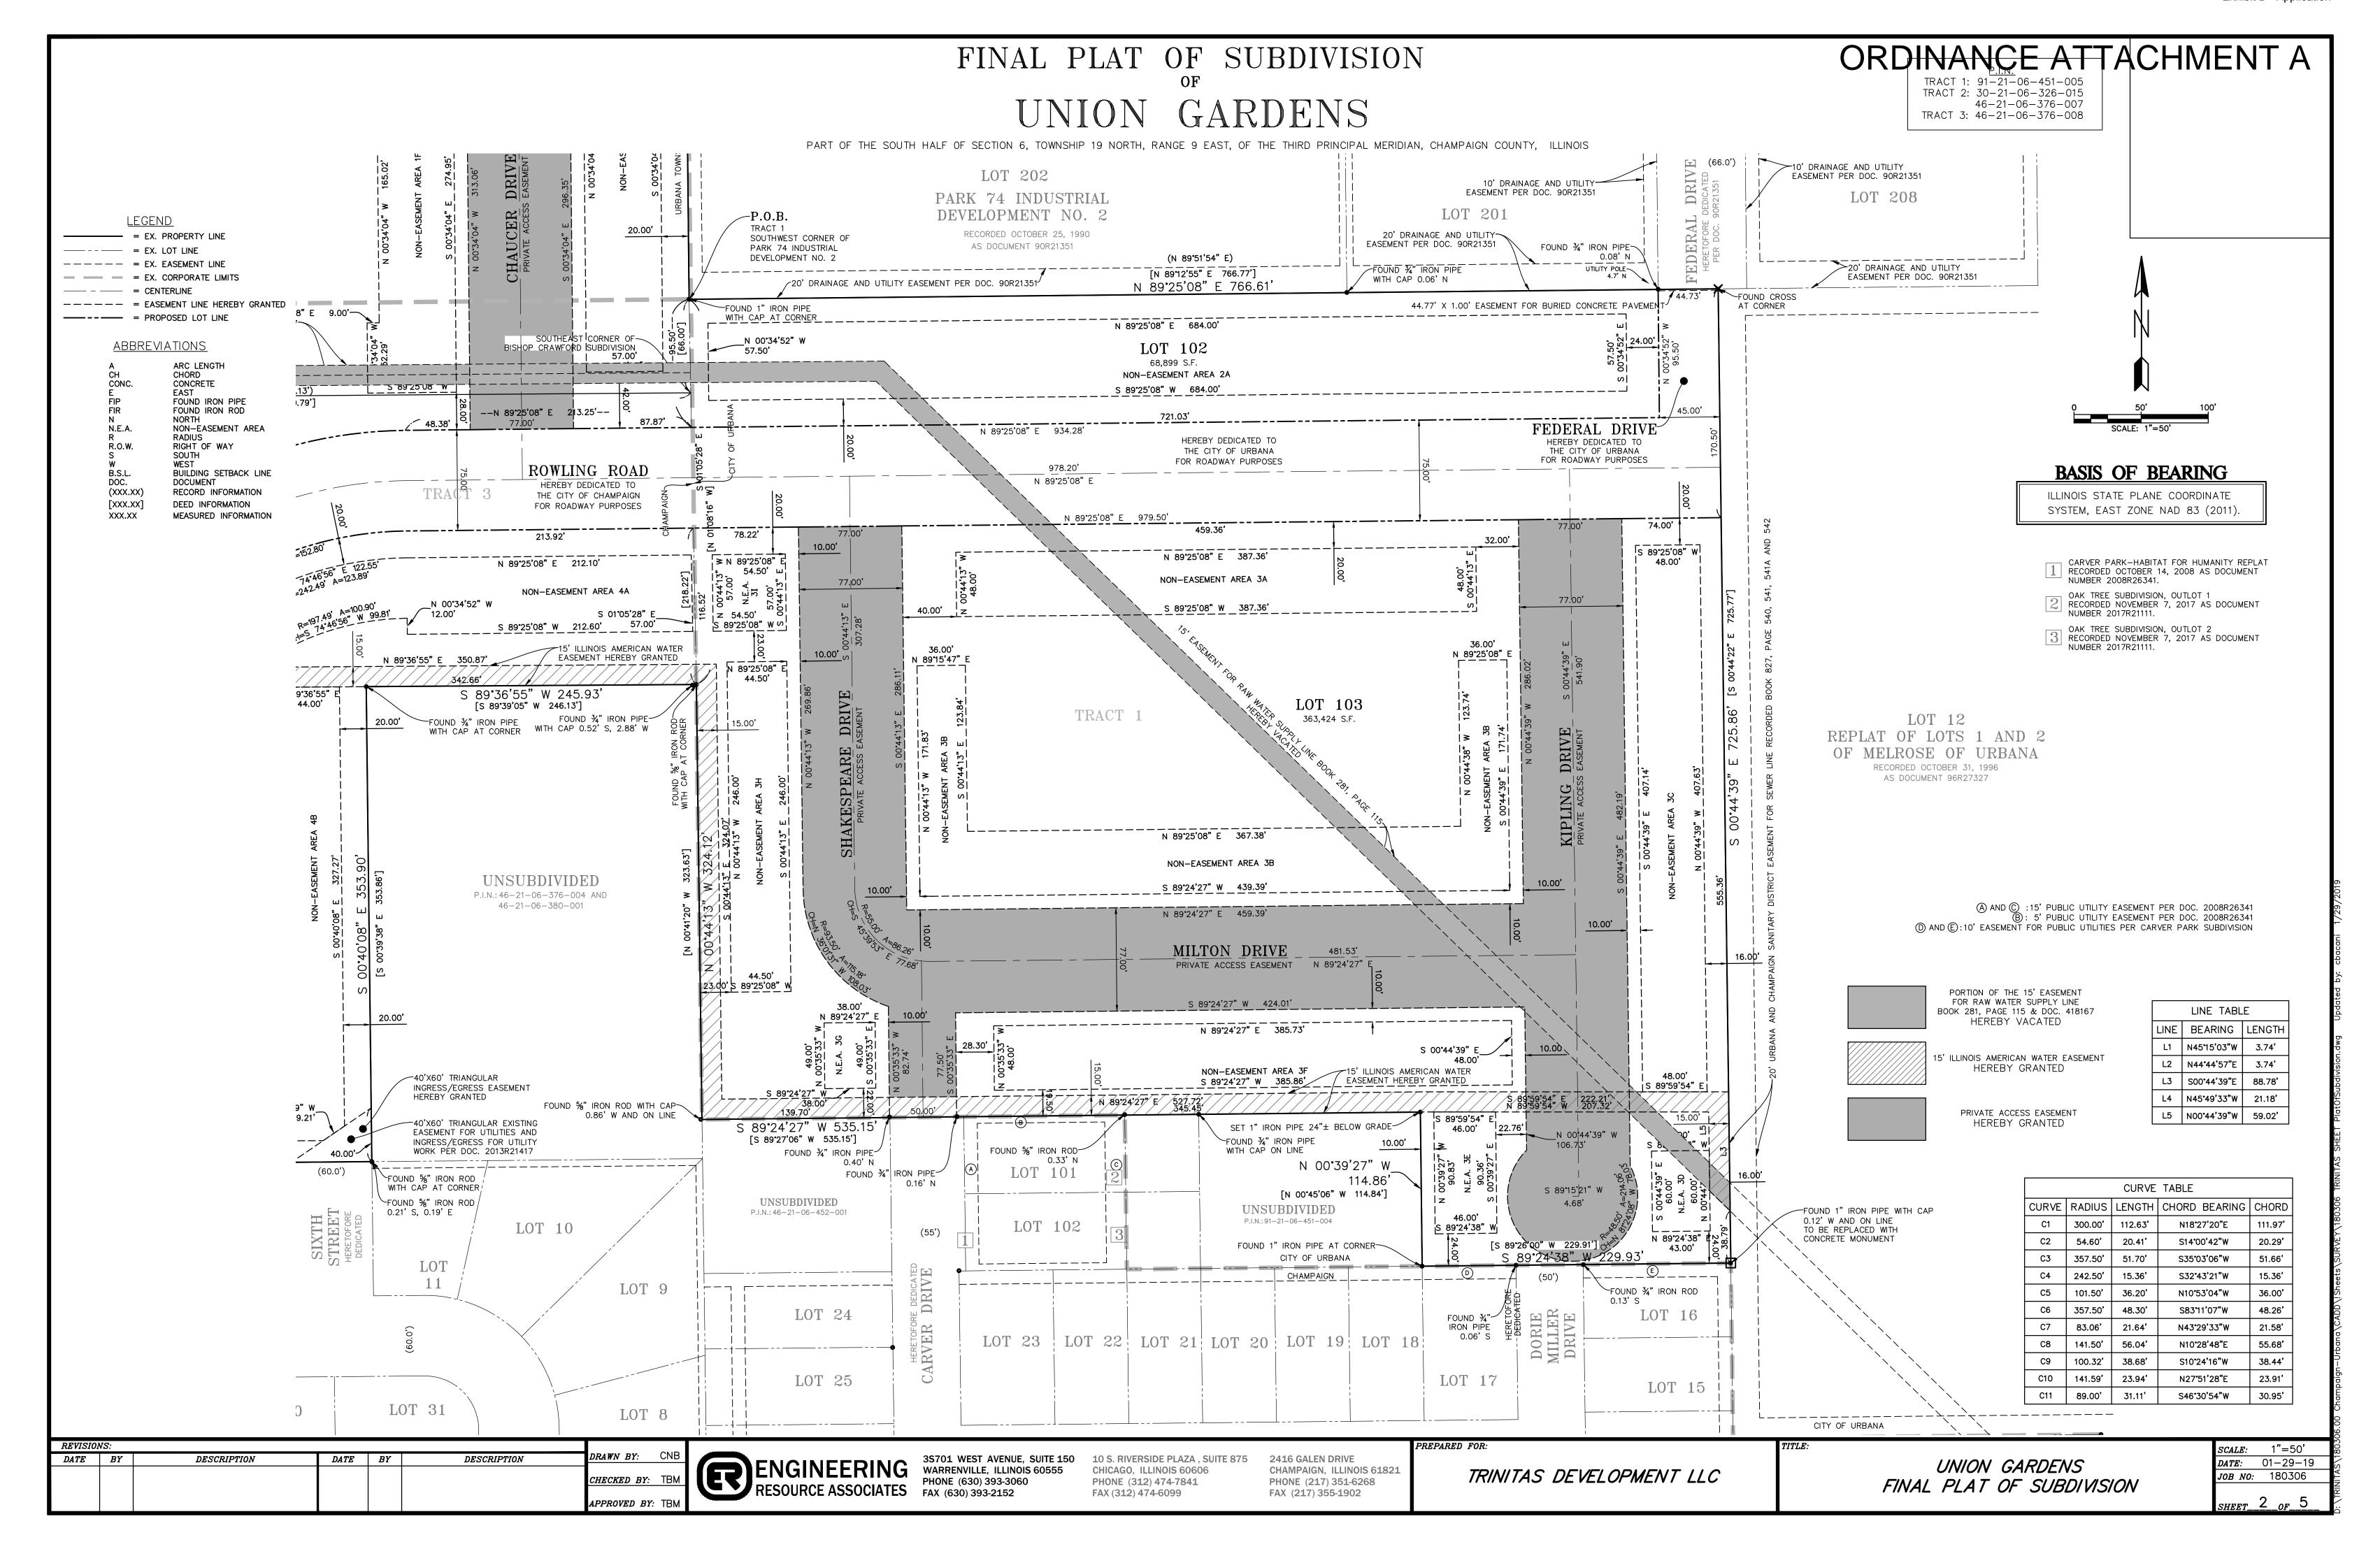

NOW, THEREFORE, BE IT ORDAINED BY THE CITY COUNCIL OF THE CITY OF URBANA, ILLINOIS, as follows:

<u>Section 1</u>. the Final Plat for the Union Gardens Subdivision, attached hereto as Ordinance Attachment A, is hereby approved as platted.