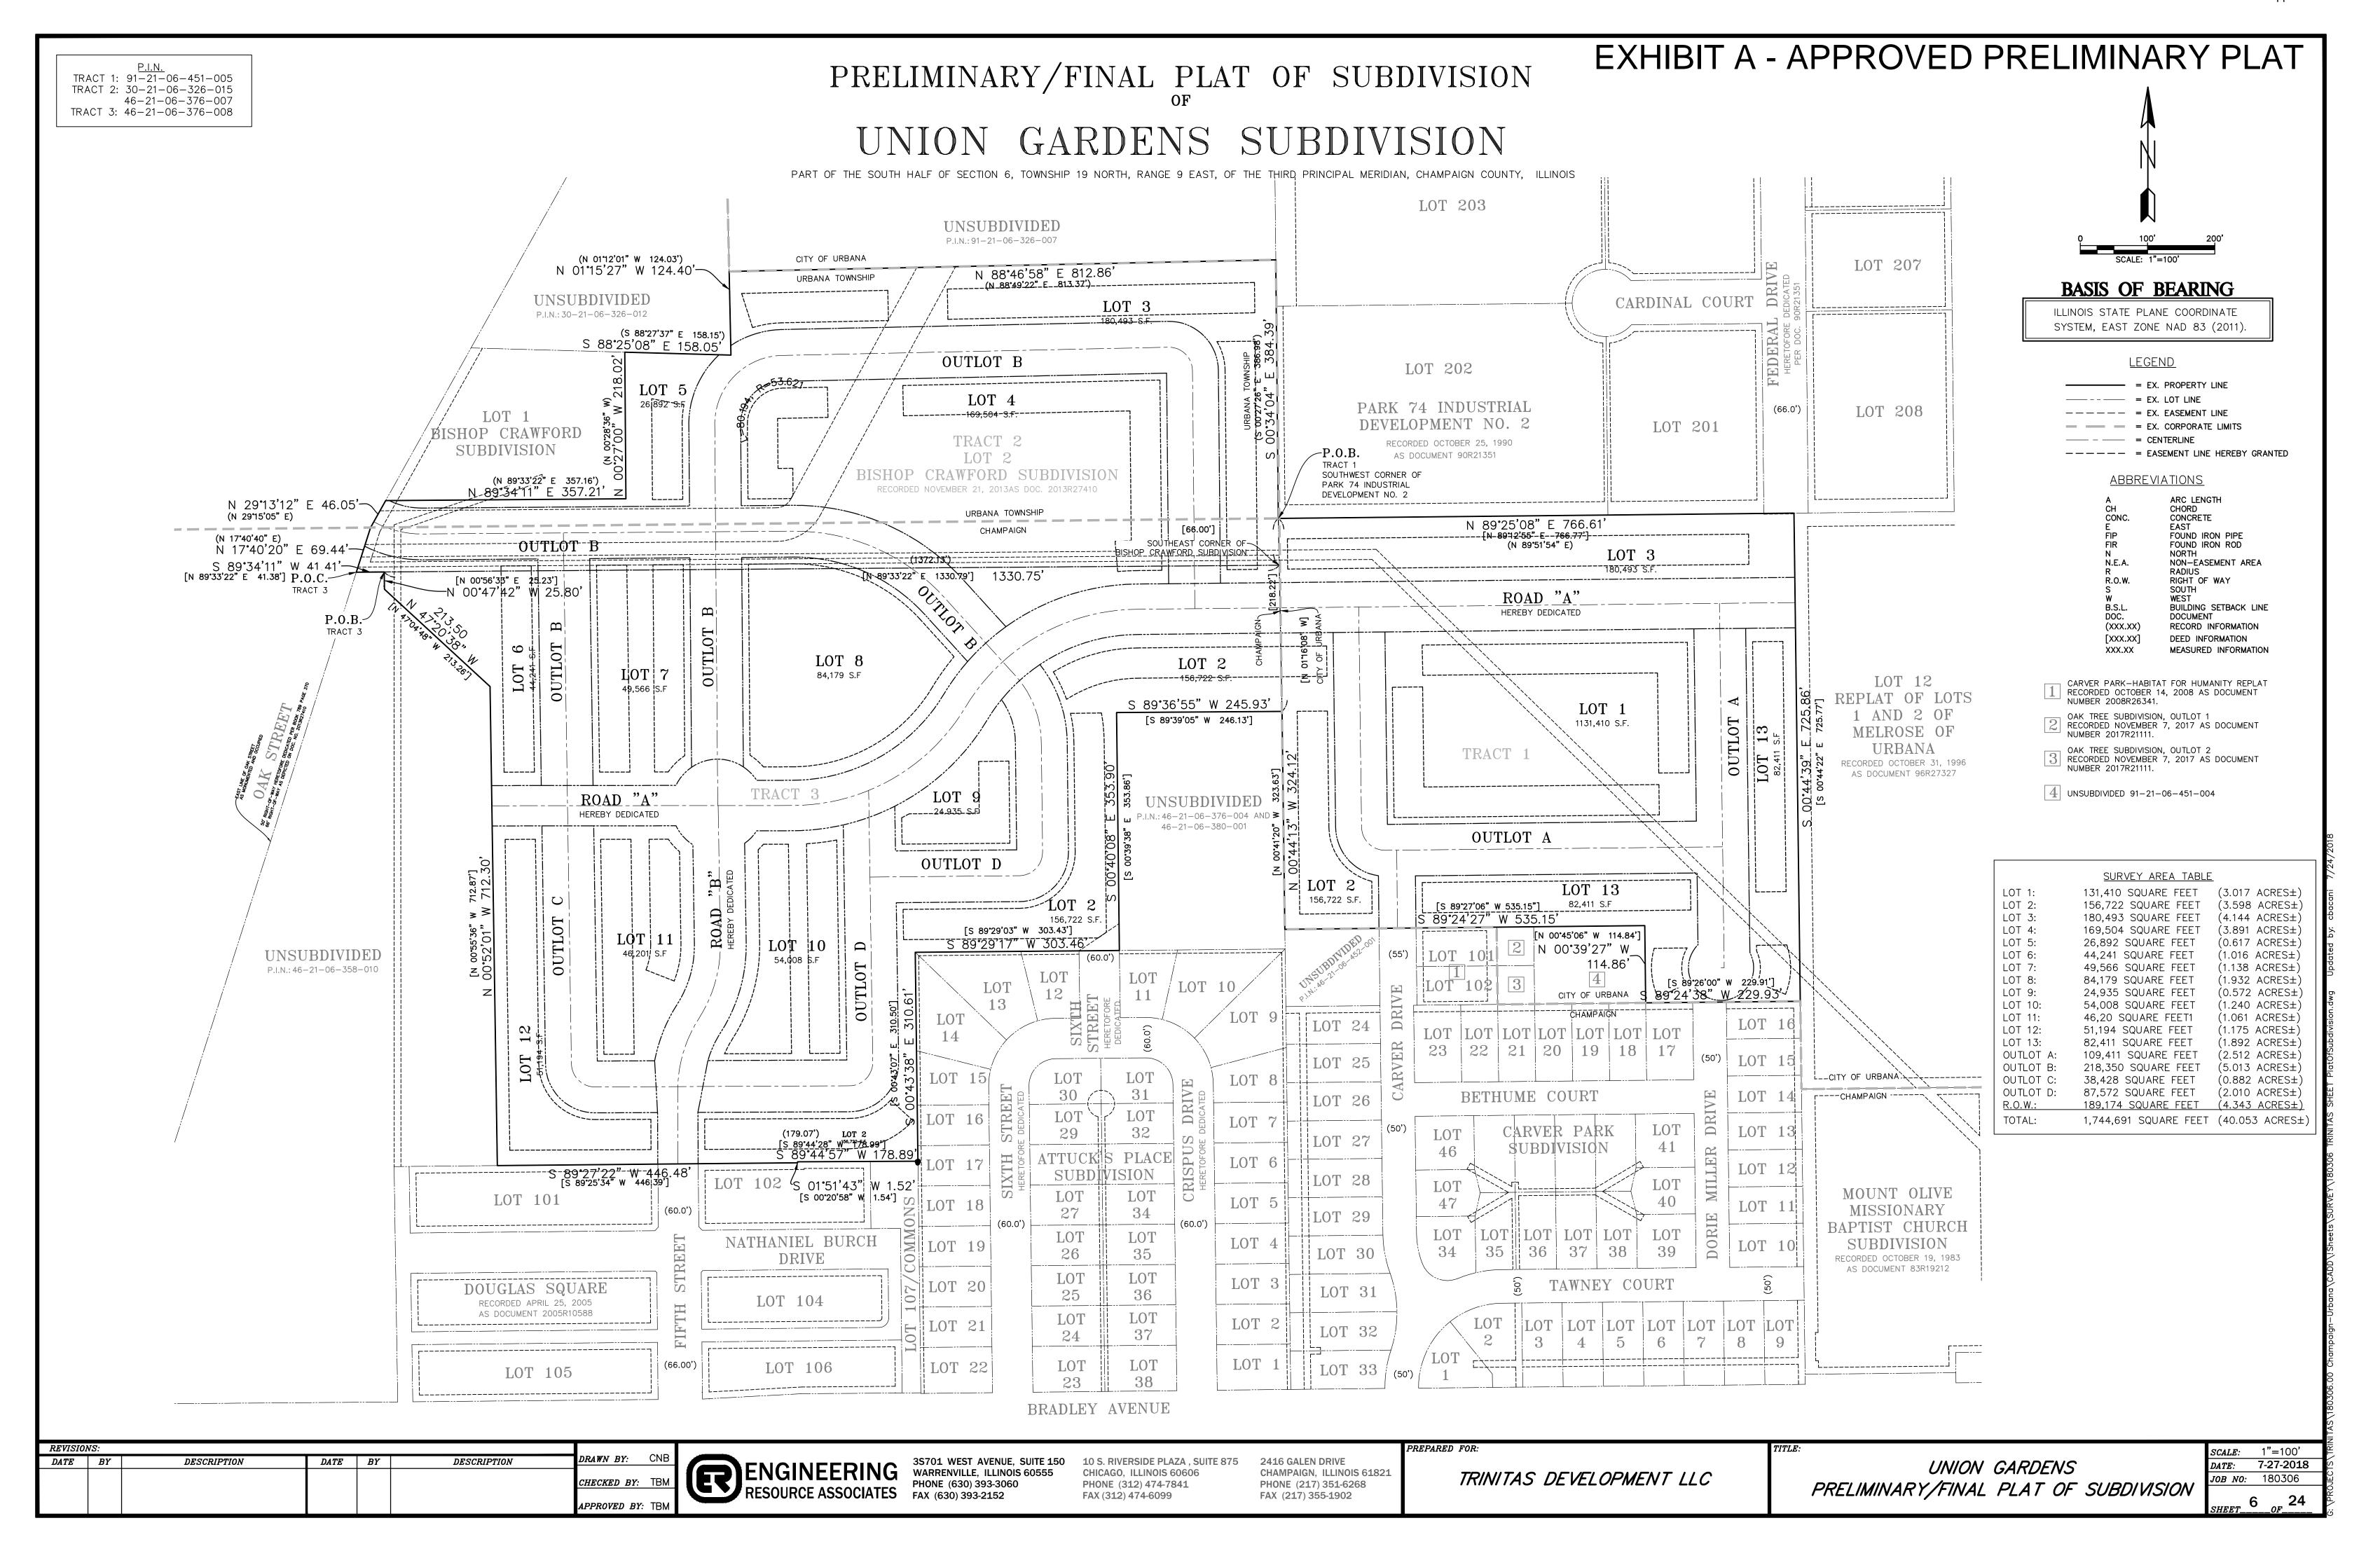

# **Background**

The Plan Commission approved the preliminary plat for Union Gardens on September 6, 2018 (Plan Case 2349-S-18). The proposed final plat would subdivide the 40-acre site into five lots. The northern part of the site was recently annexed into Urbana (Ord. No. 2018-09-060), and the two Urbana portions of the property were also rezoned to R-4, Medium Density Multiple-Family Residential (Ord. No. 2018-09-059) to facilitate the development of Union Gardens.

## Subdivision Layout and Access

The property is located on farmland north of the Douglass Square and Carver Park subdivisions in Champaign. The five lots range in size and are separated by the proposed new public streets and by the east-west boundary between Urbana and Champaign. Fourth Street in Champaign will be extended north, and there will be two access points off of the extended road onto the site. Fifth Street in Champaign will also be extended as a public street and will provide access to the site from the south.

An emergency-only access road will extend north from Carver Drive. A fourth and final public access point will be provided by a new east-west public street running from Fourth Street to Federal Drive in Urbana.

## Drainage

Detention basins will be installed on Lots 101 and 103, per preliminary engineering plans. As with all preliminary and final subdivision plats, final stormwater management plans must be approved by the City Engineer.

#### Sidewalks

Sidewalks will be installed along all public streets and private access drives on the site. Sidewalks will connect south to the Douglass Square and Carver Park subdivisions.

# **Summary of Findings**

- 1. Trinitas Development, LLC. has submitted a 40-acre Final Plat for Union Gardens Subdivision.
- 2. The proposed Final Plat is consistent with the approved preliminary plat approved in Plan Case 2349-S-18.
- 3. The proposed Final Plat is consistent with the zoning designation for the subject property.
- 4. The proposed Final Plat meets the requirements of the Urbana Subdivision and Land Development Code.
- 5. The proposed Final Plat is consistent with the approved Preliminary Plat, and per Section 21-15.C of the Urbana Subdivision and Land Development Code, the City Council may approve the Final Plat without review by Plan Commission.

**WHEREAS**, the Final Plat for the Union Gardens Subdivision is in general conformance with the Preliminary Plat for the Union Gardens Subdivision, which was approved by the Plan Commission on September 6, 2018 in Plan Case No. 2349-S-18; and,