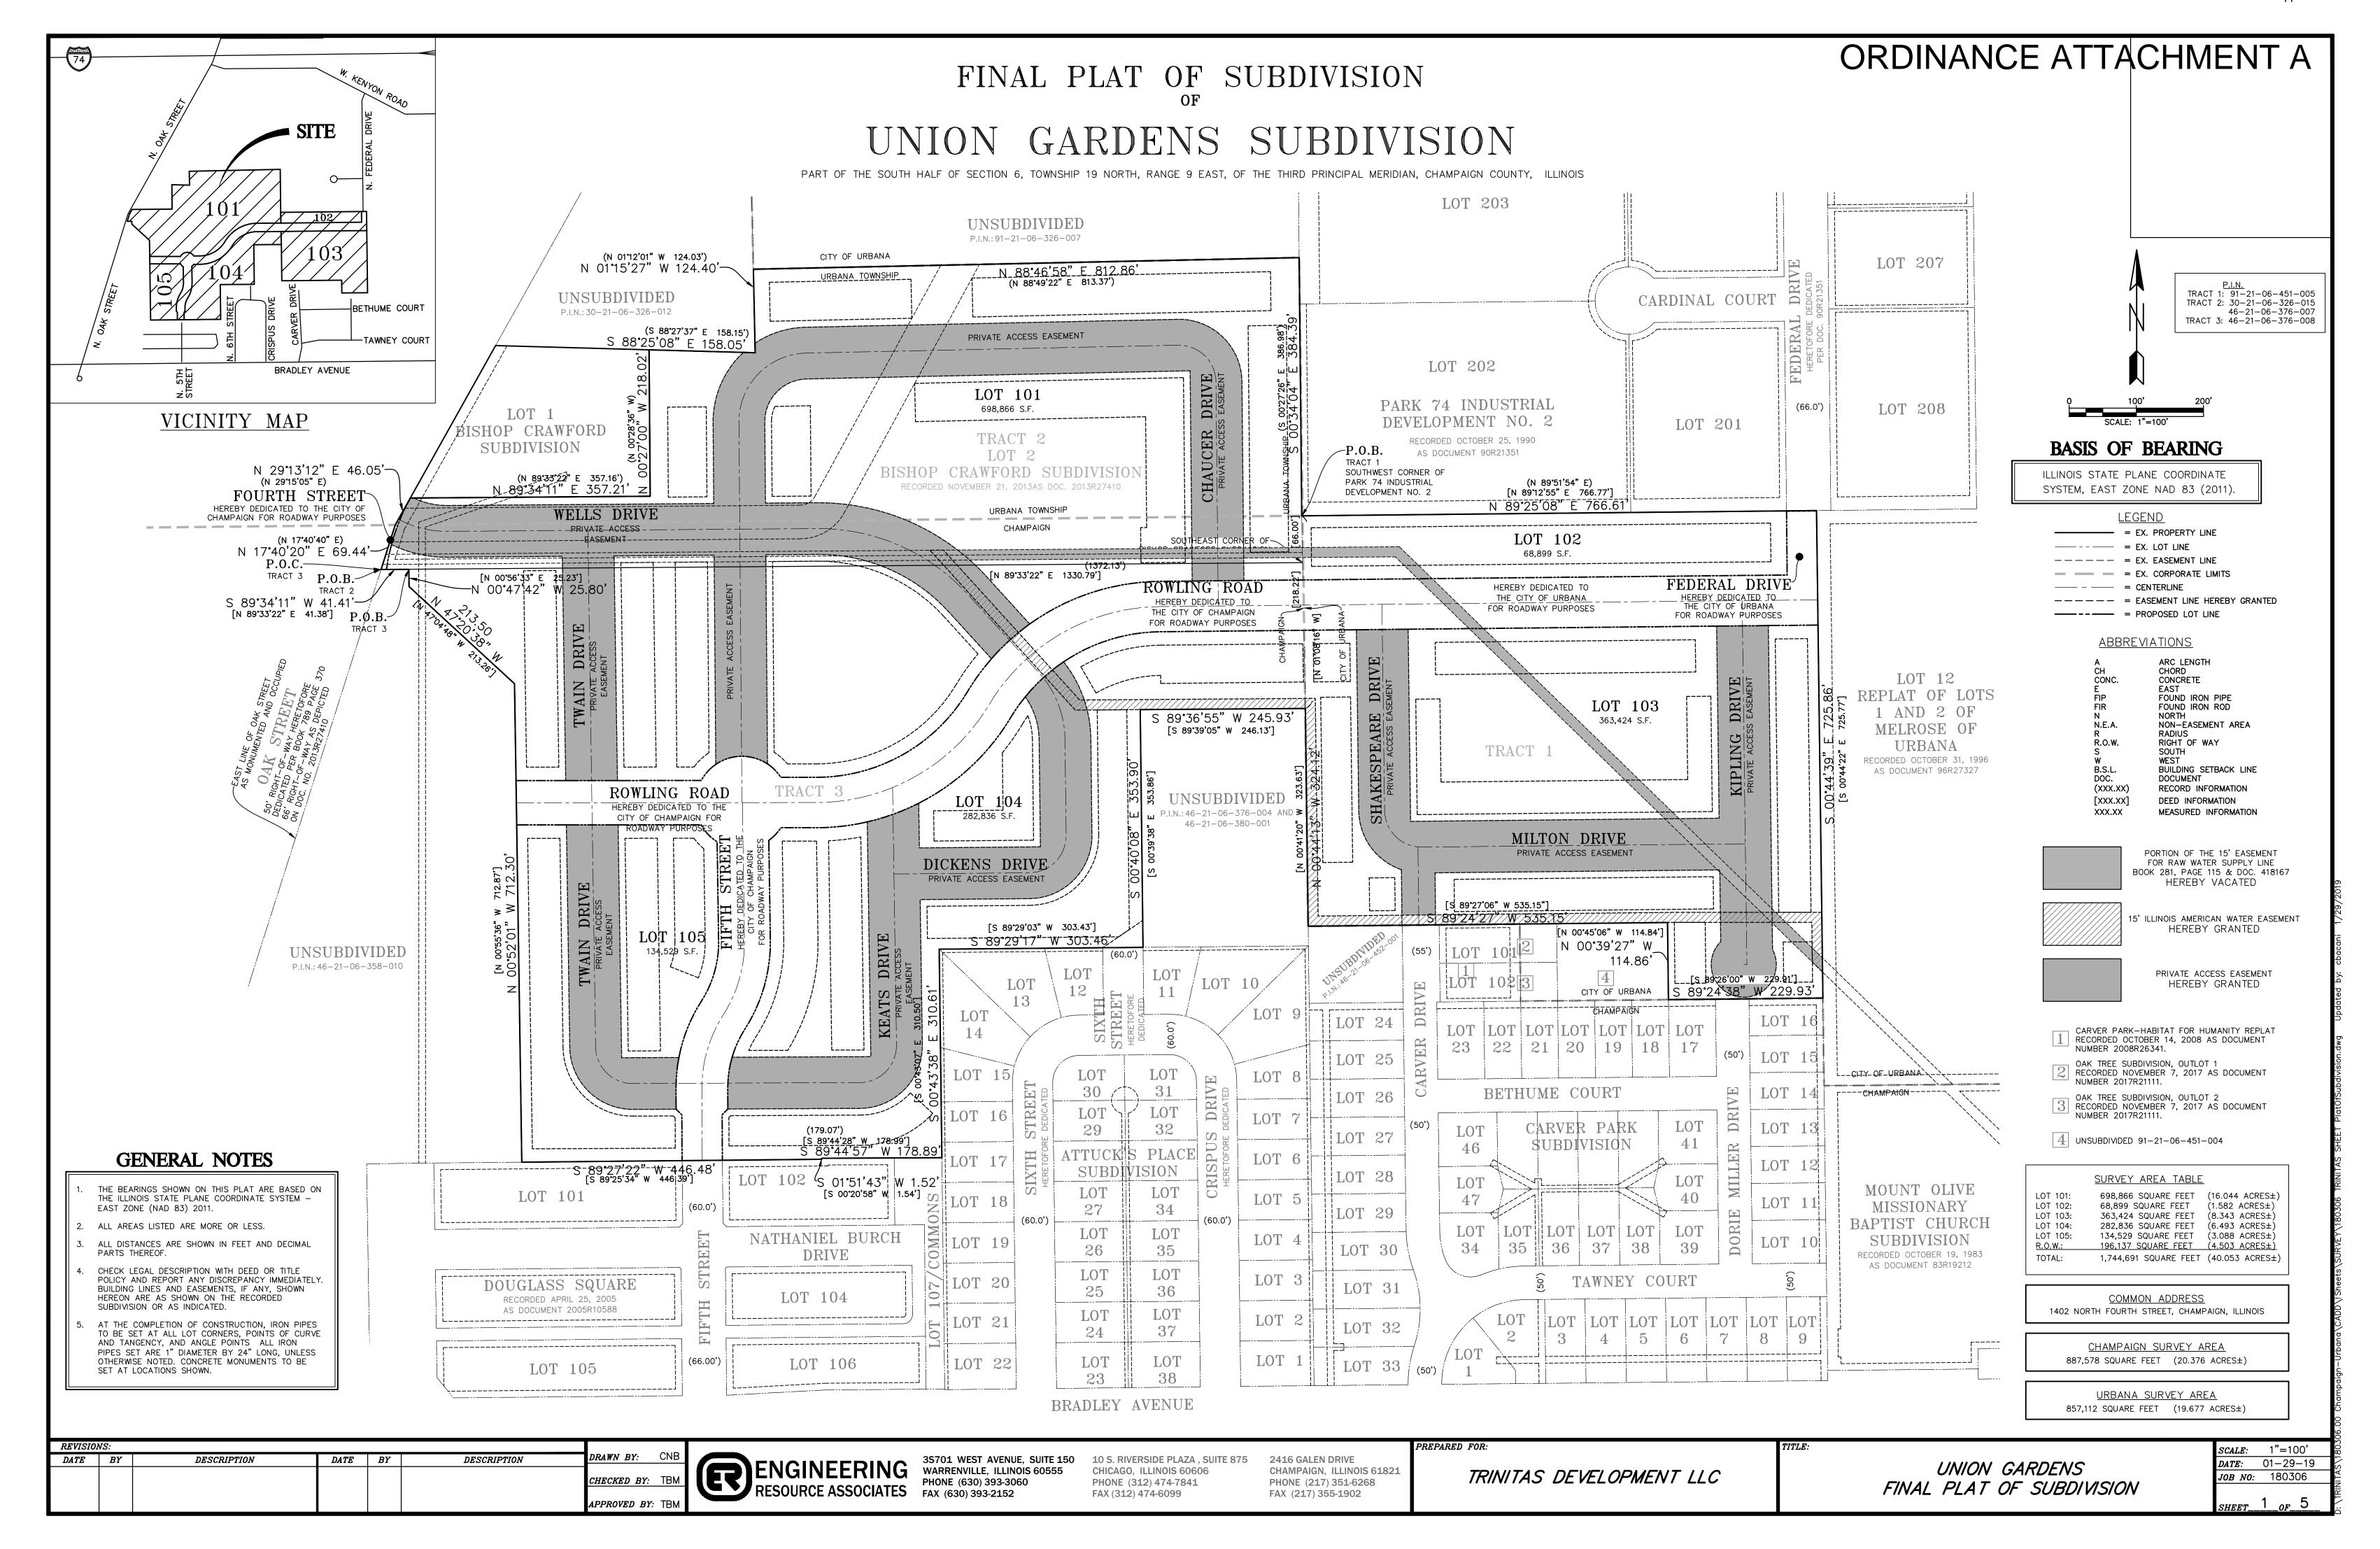

#### Introduction

Trinitas Development, LLC. requests approval of a final plat for the Union Gardens Subdivision. The proposed subdivision comprises 40 acres and is located east of Fourth Street (Champaign), north of Bradley Avenue, and west of Federal Drive. The site is partially in Urbana and partially in Champaign. The lots are planned to be developed as Union Gardens, a duplex and townhome development.

# **Background**

The Plan Commission approved the preliminary plat for Union Gardens on September 6, 2018 (Plan Case 2349-S-18). The proposed final plat would subdivide the 40-acre site into five lots. The northern part of the site was recently annexed into Urbana (Ord. No. 2018-09-060), and the two Urbana portions of the property were also rezoned to R-4, Medium Density Multiple-Family Residential (Ord. No. 2018-09-059) to facilitate the development of Union Gardens.

## Subdivision Layout and Access

The property is located on farmland north of the Douglass Square and Carver Park subdivisions in Champaign. The five lots range in size and are separated by the proposed new public streets and by the east-west boundary between Urbana and Champaign. Fourth Street in Champaign will be extended north, and there will be two access points off of the extended road onto the site. Fifth Street in Champaign will also be extended as a public street and will provide access to the site from the south.

An emergency-only access road will extend north from Carver Drive. A fourth and final public access point will be provided by a new east-west public street running from Fourth Street to Federal Drive in Urbana.

NOW, THEREFORE, BE IT ORDAINED BY THE CITY COUNCIL OF THE CITY OF URBANA, ILLINOIS, as follows:

<u>Section 1</u>. the Final Plat for the Union Gardens Subdivision, attached hereto as Ordinance Attachment A, is hereby approved as platted.