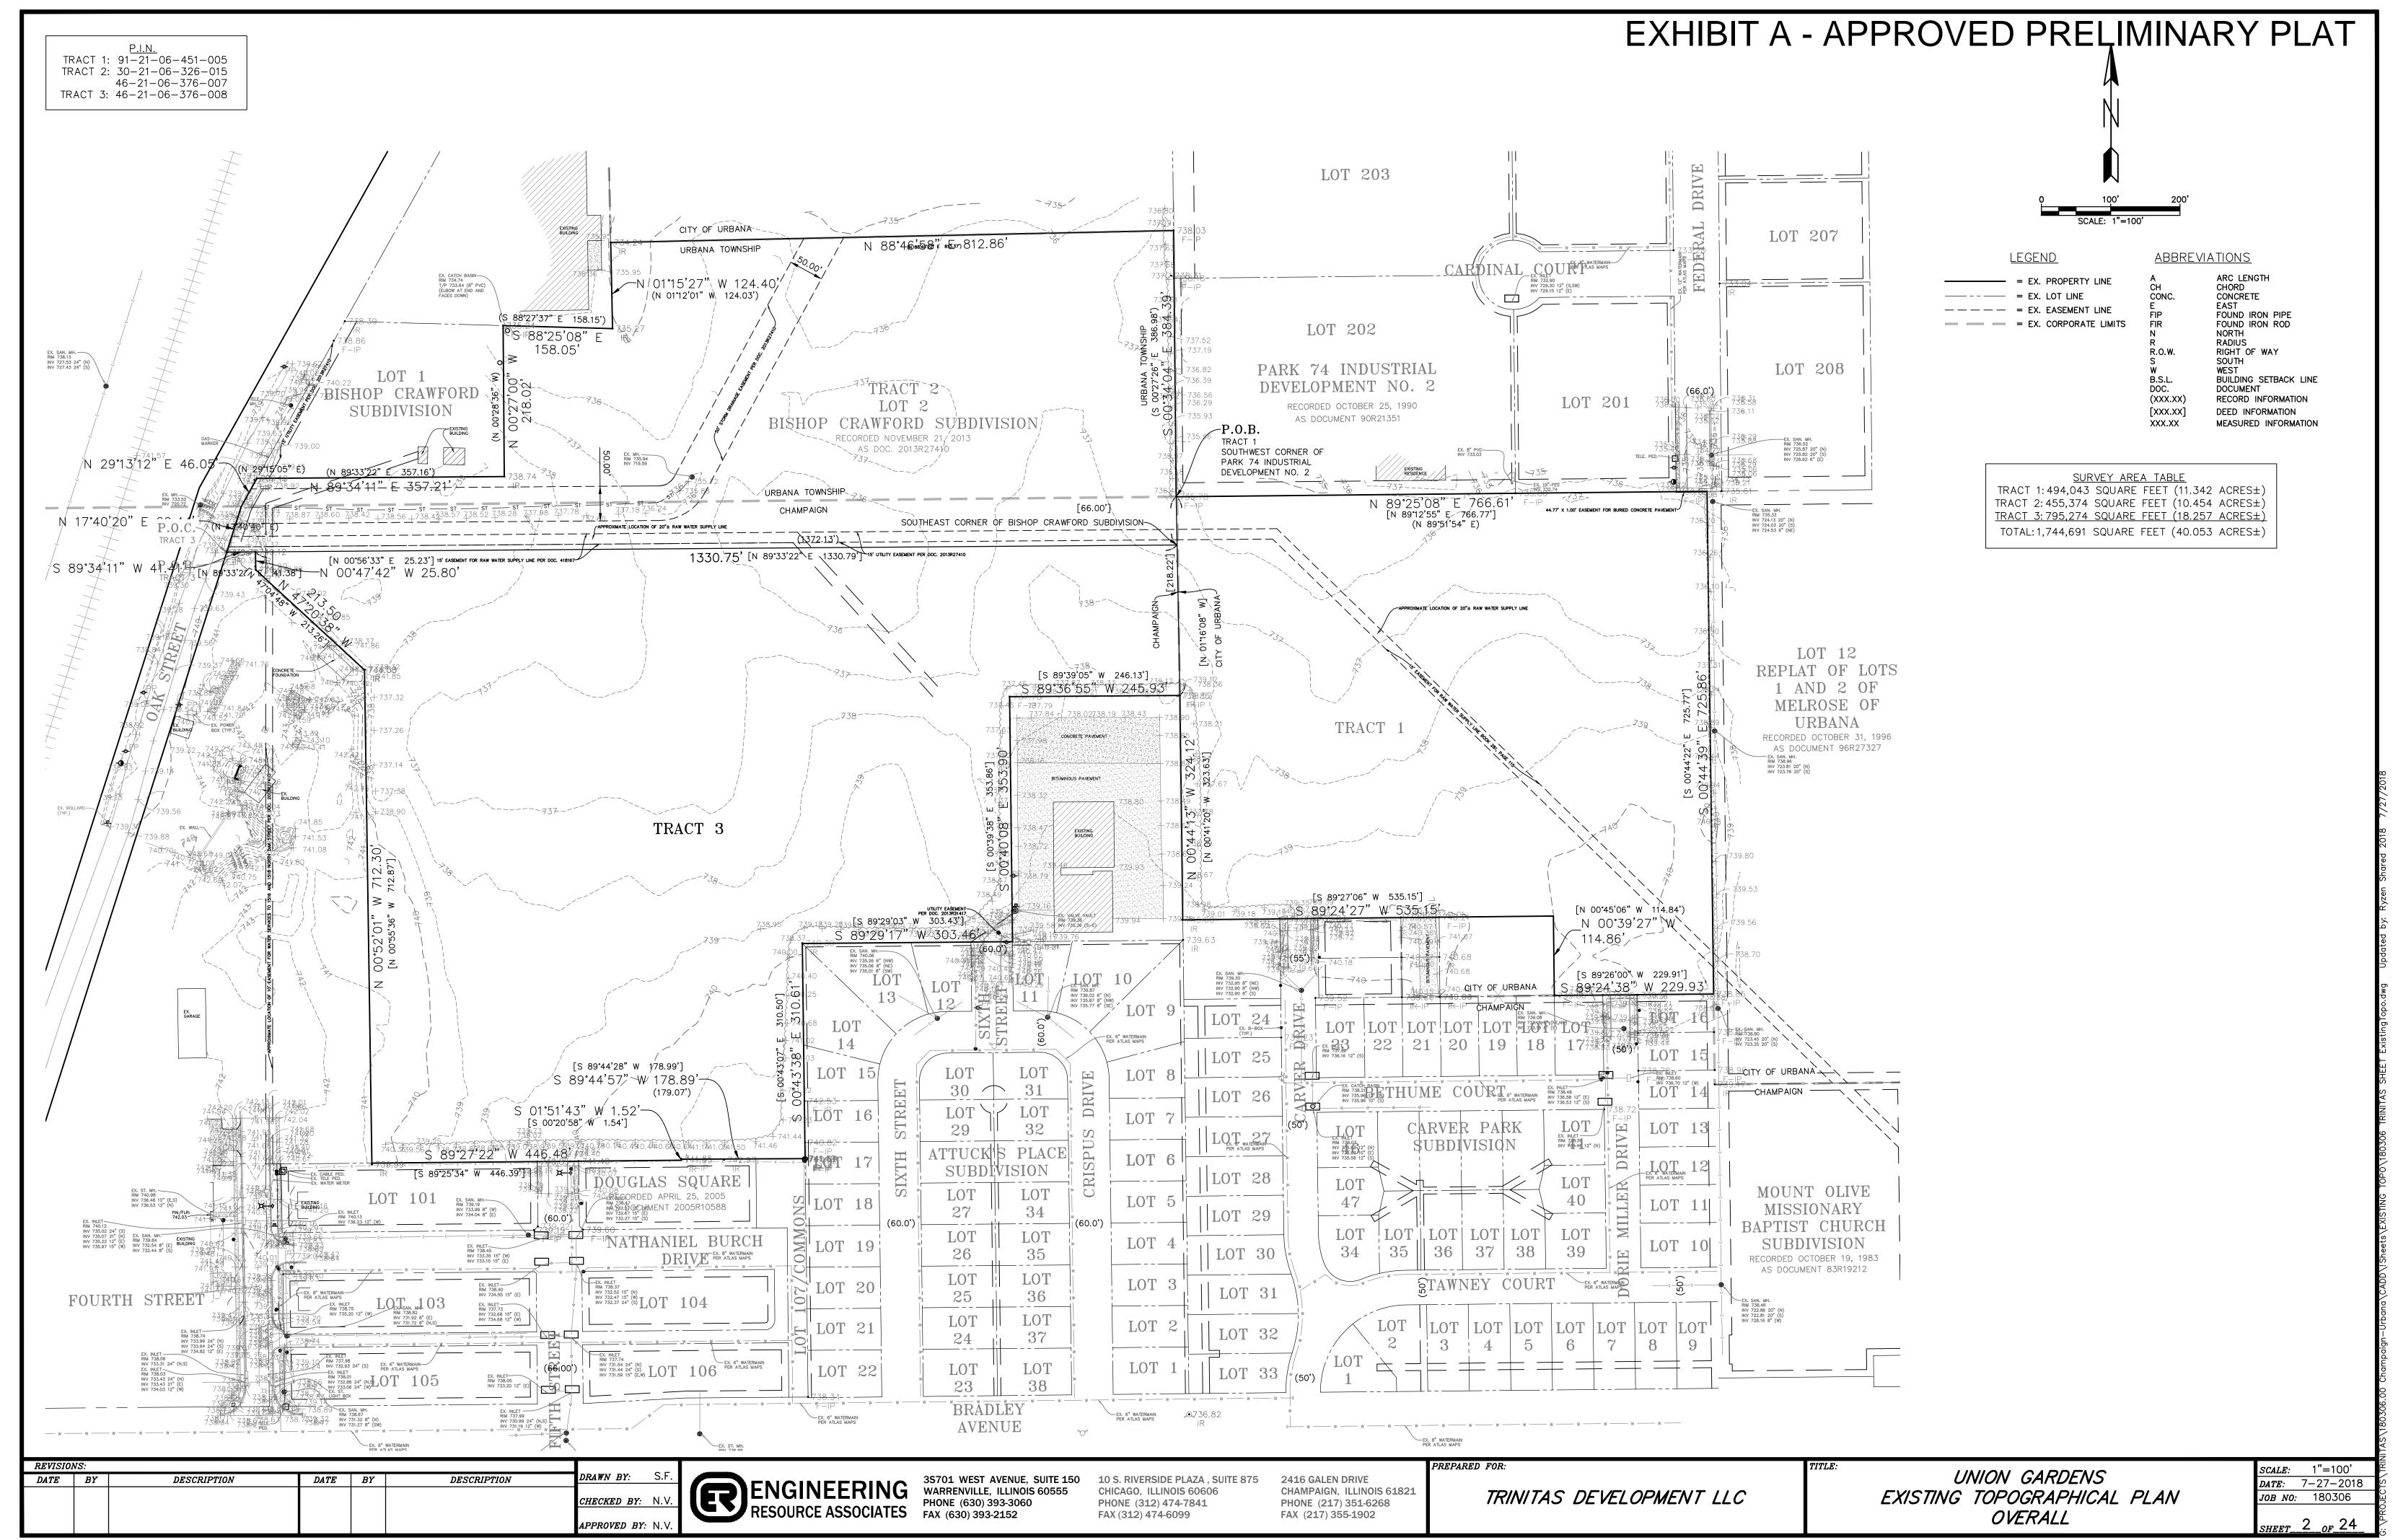

# **Background**

The Plan Commission approved the preliminary plat for Union Gardens on September 6, 2018 (Plan Case 2349-S-18). The proposed final plat would subdivide the 40-acre site into five lots. The northern part of the site was recently annexed into Urbana (Ord. No. 2018-09-060), and the two Urbana portions of the property were also rezoned to R-4, Medium Density Multiple-Family Residential (Ord. No. 2018-09-059) to facilitate the development of Union Gardens.

Section 21-15 of the Urbana Subdivision and Land Development Code specifies requirements for final plats. Preliminary plats show the locations of public utilities, paved roads and sidewalks, topographic lines, and other details required for establishment of a subdivision. Final plats, which are ultimately recorded by the Champaign County Recorder of Deeds, show the location of property lines and easements. According to Section 21-15.C of the Subdivision Code, if a final plat substantially conforms to the previously approved preliminary plat, the final plat shall be submitted directly to City Council for approval, which is applicable in this case.

## Subdivision Layout and Access

The property is located on farmland north of the Douglass Square and Carver Park subdivisions in Champaign. The five lots range in size and are separated by the proposed new public streets and by the east-west boundary between Urbana and Champaign. Fourth Street in Champaign will be extended north, and there will be two access points off of the extended road onto the site. Fifth Street in Champaign will also be extended as a public street and will provide access to the site from the south.

An emergency-only access road will extend north from Carver Drive. A fourth and final public access point will be provided by a new east-west public street running from Fourth Street to Federal Drive in Urbana.

## Drainage

Detention basins will be installed on Lots 101 and 103, per preliminary engineering plans. As with all preliminary and final subdivision plats, final stormwater management plans must be approved by the City Engineer.

#### Sidewalks

Sidewalks will be installed along all public streets and private access drives on the site. Sidewalks will connect south to the Douglass Square and Carver Park subdivisions.