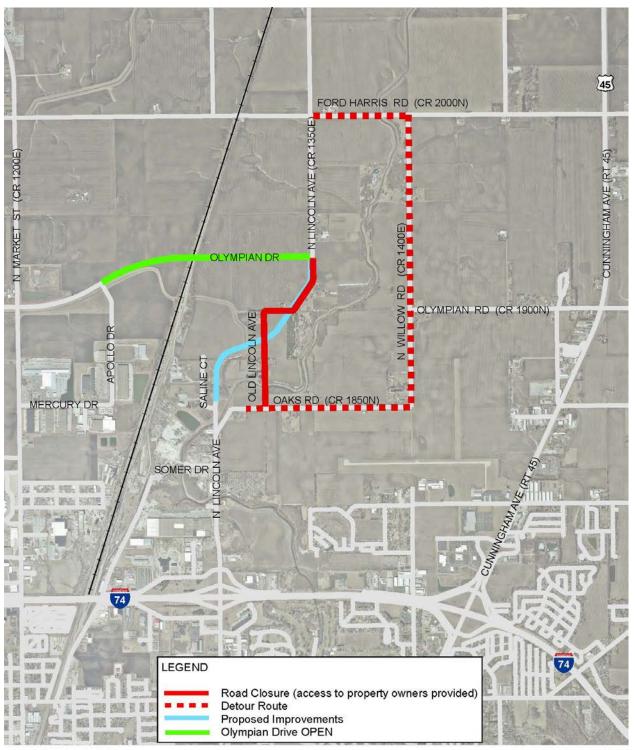

## INFORMATION RELEASE

**DATE:** June 1, 2017

AUTHORIZED BY: Mr. William R. Gray, City Engineer

RE: North Lincoln Avenue Improvements Update #2

Saline Court to Olympian Drive

Urbana – Earth excavation, placement, compaction, and grading have been dominating the work performed over the last many weeks. The wet weather has limited progress on the roadwork, but large 84"-diameter culvert pipes have been installed at the unnamed tributary to the Saline Branch; cross road culverts have been installed; and drainage ditches are starting to take shape. At the north end of the project, Ameren workers are in the process of installing a new 6"-diameter high-pressure gas main that will be relocated away from under the new roadway. Ameren has already completed the installation of a new gas regulator station near the intersection of Old Lincoln Avenue and new Lincoln Avenue.