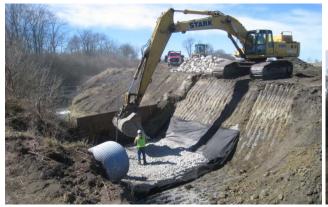

## INFORMATION RELEASE

**DATE:** June 1, 2017

AUTHORIZED BY: Mr. William R. Gray, City Engineer

RE: North Lincoln Avenue Improvements Update #2

Saline Court to Olympian Drive

Urbana – Earth excavation, placement, compaction, and grading have been dominating the work performed over the last many weeks. The wet weather has limited progress on the roadwork, but large 84"-diameter culvert pipes have been installed at the unnamed tributary to the Saline Branch; cross road culverts have been installed; and drainage ditches are starting to take shape. At the north end of the project, Ameren workers are in the process of installing a new 6"-diameter high-pressure gas main that will be relocated away from under the new roadway. Ameren has already completed the installation of a new gas regulator station near the intersection of Old Lincoln Avenue and new Lincoln Avenue.