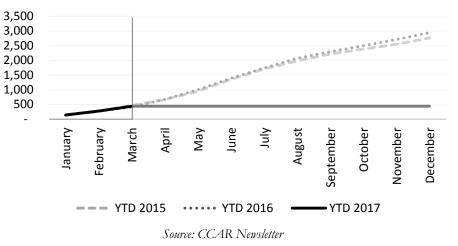

# Home Sales

Year-to-date homes sales in Champaign County kept pace with 2016, as of March 2017, with 438 homes sold year-to-date in 2017 and 416 in 2016. March home sales were up slightly from 172 in 2016 to 182 in 2017. The Champaign County Association of REALTORS ® provides monthly data on Champaign County home sales. *Source: CCAR Newsletter* 

## Year-to-date Champaign County Home Sales