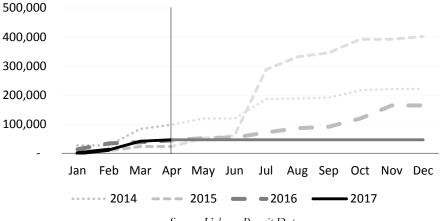

# Total Square Feet Added Yearto-Date All Project Types

A total of 46,994 square feet was added in new construction from January through April 2017, this growth is consistent with prior years for these months.

The City of Urbana collects data on square footage added through issued building permits for both additions and new construction. *Source: Urbana Permit Data* 

# Year-To-Date Square Footage Added

All New Construction & Additions

Source: Urbana Permit Data