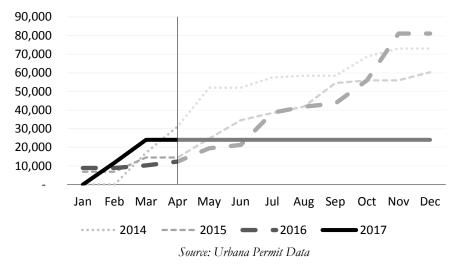

# Single-Family and Duplex Residential Square Feet Added

Year-to-date square footage through April for new one and two family homes totaled 24,066 square feet from January through April 2017, higher than for the previous two years. To-date, 22 projects, containing a total of 56 units, have applied to receive Think Urbana incentives.

In 2016, the City created the Think Urbana program (the residential marketing campaign for the Enterprise Zone) to promote new lower-density residential development. Under this program new single and two family housing starts are expected to increase dramatically.

# Year-To-Date Square Footage Added

Single and Two Family New Construction