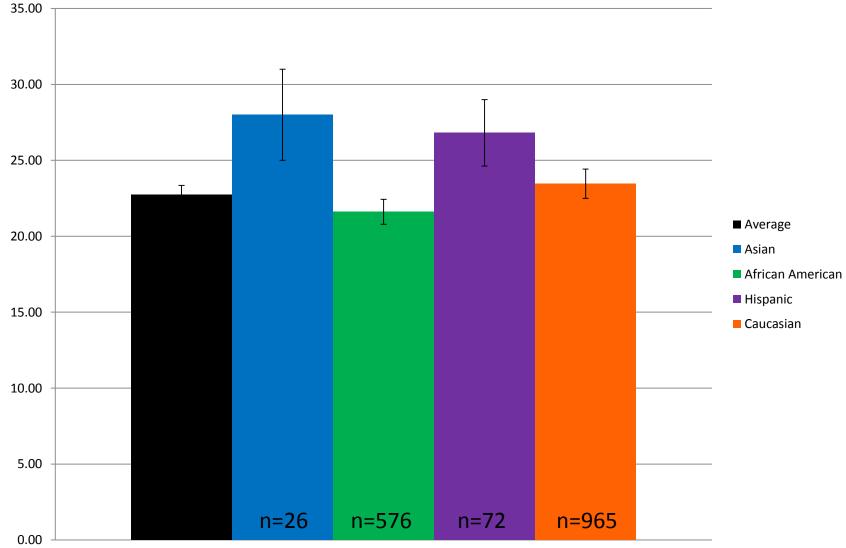

#### Duration of Stop by Outcome and Race, 2012-YTD 2016

URBAN

# Duration of Stops More Serious than a Traffic Violation, 2012-YTD 2016, with Standard Error of the Mean

Urbana Police Department Crime Analysis