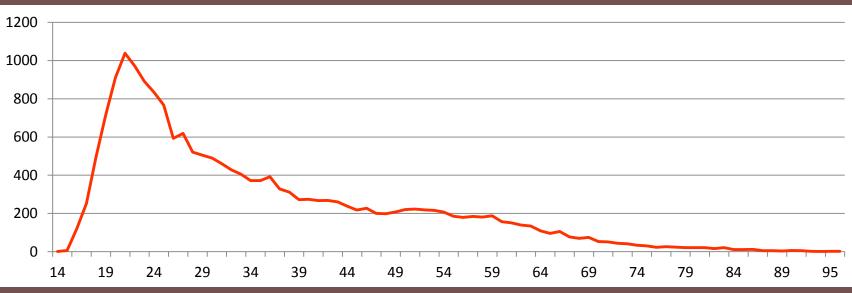

#### Traffic Stops by Age of Driver, 2012-2016

Traffic Stops by Age and Race of Driver, 2012-2016

URBANA

Urbana Police Department Crime Analysis