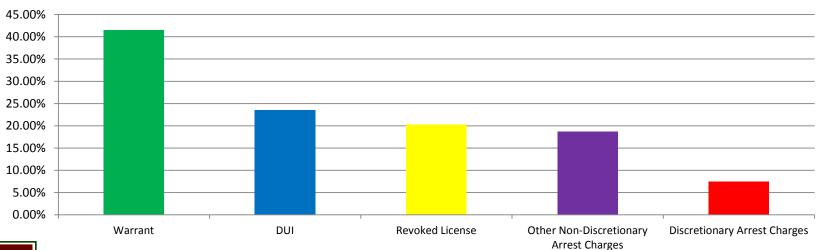

-|--------------|
| Asian            | 1.00     | 1.08         |
| African American | 0.96     | 1.02         |
| Hispanic         | 1.27     | 0.75         |
| Caucasian        | 1.00     | 0.99         |



# Urbana Police Department

**Crime Analysis** 

# NUMBER OF CHARGES BY RACE

#### **Citation and Warning Outcomes**





- One Citation Only
- Citation + Warning(s)
- Multiple Citations

n=6994



#### **Citation + Warning**





#### **Multiple Citations**

**Citations per Stop** 





Urbana Police Department Crime Analysis

#### **Charges for Drivers Stopped 3 or More Times, 2013-2015**

URBANA



Urbana Police Department Crime Analysis

#### **Traffic Stops**, 2014-2016

#### Arrests from Traffic Stops by Race, 2014-2016





#### Arrests from Traffic Stops by Charge, 2014-2016





#### Urbana Police Department Crime Analysis

## URBANA POLICE DEPARTMENT REPORT TO CITY COUNCIL CONCERNING TRAFFIC STOP DATA

#### URBANA POLICE DEPARTMENT | CRIME ANALYSIS

#### **EMAIL QUESTIONS MAY BE DIRECTED TO:**

Melissa Haynes, Crime Analyst at crimeanalysis@urbanaillinios.us

H. Alex Bautista, Human Relations Officer at hro@urbanaillinois.us