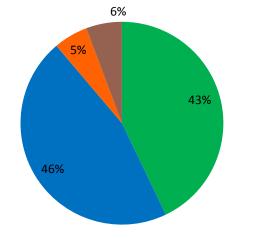

#### **Citation and Warning Outcomes**

- One Citation Only
- Citation + Warning(s)
- Multiple Citations

n=6994

#### **Citation + Warning**

#### **Multiple Citations**

**Citations per Stop** 

Urbana Police Department Crime Analysis