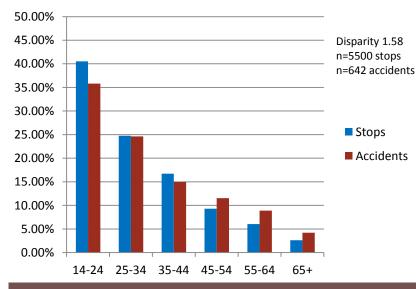

#### **African American**

#### 50.00% Disparity 1.07 45.00% n=2008 stops 40.00% n=345 accidents 35.00% 30.00% Stops 25.00% 20.00% Accidents 15.00% 10.00% 5.00% 0.00% 35-44 45-54 14-24 25-34 55-64 65+