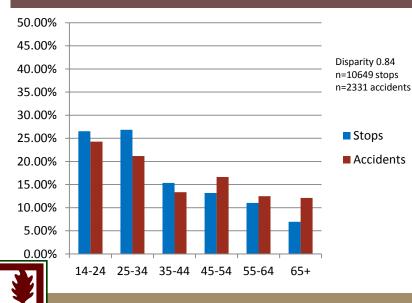

Office and Urbana Police Department
- 2. <u>CrimeAnalysis@urbanaillinois.us</u> email address
- 3. "Beyond Scope" checkbox
- 4. Meetings with council members individually
- 5. Request for Proposals for crime mapping program
- 6. STEP & motivation for stop descriptions, and traffic stop policy attached
  - All policies available online: <u>http://www.urbanaillinois.us/police-policies</u>
- 7. Additional analysis



#### Traffic Stops by Age of Driver, 2012-2016



Traffic Stops by Age and Race of Driver, 2012-2016

URBANA



Urbana Police Department Crime Analysis

#### **African American**



#### 50.00% Disparity 1.07 45.00% n=2008 stops 40.00% n=345 accidents 35.00% 30.00% Stops 25.00% 20.00% Accidents 15.00% 10.00% 5.00% 0.00% 35-44 45-54 14-24 25-34 55-64 65+

#### Caucasian

URBANA



#### Hispanic

Asian



Urbana Police Department Crime Analysis



#### Reason for Stop, 2012-2016



#### STEP and non-STEP, 2012-2016



#### **Disparity Ratios**

| STEP                                  | 2012-2016    |  |
|---------------------------------------|--------------|--|
| SIEP                                  | 2012-2016    |  |
| Asian                                 | 0.83         |  |
| African American                      | 1.25         |  |
| Hispanic                              | 1.06         |  |
| Caucasian                             | 0.97         |  |
| Non-STEP                              |              |  |
| Asian                                 | 1.18         |  |
| African American                      | 1.74         |  |
| Hispanic