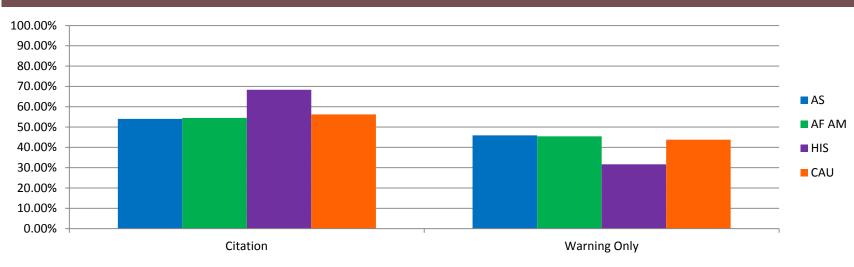

#### **Race and Citation/Warning Outcomes**

#### **Disparity Ratio of Outcomes**

| 2013-2016        | Citation | Warning Only |
|------------------|----------|--------------|
| Asian            | 1.00     | 1.08         |
| African American | 0.96     | 1.02         |
| Hispanic         | 1.27     | 0.75         |
| Caucasian        | 1.00     | 0.99         |