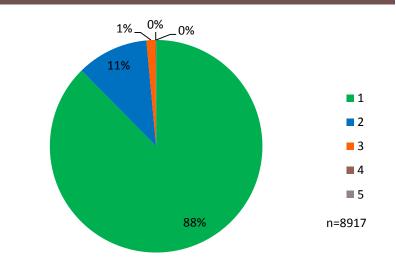

rime Analysis

#### Duration of Stop by Outcome and Race, 2012-YTD 2016

URBAN



# Duration of Stops More Serious than a Traffic Violation, 2012-YTD 2016, with Standard Error of the Mean





Urbana Police Department Crime Analysis

#### **Race and Citation/Warning Outcomes**



#### **Disparity Ratio of Outcomes**

| 2013-2016        | Citation | Warning Only |
|------------------|----------|--------------|
| Asian            | 1.00     | 1.08         |
| African American | 0.96     | 1.02         |
| Hispanic         | 1.27     | 0.75         |
| Caucasian        | 1.00     | 0.99         |



# Urbana Police Department

**Crime Analysis** 

# NUMBER OF CHARGES BY RACE

#### **Citation and Warning Outcomes**





- One Citation Only
- Citation + Warning(s)
- Multiple Citations

n=6994



#### **Citation + Warning**





#### **Multiple Citations**

**Citations per Stop** 





Urbana Police Department Crime Analysis

#### **Charges for Drivers Stopped 3 or More Times, 2013-2015**

URBANA



Urbana Police Department Crime Analysis

#### **Traffic Stops**, 2014-2016

#### Arrests from Traffic Stops by Race, 2014-2016





#### Arrests from Traffic Stops by Charge, 2014-2016





#### Urbana Police Department Crime Analysis

## URBANA POLICE DEPARTMENT REPORT TO CITY COUNCIL CONCERNING TRAFFIC STOP DATA

#### URBANA POLICE DEPARTMENT | CRIME ANALYSIS

#### **EMAIL QUESTIONS MAY BE DIRECTED TO:**

Melissa Haynes, Crime Analyst at crimeanalysis@urbanaillinios.us

H. Alex Bautista, Human Relations Officer at hro@urbanaillinois.us