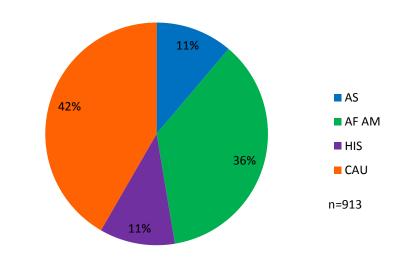

ion of Stops More Serious than a Traffic Violation, 2012-YTD 2016, with Standard Error of the Mean





Urbana Police Department Crime Analysis

#### **Race and Citation/Warning Outcomes**



#### **Disparity Ratio of Outcomes**

| 2013-2016        | Citation | Warning Only |
|------------------|----------|--------------|
| Asian            | 1.00     | 1.08         |
| African American | 0.96     | 1.02         |
| Hispanic         | 1.27     | 0.75         |
| Caucasian        | 1.00     | 0.99         |



# Urbana Police Department

**Crime Analysis** 

# NUMBER OF CHARGES BY RACE

#### **Citation and Warning Outcomes**





- One Citation Only
- Citation + Warning(s)
- Multiple Citations

n=6994



#### **Citation + Warning**





#### **Multiple Citations**

**Citations per Stop** 





Urbana Police Department Crime Analysis

#### **Charges for Drivers Stopped 3 or More Times, 2013-2015**

URBANA



Urbana Police Department Crime Analysis

#### **Traffic Stops**, 2014-2016

#### Arrests from Traffic Stops by Race, 2014-2016





#### Arrests from Traffic Stops by Charge, 2014-2016





#### Urbana Police Department Crime Analysis

## URBANA POLICE DEPARTMENT REPORT TO CITY COUNCIL CONCERNING TRAFFIC STOP DATA

#### URBANA POLICE DEPARTMENT | CRIME ANALYSIS

#### **EMAIL QUESTIONS MAY BE DIRECTED TO:**

Melissa Haynes, Crime Analyst at crimeanalysis@urbanaillinios.us

H. Alex Bautista, Human Relations Officer at hro@urbanaillinois.us