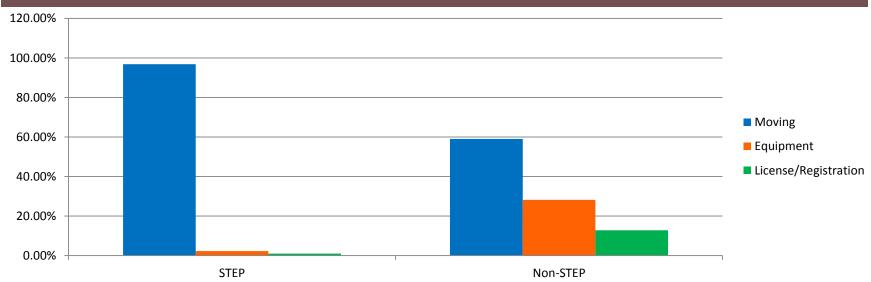

eyond Scope" checkbox
- 4. Meetings with council members individually
- 5. Request for Proposals for crime mapping program
- 6. STEP & motivation for stop descriptions, and traffic stop policy attached
  - All policies available online: <u>http://www.urbanaillinois.us/police-policies</u>
- 7. Additional analysis



#### Traffic Stops by Age of Driver, 2012-2016



Traffic Stops by Age and Race of Driver, 2012-2016

URBANA



Urbana Police Department Crime Analysis

#### **African American**



#### 50.00% Disparity 1.07 45.00% n=2008 stops 40.00% n=345 accidents 35.00% 30.00% Stops 25.00% 20.00% Accidents 15.00% 10.00% 5.00% 0.00% 35-44 45-54 14-24 25-34 55-64 65+

#### Caucasian

URBANA



#### Hispanic

Asian



Urbana Police Department Crime Analysis



#### Reason for Stop, 2012-2016



#### STEP and non-STEP, 2012-2016



#### **Disparity Ratios**

| STEP                                  | 2012-2016    |  |
|---------------------------------------|--------------|--|
| SIEP                                  | 2012-2016    |  |
| Asian                                 | 0.83         |  |
| African American                      | 1.25         |  |
| Hispanic                              | 1.06         |  |
| Caucasian                             | 0.97         |  |
| Non-STEP                              |              |  |
| Asian                                 | 1.18         |  |
| African American                      | 1.74         |  |
| Hispanic                              | 1.13         |  |
| Caucasian                             | 0.78         |  |
| Asian<br>Afr