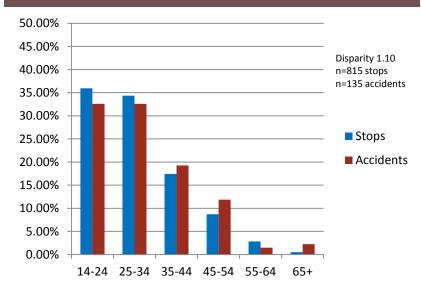

#### Traffic Stops by Age of Driver, 2012-2016

Traffic Stops by Age and Race of Driver, 2012-2016

URBANA

Urbana Police Department Crime Analysis

#### 50.00% Disparity 1.07 45.00% n=2008 stops 40.00% n=345 accidents 35.00% 30.00% Stops 25.00% 20.00% Accidents 15.00% 10.00% 5.00% 0.00% 35-44 45-54 14-24 25-34 55-64 65+