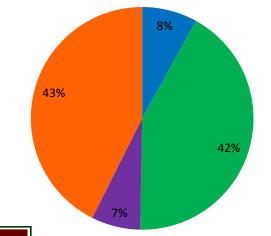

Stop by Outcome and Race, 2012-YTD 2016

URBAN



# Duration of Stops More Serious than a Traffic Violation, 2012-YTD 2016, with Standard Error of the Mean





Urbana Police Department Crime Analysis

#### **Race and Citation/Warning Outcomes**



#### **Disparity Ratio of Outcomes**

| 2013-2016        | Citation | Warning Only |
|------------------|----------|--------------|
| Asian            | 1.00     | 1.08         |
| African American | 0.96     | 1.02         |
| Hispanic         | 1.27     | 0.75         |
| Caucasian        | 1.00     | 0.99         |



# Urbana Police Department

**Crime Analysis** 

# NUMBER OF CHARGES BY RACE

#### **Citation and Warning Outcomes**





- One Citation Only
- Citation + Warning(s)
- Multiple Citations

n=6994



#### **Citation + Warning**





#### **Multiple Citations**

**Citations per Stop** 





Urbana Police Department Crime Analysis

#### **Charges for Drivers Stopped 3 or More Times, 2013-2015**

URBANA



Urbana Police Department Crime Analysis

#### **Traffic Stops**, 2014-2016

#### Arrests from Traffic Stops by Race, 2014-2016





#### Arrests from Traffic Stops by Charge, 2014-2016





#### Urbana Police Department Crime Analysis

## URBANA POLICE DEPARTMENT REPORT TO CITY COUNCIL CONCERNING TRAFFIC STOP DATA

#### URBANA POLICE DEPARTMENT | CRIME ANALYSIS

#### **EMAIL QUESTIONS MAY BE DIRECTED TO:**

Melissa Haynes, Crime Analyst at crimeanalysis@urbanaillinios.us

H. Alex Bautista, Human Relations Officer at hro@urbanaillinois.us