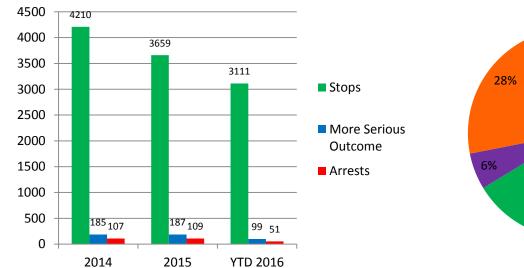

| Citation | Warning Only |
|------------------|----------|--------------|
| Asian            | 1.00     | 1.08         |
| African American | 0.96     | 1.02         |
| Hispanic         | 1.27     | 0.75         |
| Caucasian        | 1.00     | 0.99         |



# Urbana Police Department

**Crime Analysis** 

# NUMBER OF CHARGES BY RACE

#### **Citation and Warning Outcomes**





- One Citation Only
- Citation + Warning(s)
- Multiple Citations

n=6994



#### **Citation + Warning**





#### **Multiple Citations**

**Citations per Stop** 





Urbana Police Department Crime Analysis

#### **Charges for Drivers Stopped 3 or More Times, 2013-2015**

URBANA



Urbana Police Department Crime Analysis

#### **Traffic Stops**, 2014-2016

#### Arrests from Traffic Stops by Race, 2014-2016





#### Arrests from Traffic Stops by Charge, 2014-2016





#### Urbana Police Department Crime Analysis

## URBANA POLICE DEPARTMENT REPORT TO CITY COUNCIL CONCERNING TRAFFIC STOP DATA

#### URBANA POLICE DEPARTMENT | CRIME ANALYSIS

#### **EMAIL QUESTIONS MAY BE DIRECTED TO:**

Melissa Haynes, Crime Analyst at crimeanalysis@urbanaillinios.us

H. Alex Bautista, Human Relations Officer at hro@urbanaillinois.us