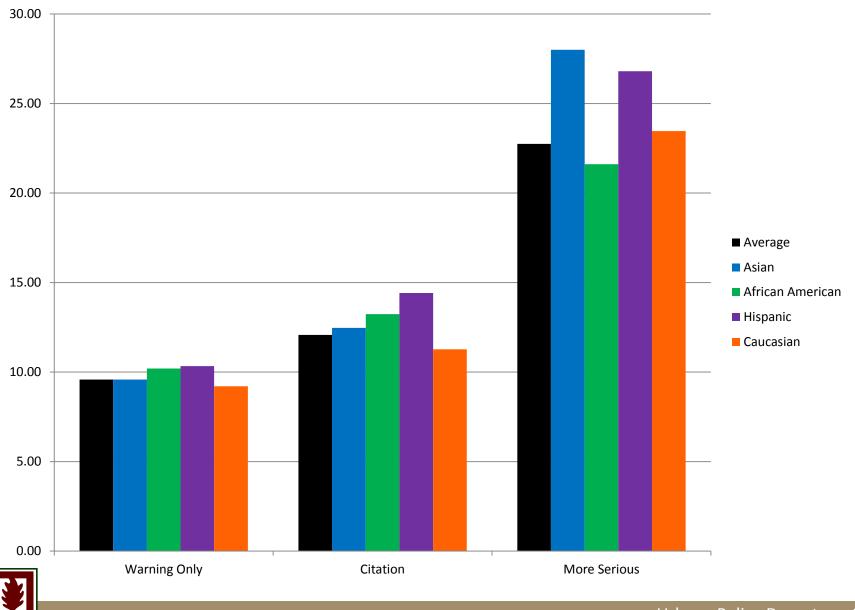

#### **Race and Citation/Warning Outcomes**

#### **Disparity Ratio of Outcomes**

| 2013-2016        | Citation | Warning Only |
|------------------|----------|--------------|
| Asian            | 1.00     | 1.08         |
| African American | 0.96     | 1.02         |
| Hispanic         | 1.27     | 0.75         |
| Caucasian        | 1.00     | 0.99         |