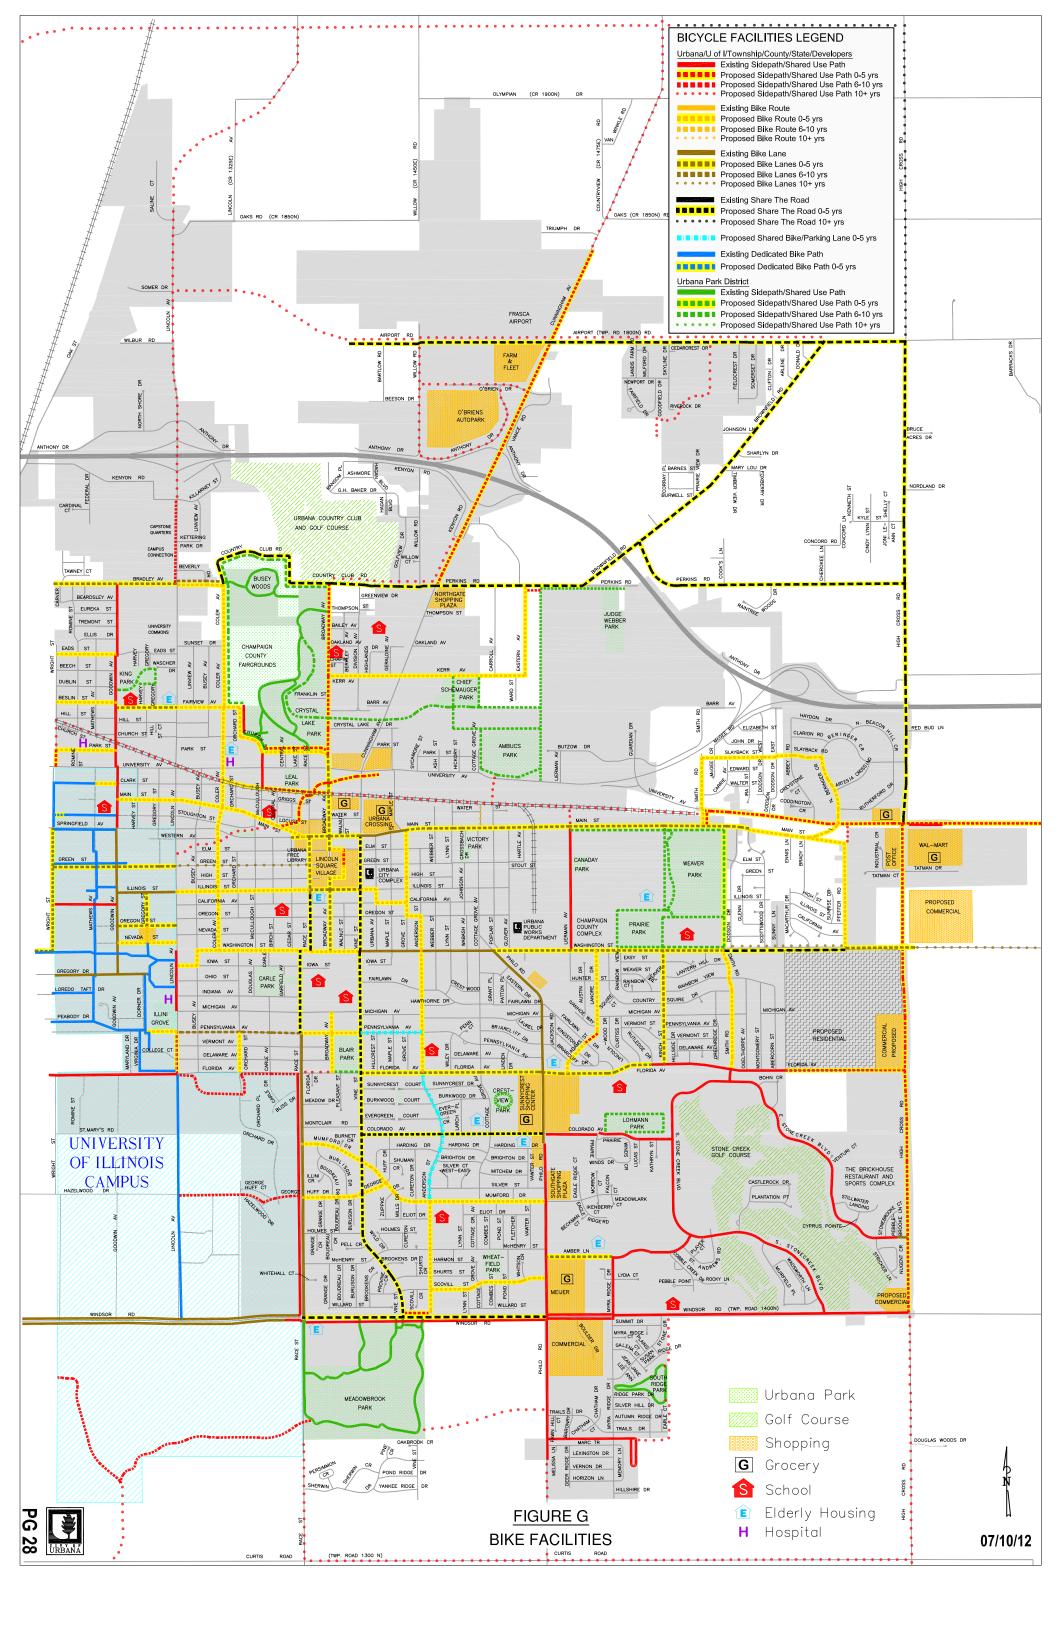

The 2012 CIP project list for FY13 and FY14, pages 1-4, is attached along with updated ten year cash flow projections of revenues and project and program costs included on pages 5-13. The project list was again shortened this year since all projected future projects and programs and their costs from FY15 to FY22 are specifically listed in the cash flows. The format of all sections is the same as previous years. A portion of the Asphalt and Concrete Street Ratings matrix has been included pages 14-17. This table shows the street condition rating system used in initial street maintenance project planning stages. Updated maps showing construction projects completed in 2011, planned in 2012, and projected for 2013 are included on pages 18, 19, and 20, respectively. Figures A through L, pages 21-32, are also included showing various city infrastructure related information.

Other funding demands have been added to the CR&I fund in past years. While these amounts vary the cumulative effect is significant. Some examples are bike and pedestrian improvements, Americans with Disabilities Act (ADA) compliance requirements, Geographical Information System (GIS) work, and new storm water regulation requirements including more stringent erosion control on both city and city regulated private development projects, and beautification and public art work. Some of these expenses are reported in the Capital Improvement Supplementary (CIS) fund. However funding for these is provided by a transfer from the CR&I fund to the CIS fund. This transfer is included in the CR&I cash flow. City street mileage has also increased by 17% in the last ten years. The forthcoming implementation of the Storm Water Utility Fee will generate revenue that will provide funds for the compliance with the storm water regulations, erosion control regulation and for those storm sewer related expenditures currently funded by the CR&I Fund.