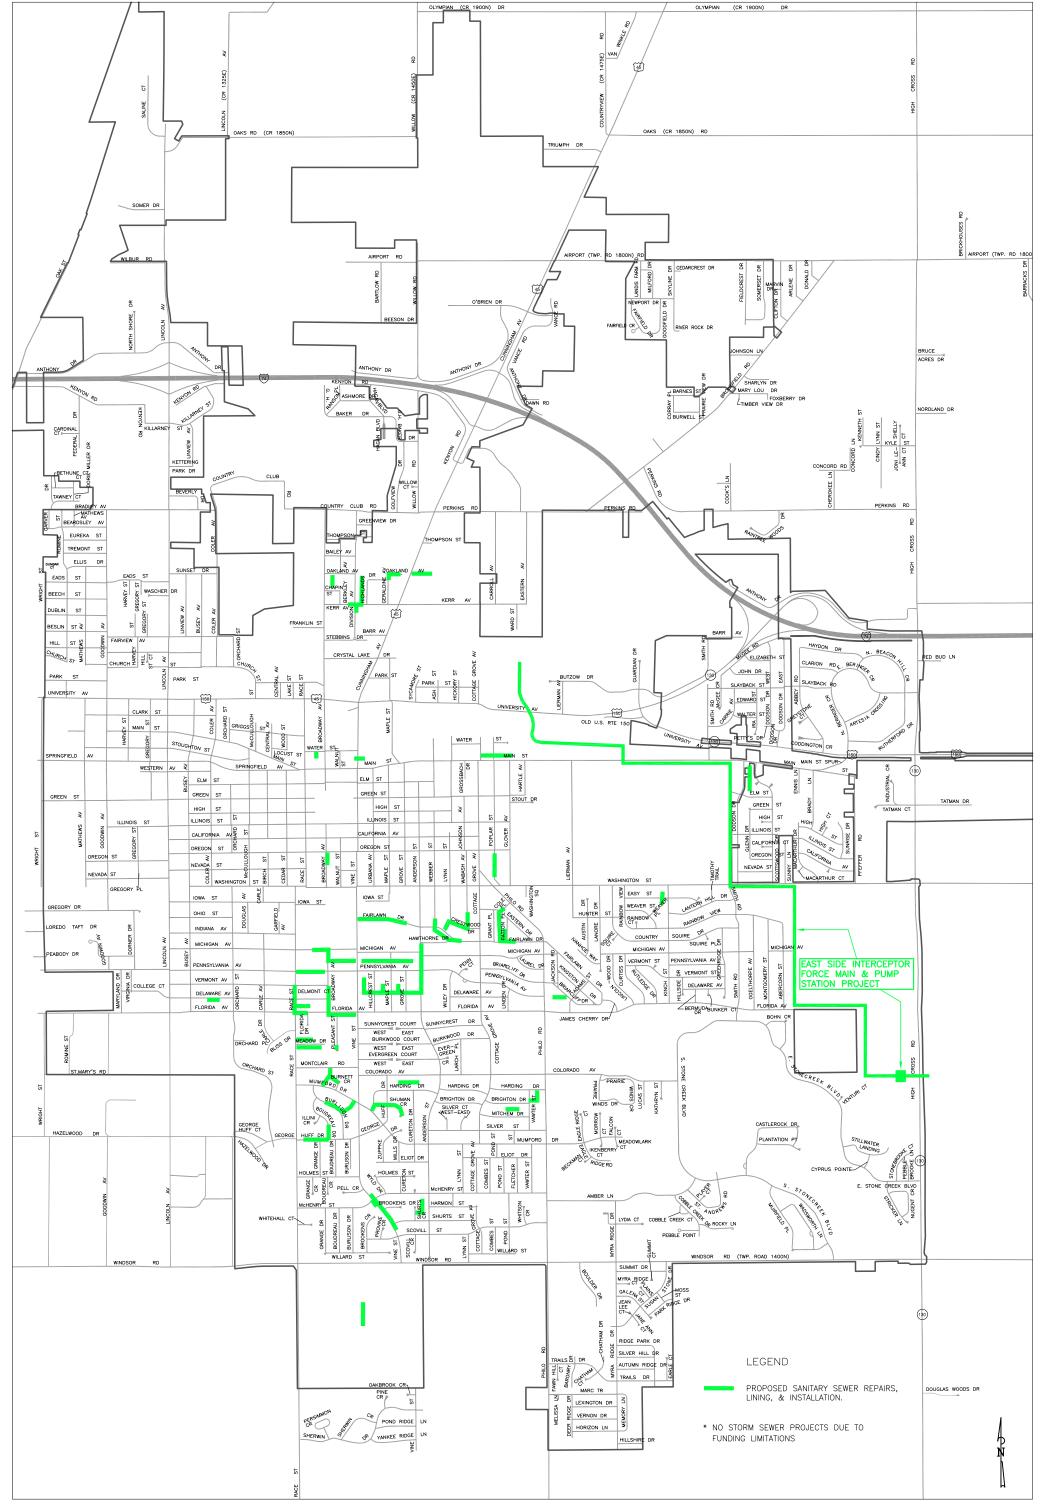

## TABLE OF CONTENTS

| PAGE                                                               |    |
|--------------------------------------------------------------------|----|
| 2012 C.I.P. PROJECT LIST                                           | 1  |
| 2012 CASH FLOW PROJECTION OF RECOMMENDED PROJECTS AND SCHEDULE     | 5  |
| 2012 ASHALT AND CONCRETE STREET RATINGS EXCERPT                    | 14 |
| 2011 CONSTRUCTION MAP (COMPLETED                                   | 19 |
| 2012 CONSTRUCTION MAP (PROJECTED)                                  | 20 |
| 2013 CONSTRUCTION MAP (PROJECTED)                                  | 21 |
| FIGURE APROPOSED SEWER PROJECTS                                    | 22 |
| FIGURE BSEWER PROJECTS COMPLETED SINCE 1981                        | 23 |
| FIGURE CPROJECTED ELEVEN YEAR MAJOR STREET PATCHING, RESURFACING,  | 24 |
| RECONSTRUCTION, CONSTRUCTION, TRAFFIC SIGNALS, BRIDGES, CURB &     |    |
| GUTTER REPLACEMENT AND PARKING LOTS                                |    |
| FIGURE DTRAFFIC SIGNALS, ARTERIAL AND COLLECTOR STREETS, & BRIDGES | 25 |
| FIGURE E STREET LIGHTING                                           | 26 |
| FIGURE F EXISTING STREET SURFACES                                  | 27 |
| FIGURE G BIKE FACILITIES                                           | 28 |
| FIGURE H SIDEWALKS                                                 | 29 |
| FIGURE I EXISTING BRICK SIDEWALKS                                  | 30 |
| FIGURE J DOWNTOWN PARKING LOTS                                     | 31 |
| FIGURE K ANNEXATION MAP                                            | 32 |
| FIGURE L TAX INCREMENT FINANCING DISTRICTS AND ENTERPRISE ZONE     | 33 |
| BOUNDARIES                                                         |    |