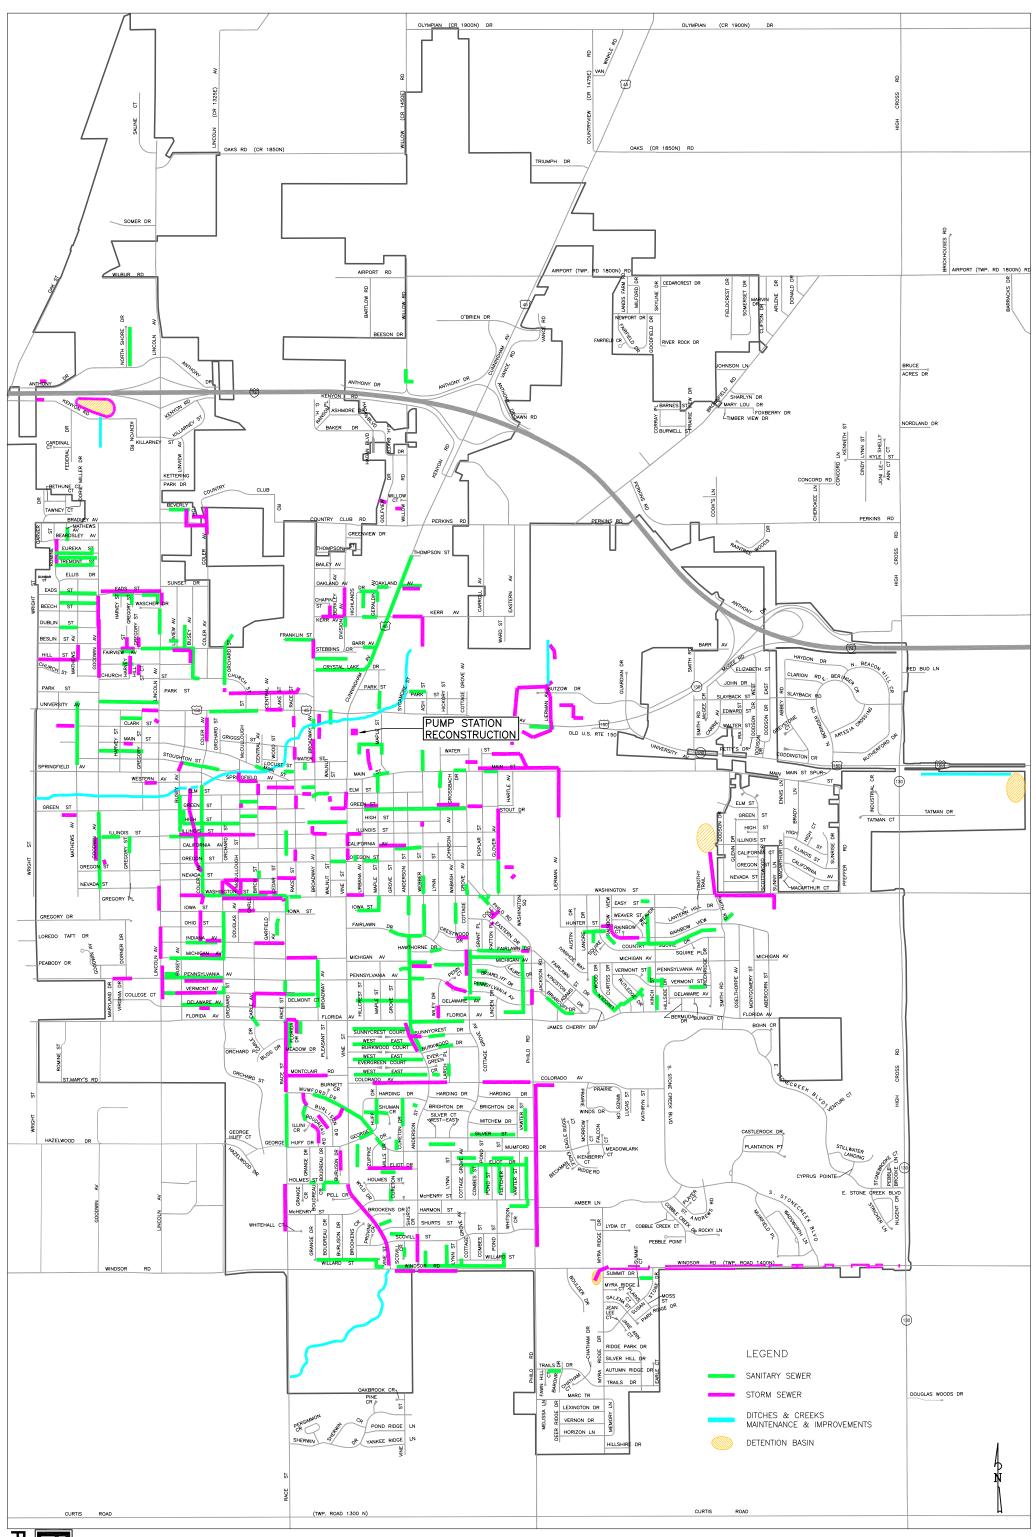

The 2012 CIP project list for FY13 and FY14, pages 1-4, is attached along with updated ten year cash flow projections of revenues and project and program costs included on pages 5-13. The project list was again shortened this year since all projected future projects and programs and their costs from FY15 to FY22 are specifically listed in the cash flows. The format of all sections is the same as previous years. A portion of the Asphalt and Concrete Street Ratings matrix has been included pages 14-17. This table shows the street condition rating system used in initial street maintenance project planning stages. Updated maps showing construction projects completed in 2011, planned in 2012, and projected for 2013 are included on pages 18, 19, and 20, respectively. Figures A through L, pages 21-32, are also included showing various city infrastructure related information.