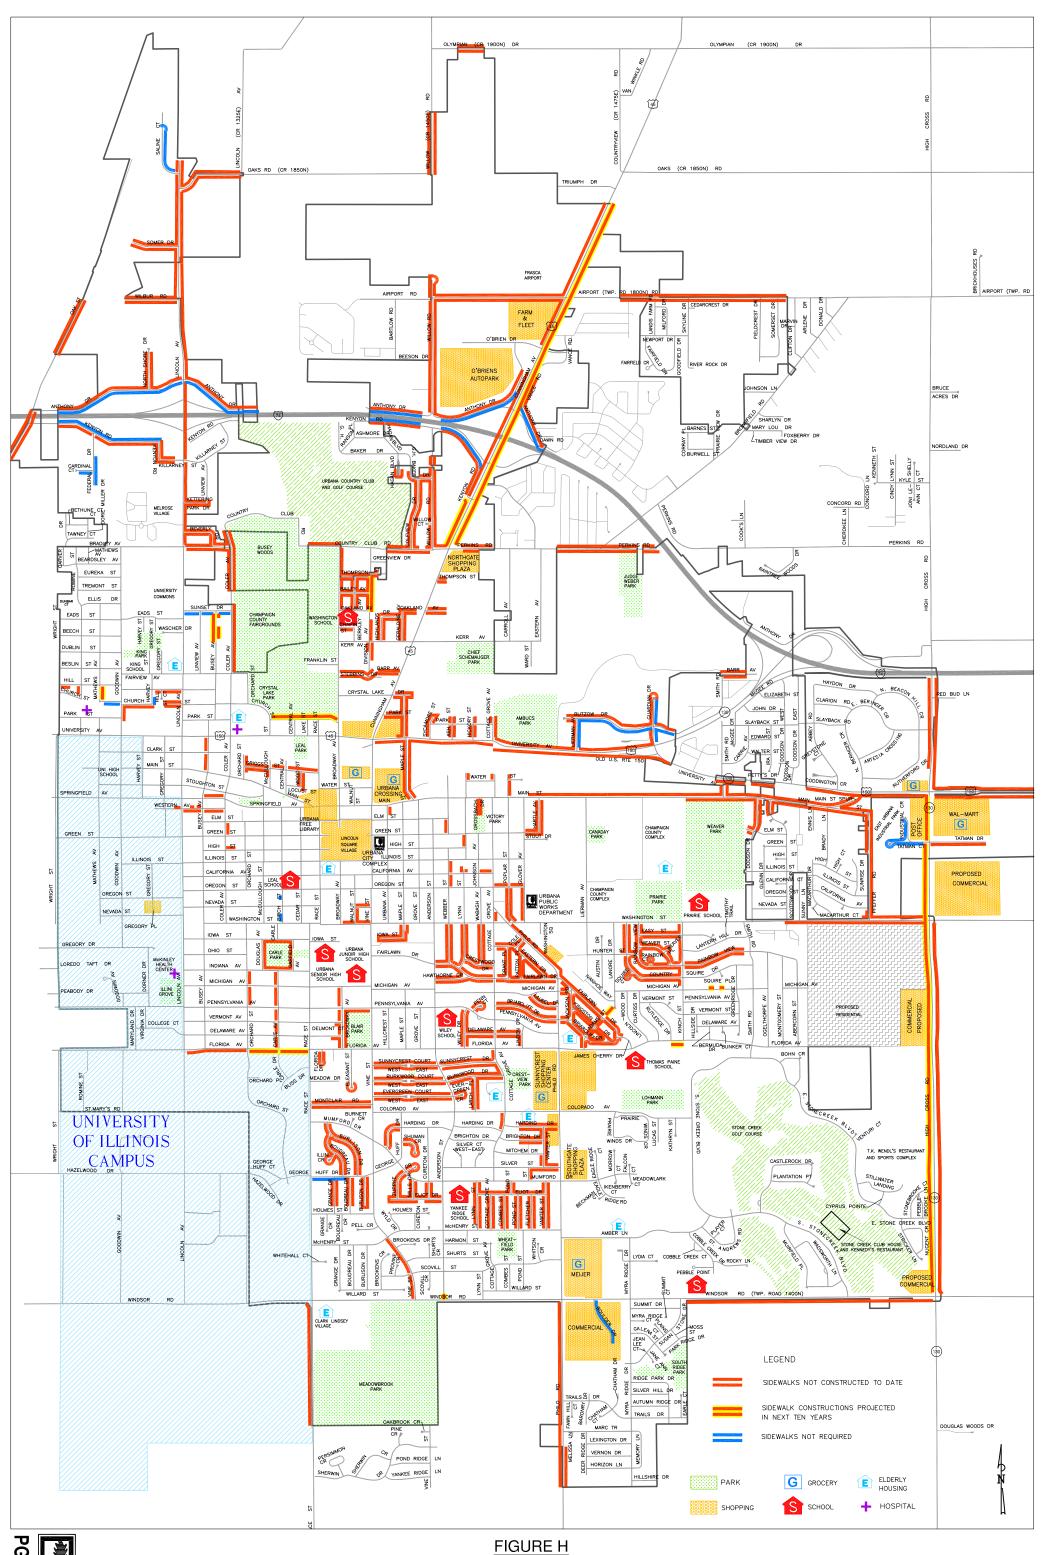

The 2012 CIP project list for FY13 and FY14, pages 1-4, is attached along with updated ten year cash flow projections of revenues and project and program costs included on pages 5-13. The project list was again shortened this year since all projected future projects and programs and their costs from FY15 to FY22 are specifically listed in the cash flows. The format of all sections is the same as previous years. A portion of the Asphalt and Concrete Street Ratings matrix has been included pages 14-17. This table shows the street condition rating system used in initial street maintenance project planning stages. Updated maps showing construction projects completed in 2011, planned in 2012, and projected for 2013 are included on pages 18, 19, and 20, respectively. Figures A through L, pages 21-32, are also included showing various city infrastructure related information.

In addition to these increases there are other potential major future project needs discussed below that are **not** included in the 2012 CIP cash flow projections. Some of these include additional brick sidewalk work, the extension of east Florida Avenue, the reconstruction of east Washington Street and major reconstruction of Windsor Road between Philo Road and Race Street. Also, while not included in these cash flows, future additional public works building construction or remodeling, new or replacement parking facilities, sustainability implementation, and landfill monitoring and mitigation needs may impact available funding.