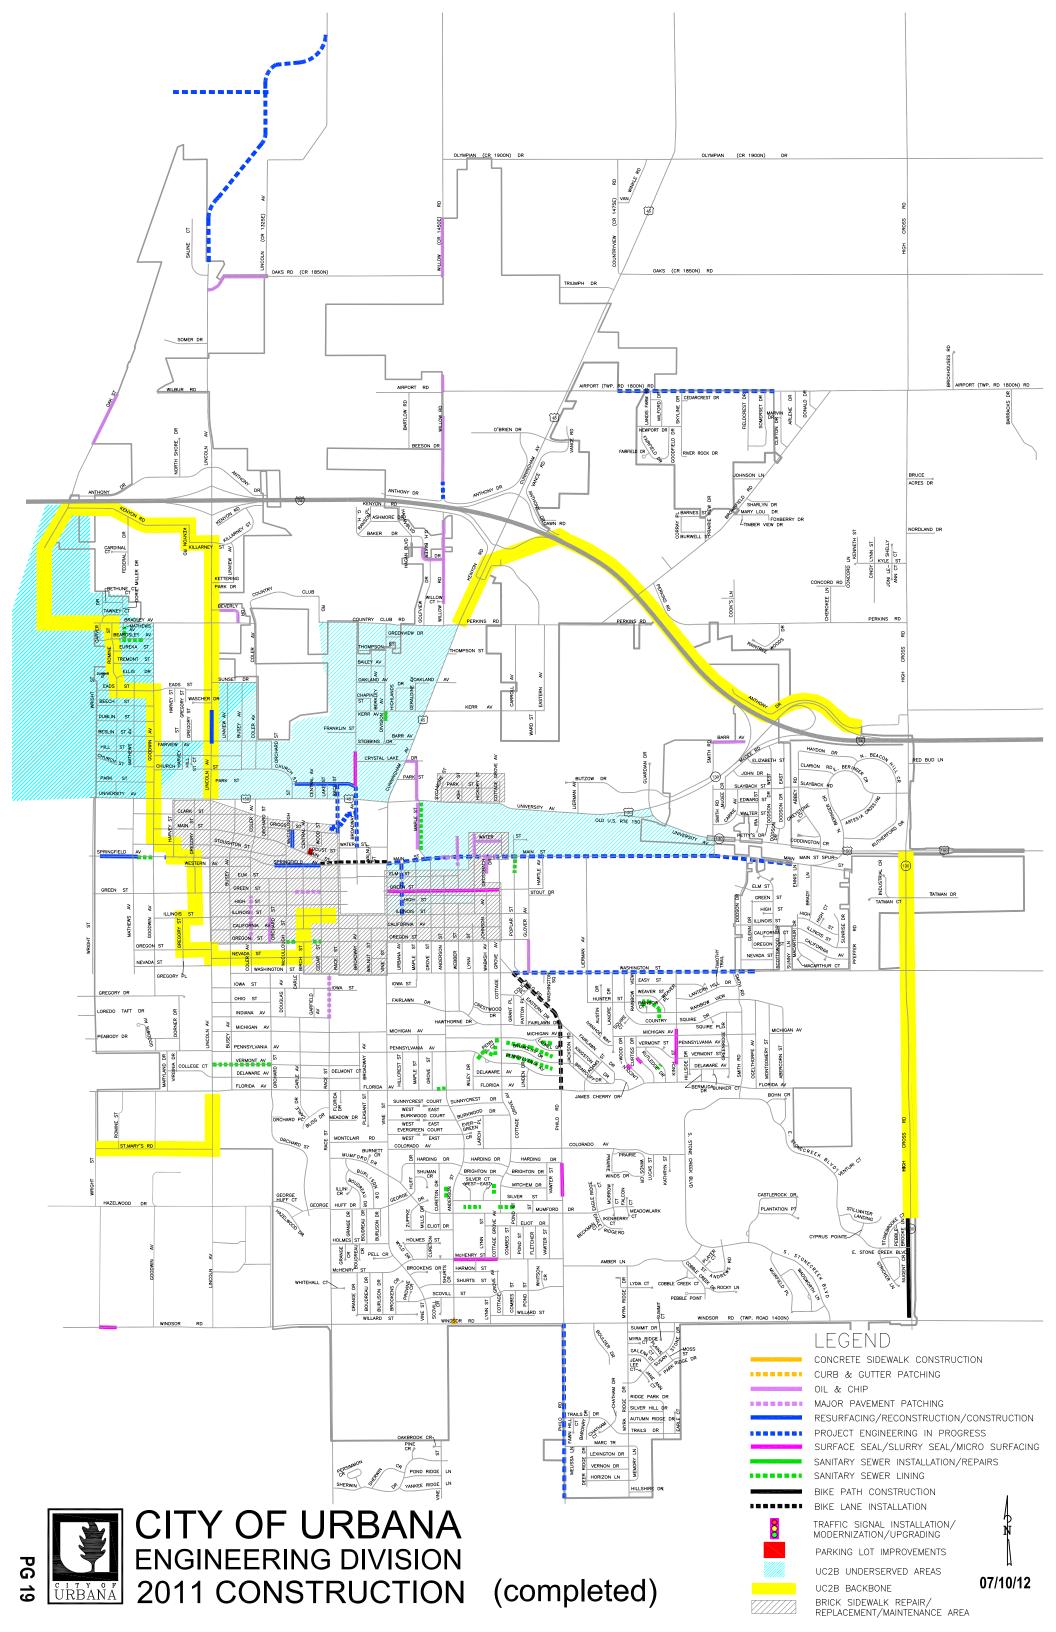

The 2012 CIP project list for FY13 and FY14, pages 1-4, is attached along with updated ten year cash flow projections of revenues and project and program costs included on pages 5-13. The project list was again shortened this year since all projected future projects and programs and their costs from FY15 to FY22 are specifically listed in the cash flows. The format of all sections is the same as previous years. A portion of the Asphalt and Concrete Street Ratings matrix has been included pages 14-17. This table shows the street condition rating system used in initial street maintenance project planning stages. Updated maps showing construction projects completed in 2011, planned in 2012, and projected for 2013 are included on pages 18, 19, and 20, respectively. Figures A through L, pages 21-32, are also included showing various city infrastructure related information.