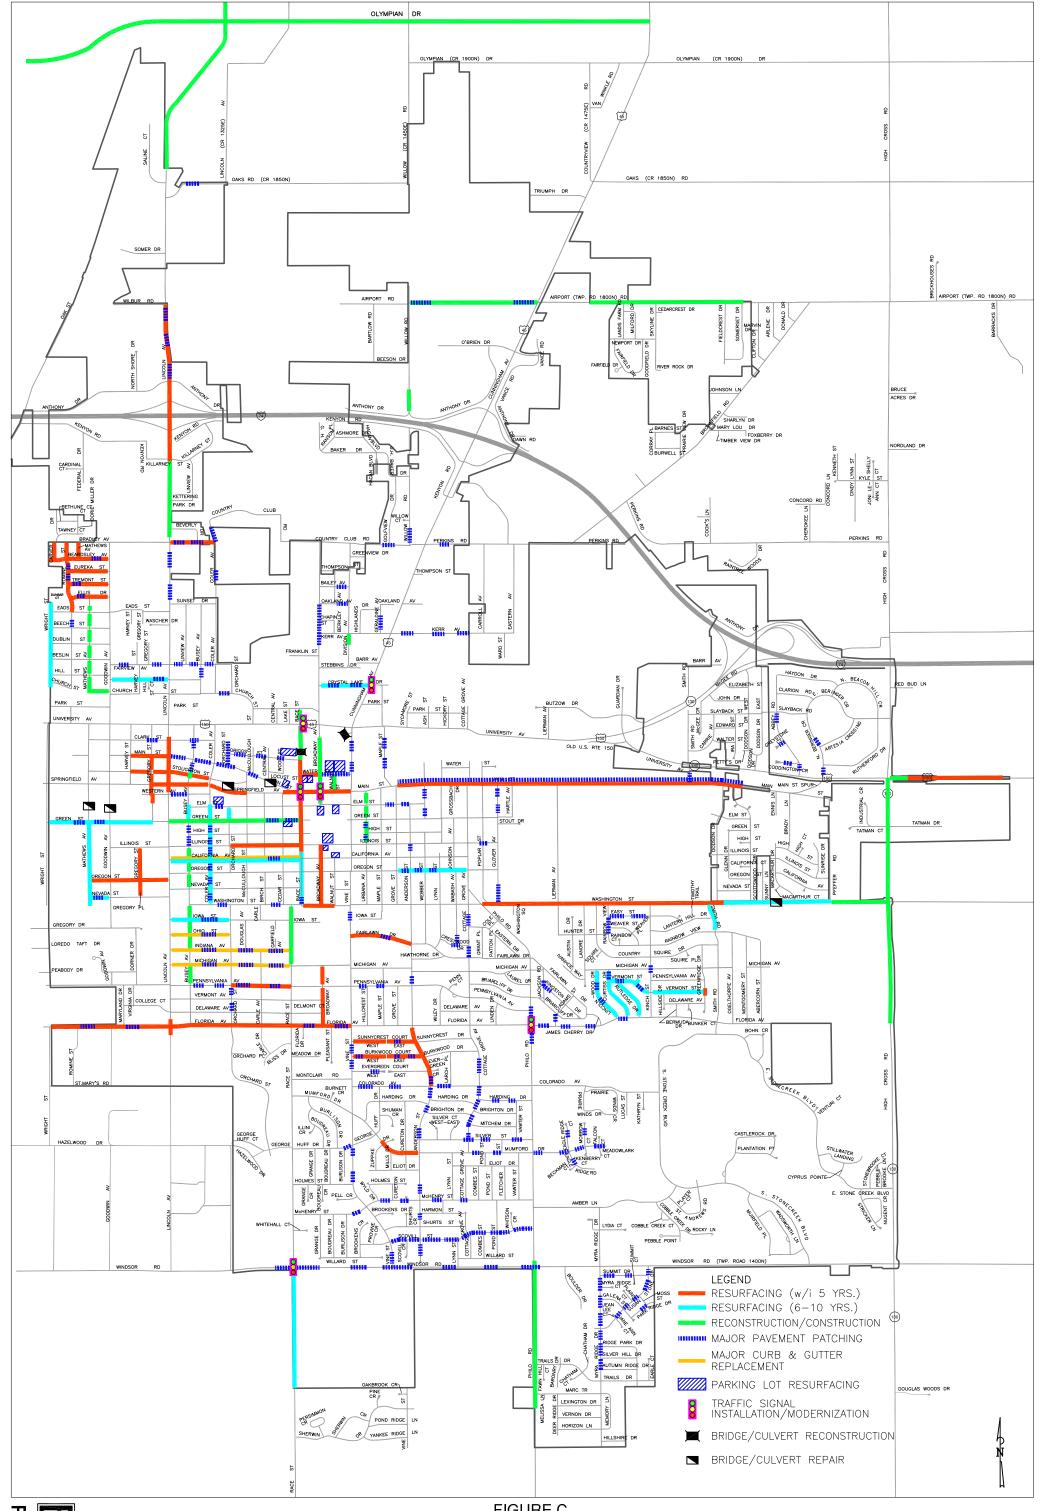

The 2012 CIP project list for FY13 and FY14, pages 1-4, is attached along with updated ten year cash flow projections of revenues and project and program costs included on pages 5-13. The project list was again shortened this year since all projected future projects and programs and their costs from FY15 to FY22 are specifically listed in the cash flows. The format of all sections is the same as previous years. A portion of the Asphalt and Concrete Street Ratings matrix has been included pages 14-17. This table shows the street condition rating system used in initial street maintenance project planning stages. Updated maps showing construction projects completed in 2011, planned in 2012, and projected for 2013 are included on pages 18, 19, and 20, respectively. Figures A through L, pages 21-32, are also included showing various city infrastructure related information.

Figure C. page 23, shows major work projected over the next eleven years. Some of the work shown will be performed by in-house forces from the Public Works Operations Division. This work and other preventive maintenance work not shown on this map are critical to the city's pavement maintenance program.