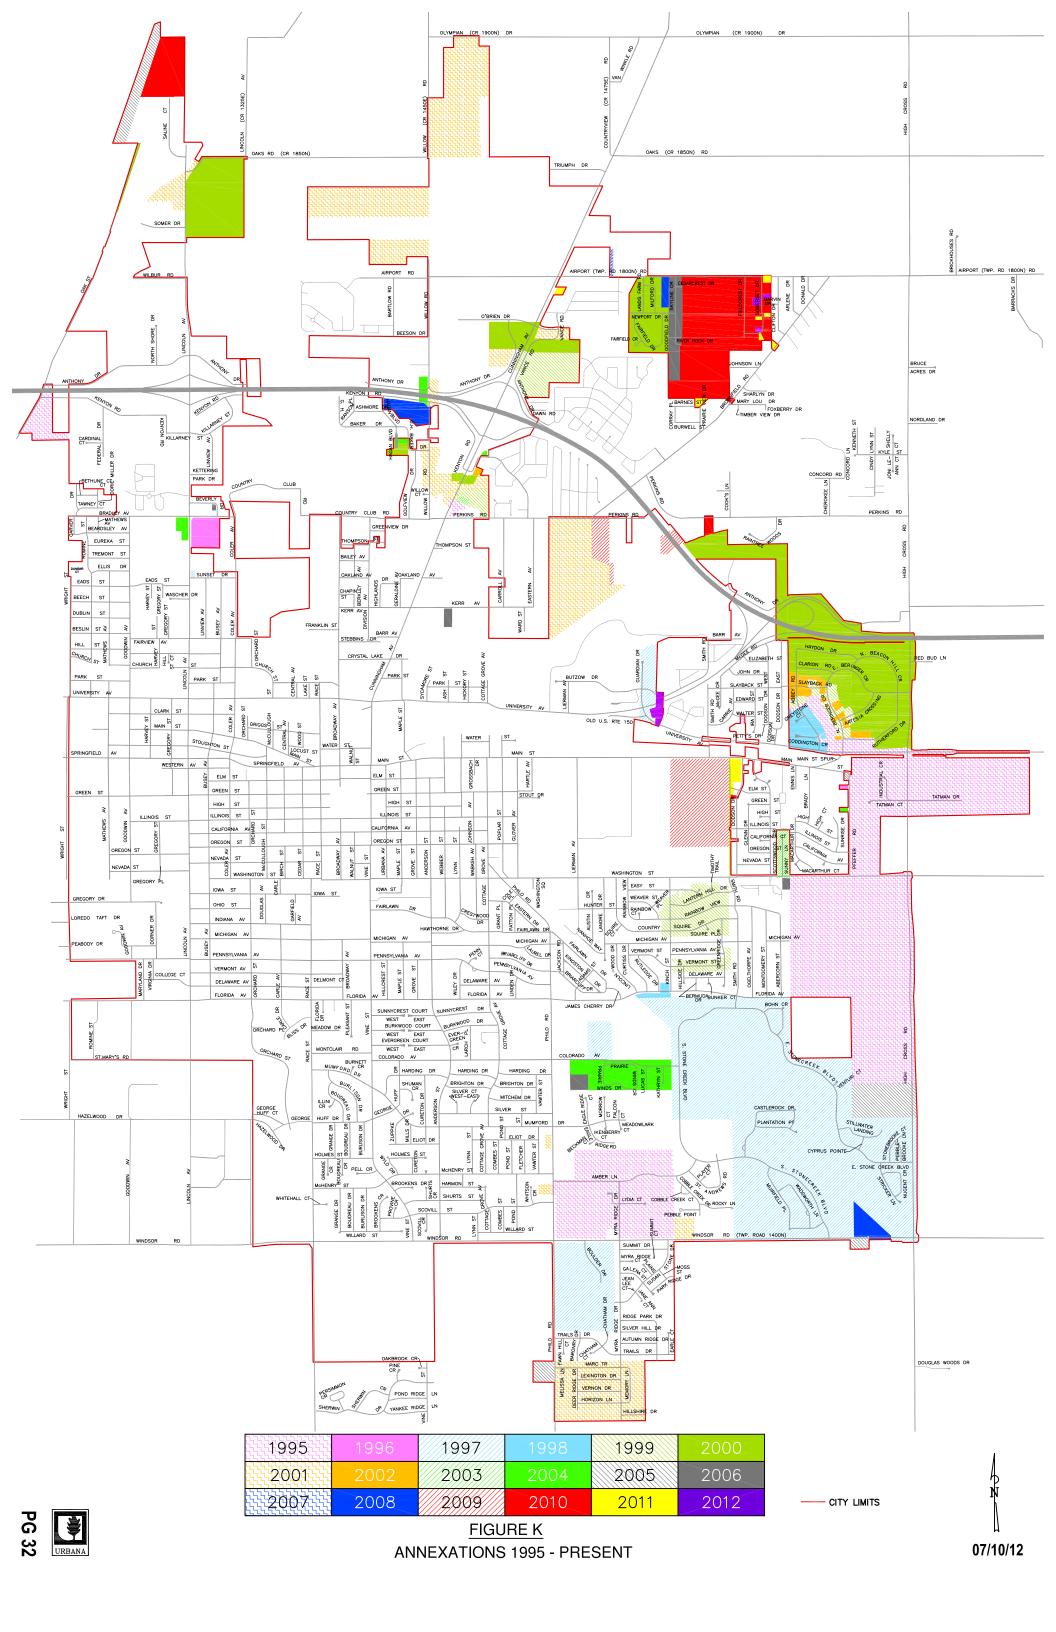

## TABLE OF CONTENTS

| PAGE                                                               |    |
|--------------------------------------------------------------------|----|
| 2012 C.I.P. PROJECT LIST                                           | 1  |
| 2012 CASH FLOW PROJECTION OF RECOMMENDED PROJECTS AND SCHEDULE     | 5  |
| 2012 ASHALT AND CONCRETE STREET RATINGS EXCERPT                    | 14 |
| 2011 CONSTRUCTION MAP (COMPLETED                                   | 19 |
| 2012 CONSTRUCTION MAP (PROJECTED)                                  | 20 |
| 2013 CONSTRUCTION MAP (PROJECTED)                                  | 21 |
| FIGURE APROPOSED SEWER PROJECTS                                    | 22 |
| FIGURE BSEWER PROJECTS COMPLETED SINCE 1981                        | 23 |
| FIGURE CPROJECTED ELEVEN YEAR MAJOR STREET PATCHING, RESURFACING,  | 24 |
| RECONSTRUCTION, CONSTRUCTION, TRAFFIC SIGNALS, BRIDGES, CURB &     |    |
| GUTTER REPLACEMENT AND PARKING LOTS                                |    |
| FIGURE DTRAFFIC SIGNALS, ARTERIAL AND COLLECTOR STREETS, & BRIDGES | 25 |
| FIGURE E STREET LIGHTING                                           | 26 |
| FIGURE F EXISTING STREET SURFACES                                  | 27 |
| FIGURE G BIKE FACILITIES                                           | 28 |
| FIGURE H SIDEWALKS                                                 | 29 |
| FIGURE I EXISTING BRICK SIDEWALKS                                  | 30 |
| FIGURE J DOWNTOWN PARKING LOTS                                     | 31 |
| FIGURE K ANNEXATION MAP                                            | 32 |
| FIGURE L TAX INCREMENT FINANCING DISTRICTS AND ENTERPRISE ZONE     | 33 |
| BOUNDARIES                                                         |    |