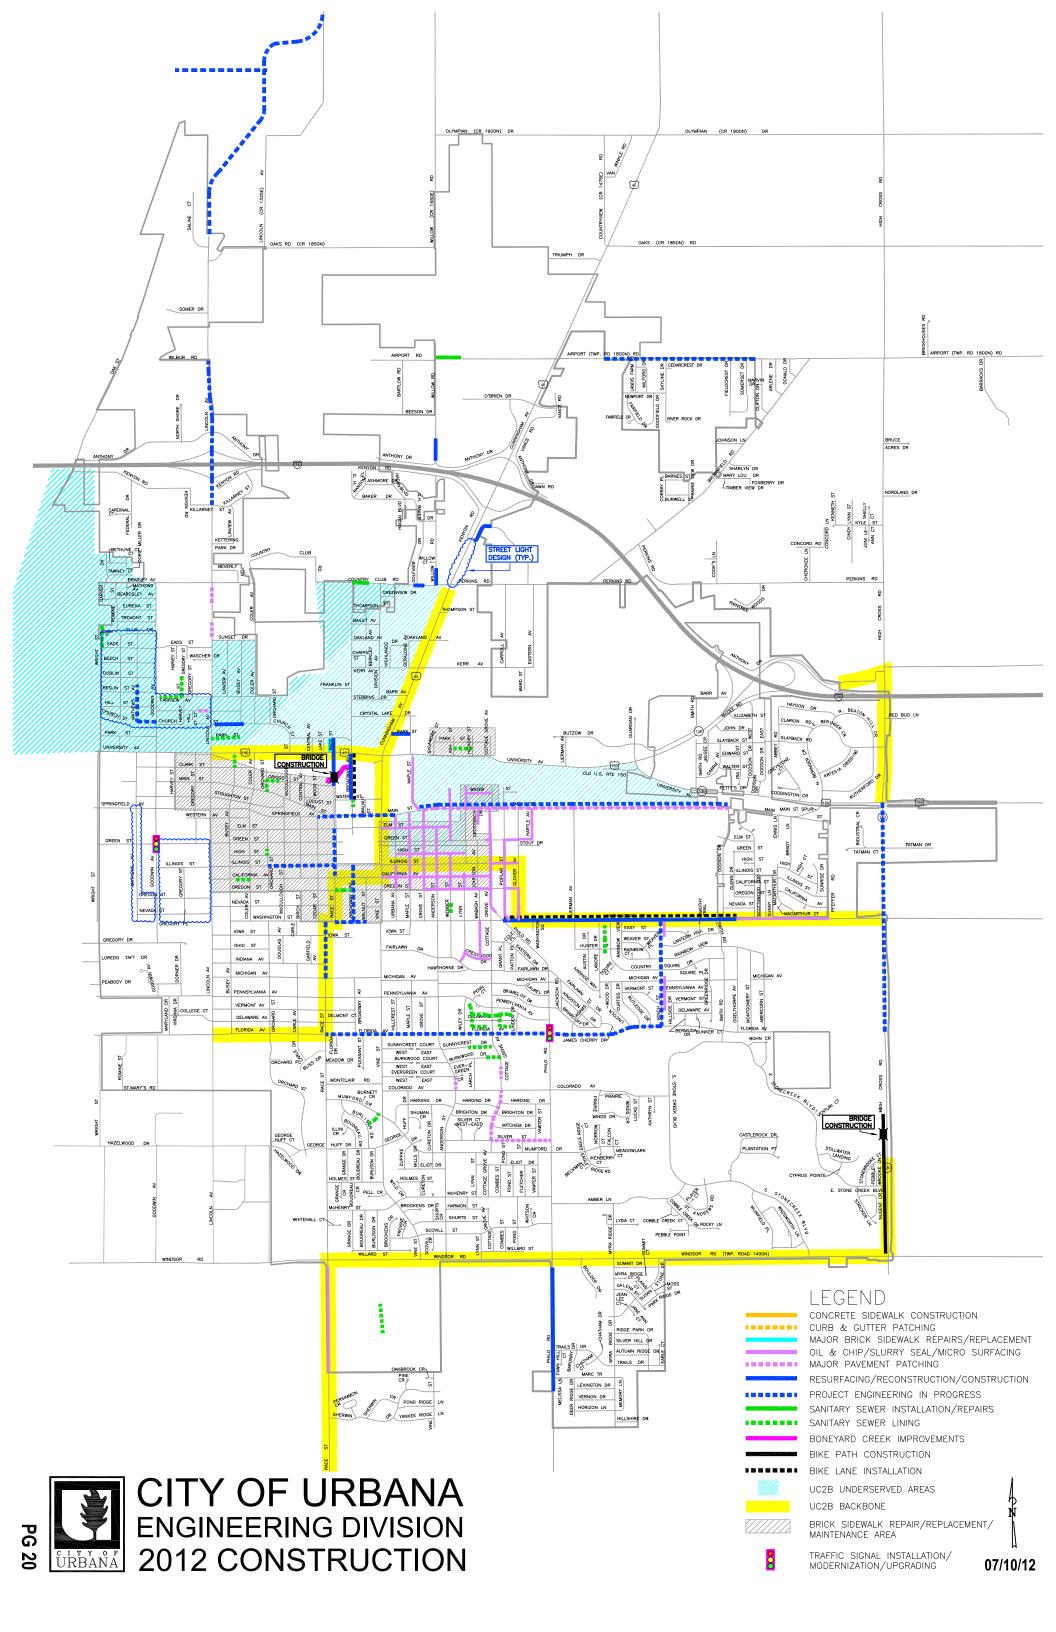

The 2012 CIP project list for FY13 and FY14, pages 1-4, is attached along with updated ten year cash flow projections of revenues and project and program costs included on pages 5-13. The project list was again shortened this year since all projected future projects and programs and their costs from FY15 to FY22 are specifically listed in the cash flows. The format of all sections is the same as previous years. A portion of the Asphalt and Concrete Street Ratings matrix has been included pages 14-17. This table shows the street condition rating system used in initial street maintenance project planning stages. Updated maps showing construction projects completed in 2011, planned in 2012, and projected for 2013 are included on pages 18, 19, and 20, respectively. Figures A through L, pages 21-32, are also included showing various city infrastructure related information.