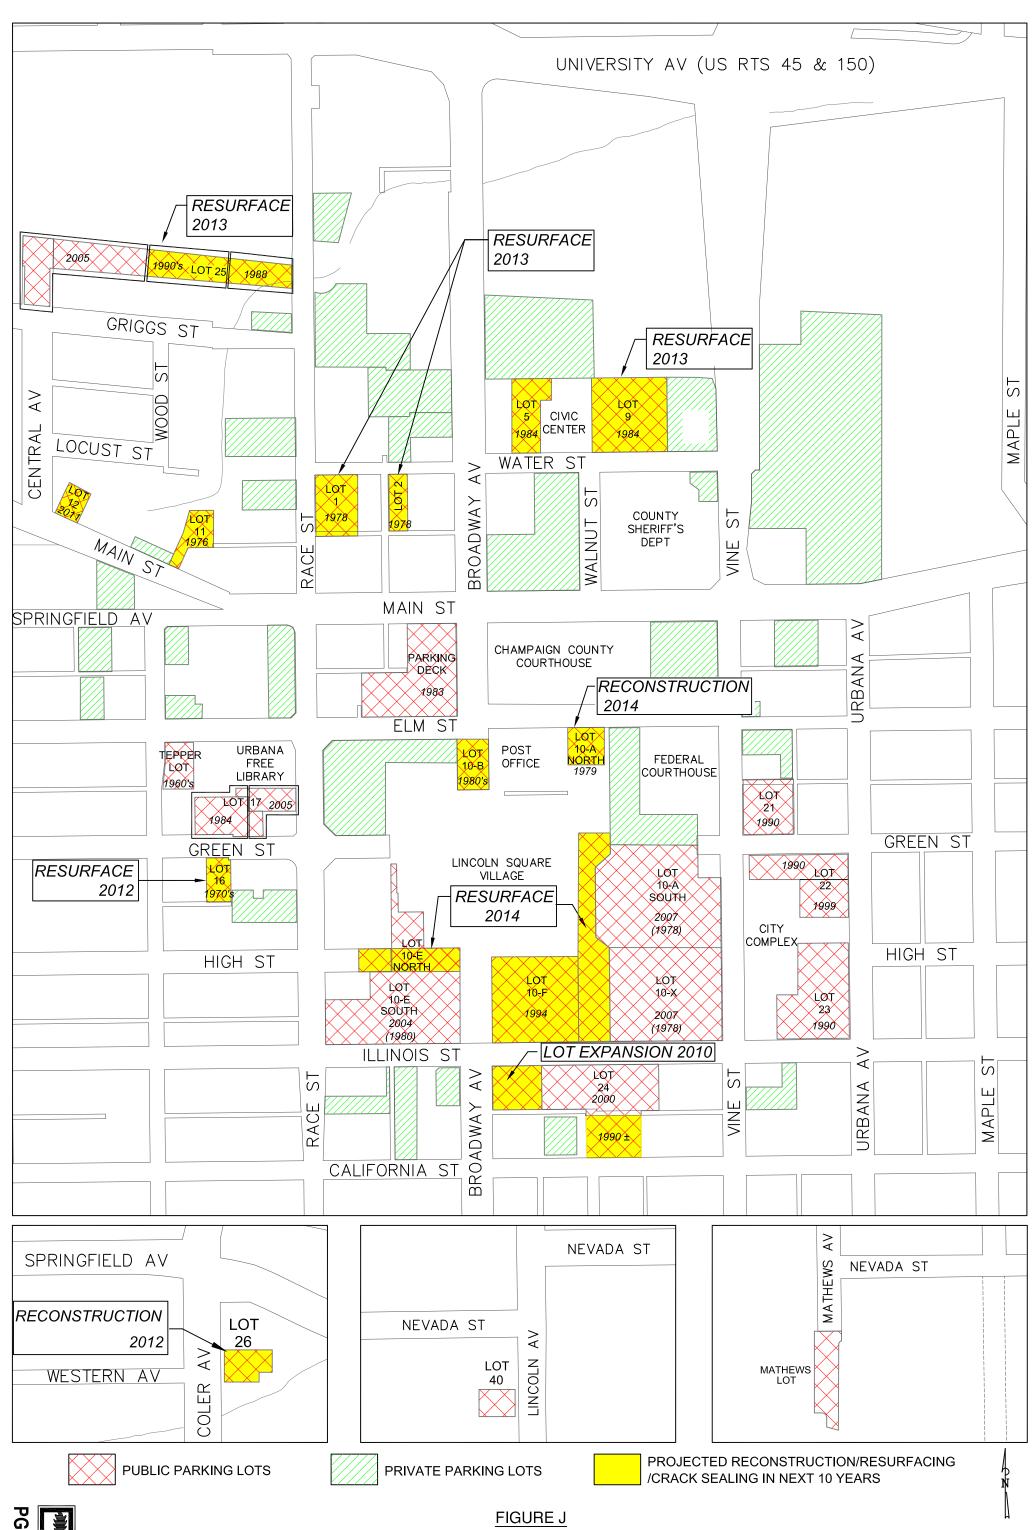

- Projected costs have been revised to reflect current bid prices. Projects have been deferred as necessary to maintain a positive cash flow through FY13. Projected costs and revenues are shown in 2012 dollars.
- The MVPS fund is projected to fund parking lot construction and maintenance in 2013. Projected
  lots and proposed work are shown on Figure J, page 30. The MVPS fund is also projected to pay
  all local costs for remaining priority series street lighting replacement in the University District
  Area plus bike and pedestrian improvements to Oregon Street and Gregory Street.
- Substantial infrastructure improvement projects are projected in all four TIF districts over the next several years. Solicitations have been extended for borrowing of funds to implement the Boneyard Beautification, Race Street Bridge and Streetscape, and Broadway Avenue Streetscape projects. The revenue from the borrowing is shown in the TIF 2 cash flow in FY13. The projects are scheduled to be bid in July 2012. It should be noted that if the Race Street Improvement, Broadway Avenue Improvement, and substantial Boneyard improvements are implemented on the projected schedule substantial demand will be placed on in-house engineering staff time to manage the consultants and contractors necessary to complete this work.
- In the past major TIF project cost estimates included outside engineering costs which would normally be estimated at 25 - 30% of the construction cost. It is proposed that most projects, except the Boneyard, Race Street, and Broadway Avenue projects, be engineered by in-house staff to save money on these projects. This will require continued transfers to the CR&I fund from the TIF funds in order to fund the extension of the two Engineering Division positions