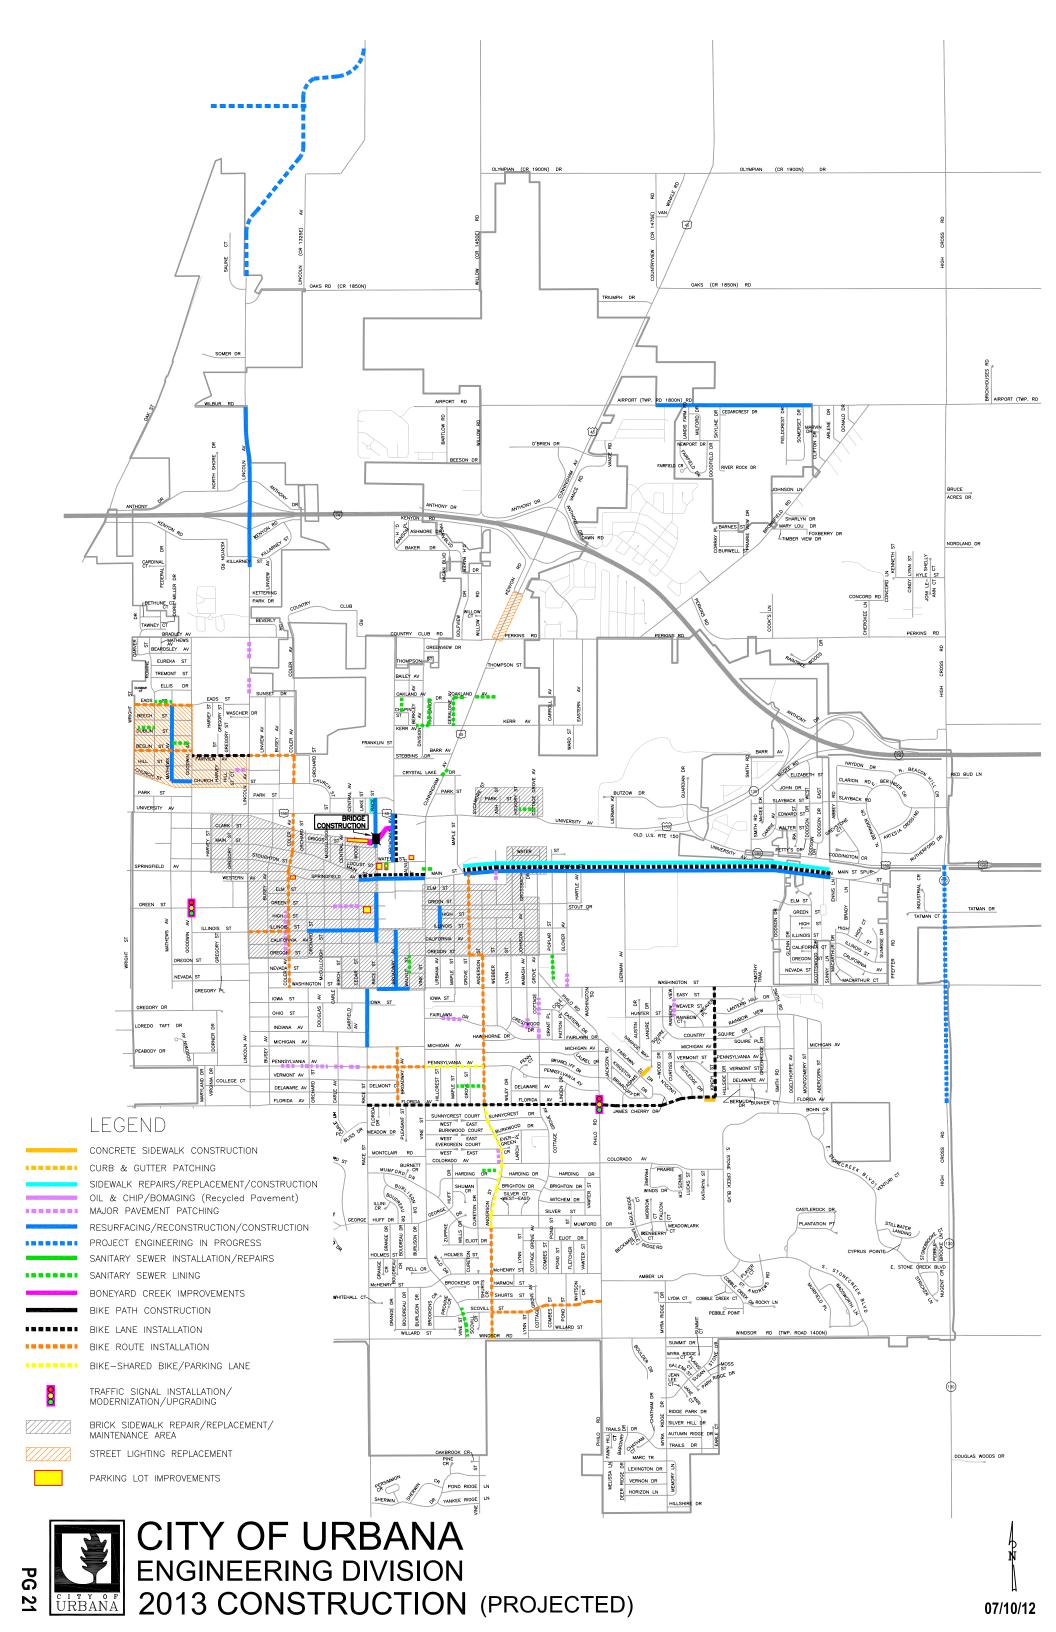

The 2012 CIP project list for FY13 and FY14, pages 1-4, is attached along with updated ten year cash flow projections of revenues and project and program costs included on pages 5-13. The project list was again shortened this year since all projected future projects and programs and their costs from FY15 to FY22 are specifically listed in the cash flows. The format of all sections is the same as previous years. A portion of the Asphalt and Concrete Street Ratings matrix has been included pages 14-17. This table shows the street condition rating system used in initial street maintenance project planning stages. Updated maps showing construction projects completed in 2011, planned in 2012, and projected for 2013 are included on pages 18, 19, and 20, respectively. Figures A through L, pages 21-32, are also included showing various city infrastructure related information.