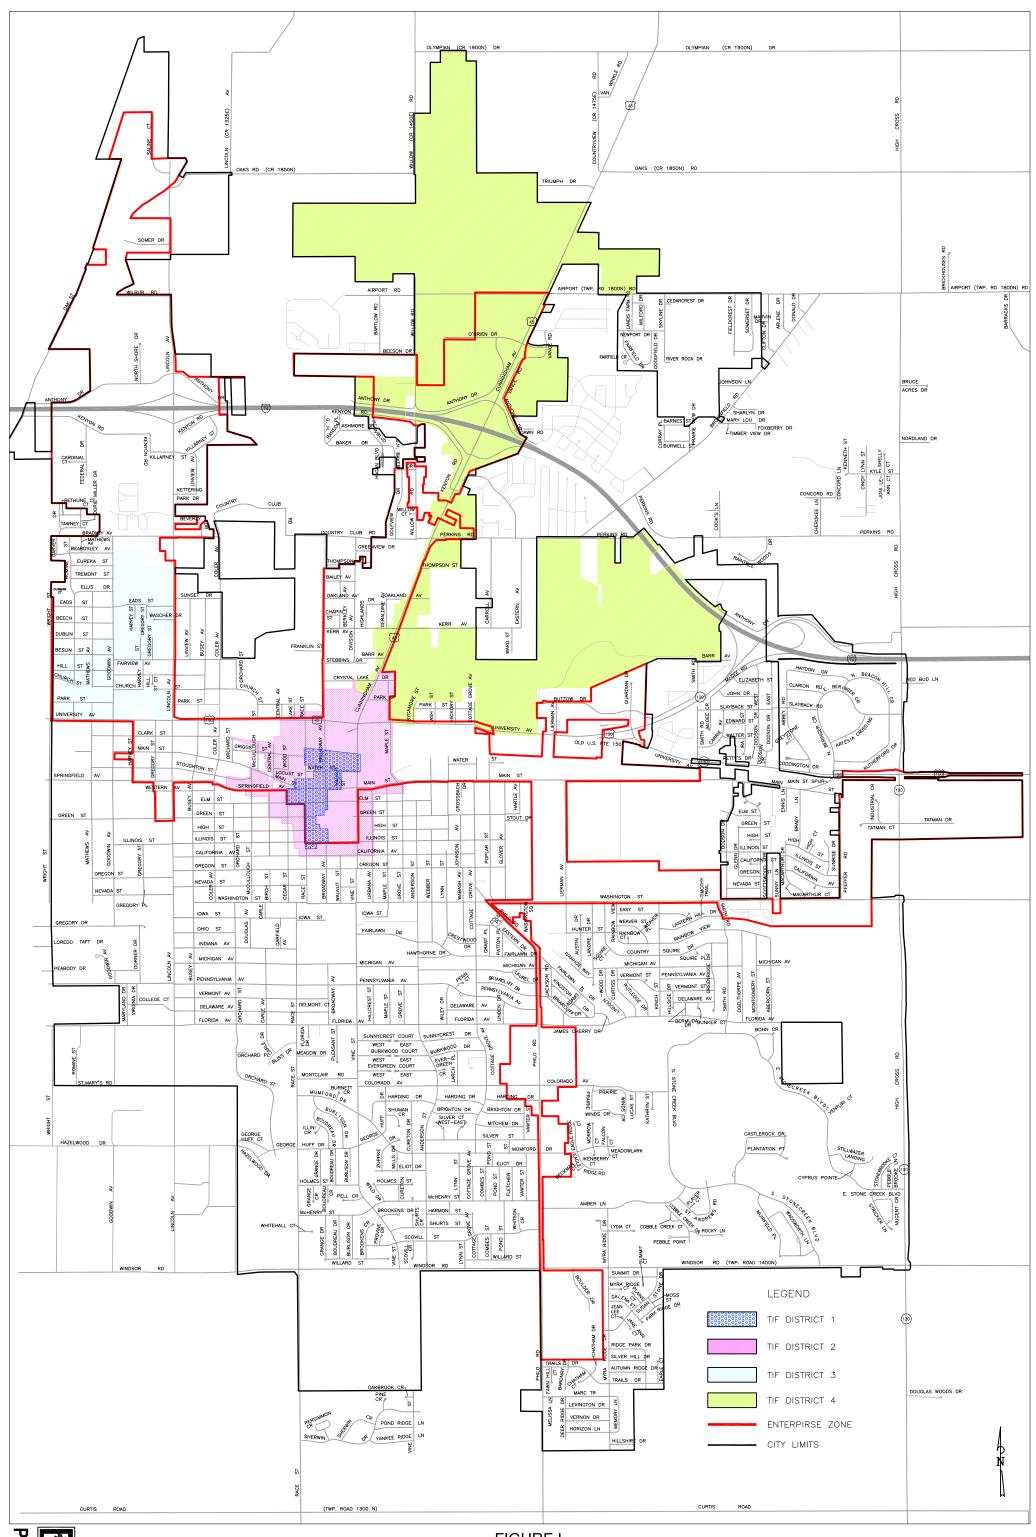

## TABLE OF CONTENTS

| PAGE                                                               |    |
|--------------------------------------------------------------------|----|
| 2012 C.I.P. PROJECT LIST                                           | 1  |
| 2012 CASH FLOW PROJECTION OF RECOMMENDED PROJECTS AND SCHEDULE     | 5  |
| 2012 ASHALT AND CONCRETE STREET RATINGS EXCERPT                    | 14 |
| 2011 CONSTRUCTION MAP (COMPLETED                                   | 19 |
| 2012 CONSTRUCTION MAP (PROJECTED)                                  | 20 |
| 2013 CONSTRUCTION MAP (PROJECTED)                                  | 21 |
| FIGURE APROPOSED SEWER PROJECTS                                    | 22 |
| FIGURE BSEWER PROJECTS COMPLETED SINCE 1981                        | 23 |
| FIGURE CPROJECTED ELEVEN YEAR MAJOR STREET PATCHING, RESURFACING,  | 24 |
| RECONSTRUCTION, CONSTRUCTION, TRAFFIC SIGNALS, BRIDGES, CURB &     |    |
| GUTTER REPLACEMENT AND PARKING LOTS                                |    |
| FIGURE DTRAFFIC SIGNALS, ARTERIAL AND COLLECTOR STREETS, & BRIDGES | 25 |
| FIGURE E STREET LIGHTING                                           | 26 |
| FIGURE F EXISTING STREET SURFACES                                  | 27 |
| FIGURE G BIKE FACILITIES                                           | 28 |
| FIGURE H SIDEWALKS                                                 | 29 |
| FIGURE I EXISTING BRICK SIDEWALKS                                  | 30 |
| FIGURE J DOWNTOWN PARKING LOTS                                     | 31 |
| FIGURE K ANNEXATION MAP                                            | 32 |
| FIGURE L TAX INCREMENT FINANCING DISTRICTS AND ENTERPRISE ZONE     | 33 |
| BOUNDARIES                                                         |    |