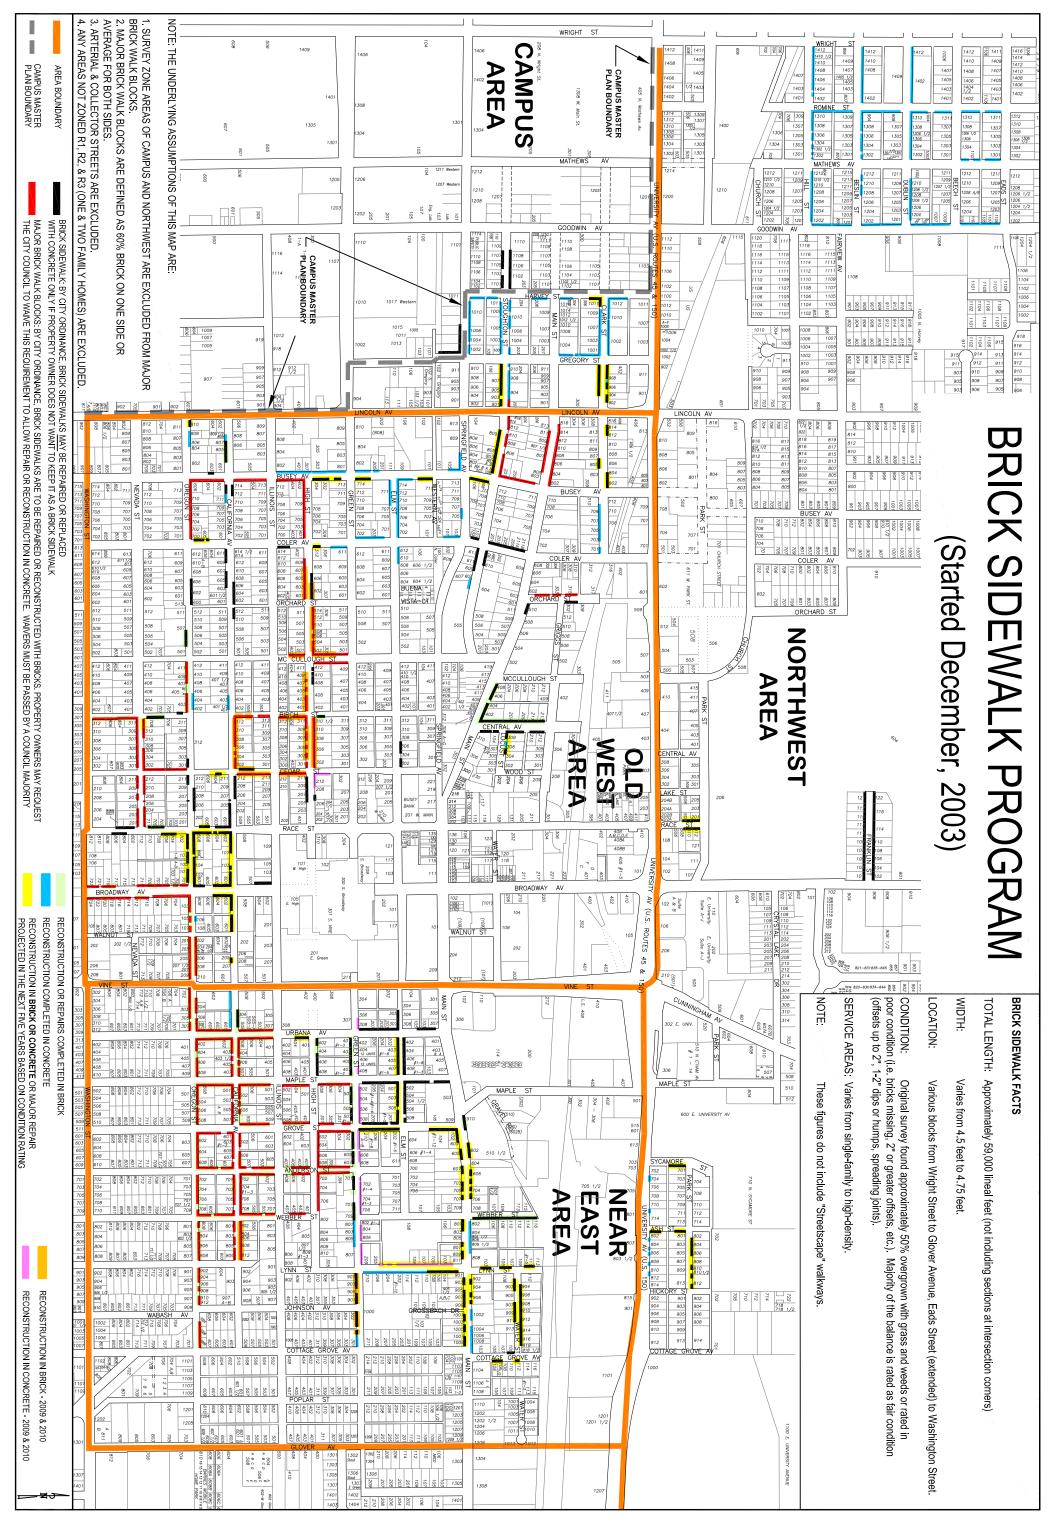

In addition to these increases there are other potential major future project needs discussed below that are **not** included in the 2012 CIP cash flow projections. Some of these include additional brick sidewalk work, the extension of east Florida Avenue, the reconstruction of east Washington Street and major reconstruction of Windsor Road between Philo Road and Race Street. Also, while not included in these cash flows, future additional public works building construction or remodeling, new or replacement parking facilities, sustainability implementation, and landfill monitoring and mitigation needs may impact available funding.