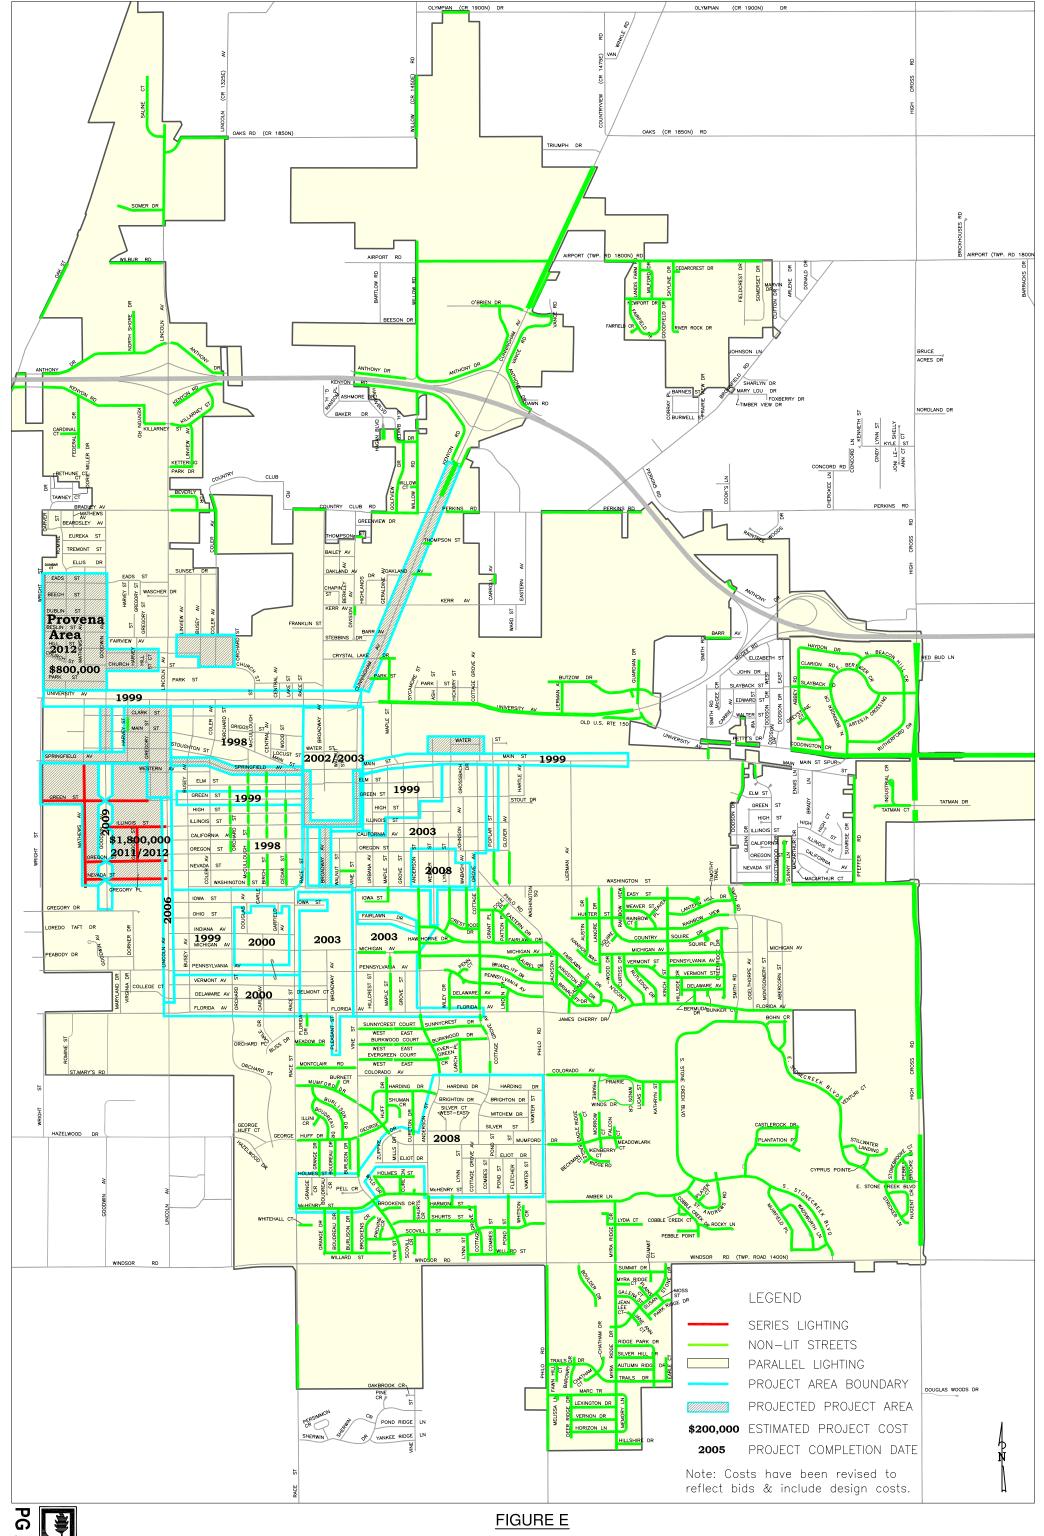

The 2012 CIP project list for FY13 and FY14, pages 1-4, is attached along with updated ten year cash flow projections of revenues and project and program costs included on pages 5-13. The project list was again shortened this year since all projected future projects and programs and their costs from FY15 to FY22 are specifically listed in the cash flows. The format of all sections is the same as previous years. A portion of the Asphalt and Concrete Street Ratings matrix has been included pages 14-17. This table shows the street condition rating system used in initial street maintenance project planning stages. Updated maps showing construction projects completed in 2011, planned in 2012, and projected for 2013 are included on pages 18, 19, and 20, respectively. Figures A through L, pages 21-32, are also included showing various city infrastructure related information.