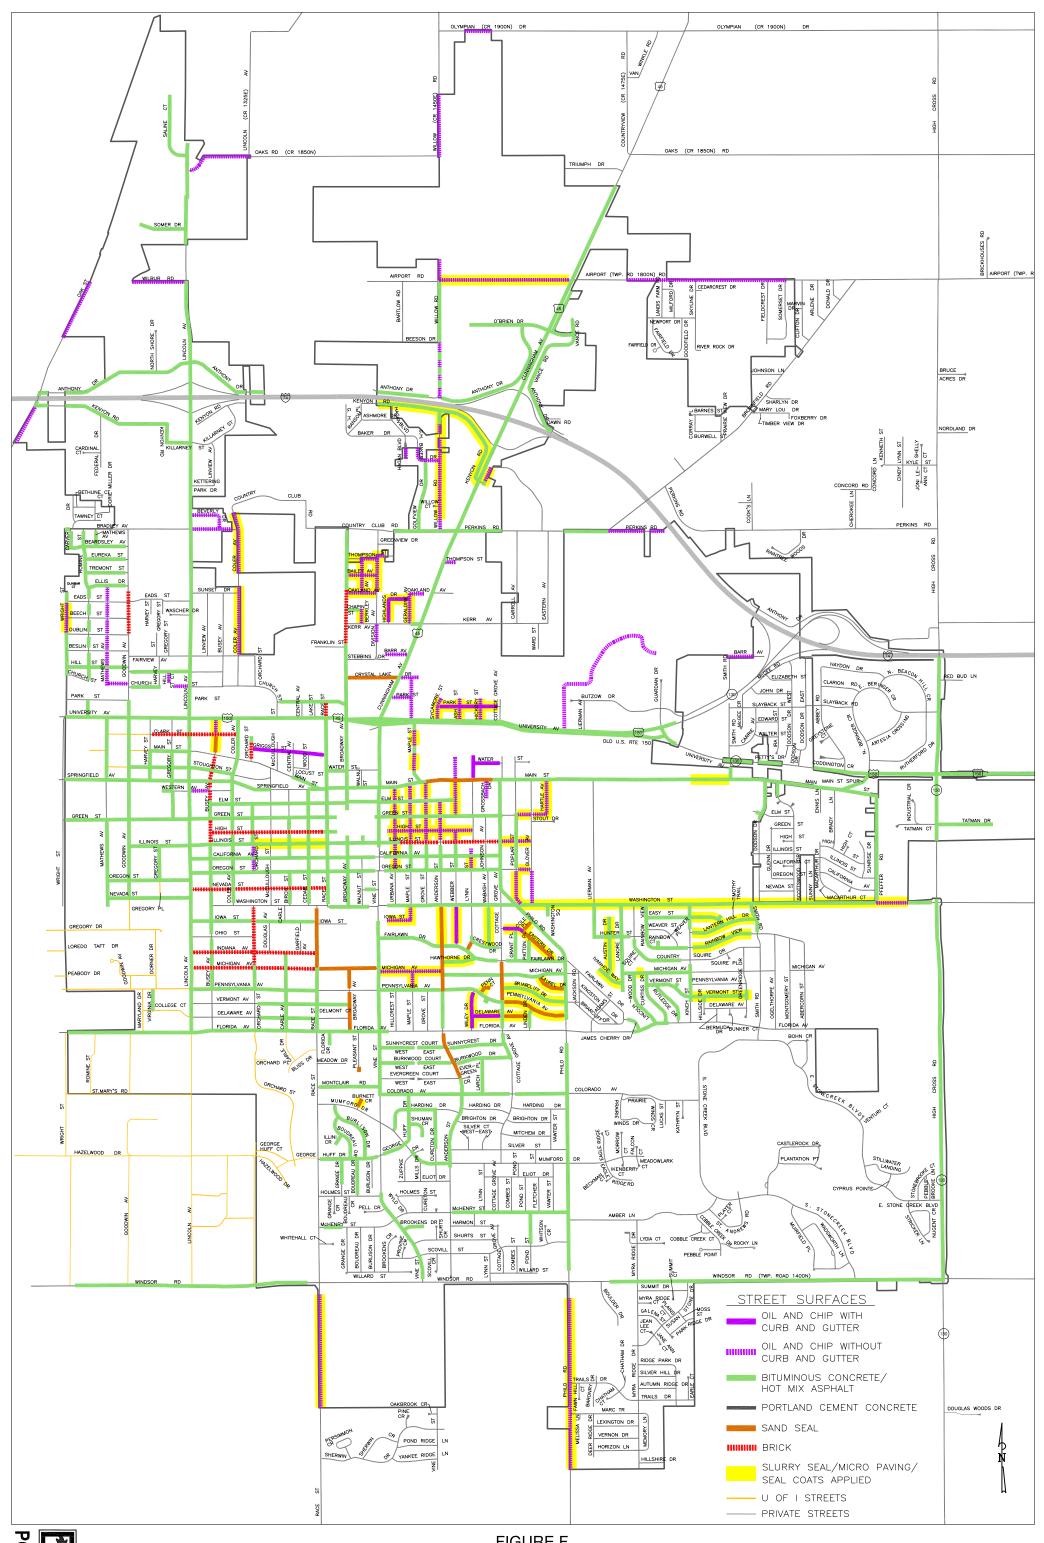

The 2012 CIP project list for FY13 and FY14, pages 1-4, is attached along with updated ten year cash flow projections of revenues and project and program costs included on pages 5-13. The project list was again shortened this year since all projected future projects and programs and their costs from FY15 to FY22 are specifically listed in the cash flows. The format of all sections is the same as previous years. A portion of the Asphalt and Concrete Street Ratings matrix has been included pages 14-17. This table shows the street condition rating system used in initial street maintenance project planning stages. Updated maps showing construction projects completed in 2011, planned in 2012, and projected for 2013 are included on pages 18, 19, and 20, respectively. Figures A through L, pages 21-32, are also included showing various city infrastructure related information.

It is estimated that the city has approximately 2,300,000 square yards of street pavement including approximately 1,000,000 square yards each of asphalt and concrete pavement each with the balance being oil & chip and brick pavements. Approximately 55 miles of the total 144.5 miles of streets in the city are considered to be arterial, collector, or bus routes. All known preventive maintenance procedures and operations and pavement preservation processes are constantly being researched, reviewed and funds allocated for implementation as efficiently and to the greatest extent possible on existing street pavements.