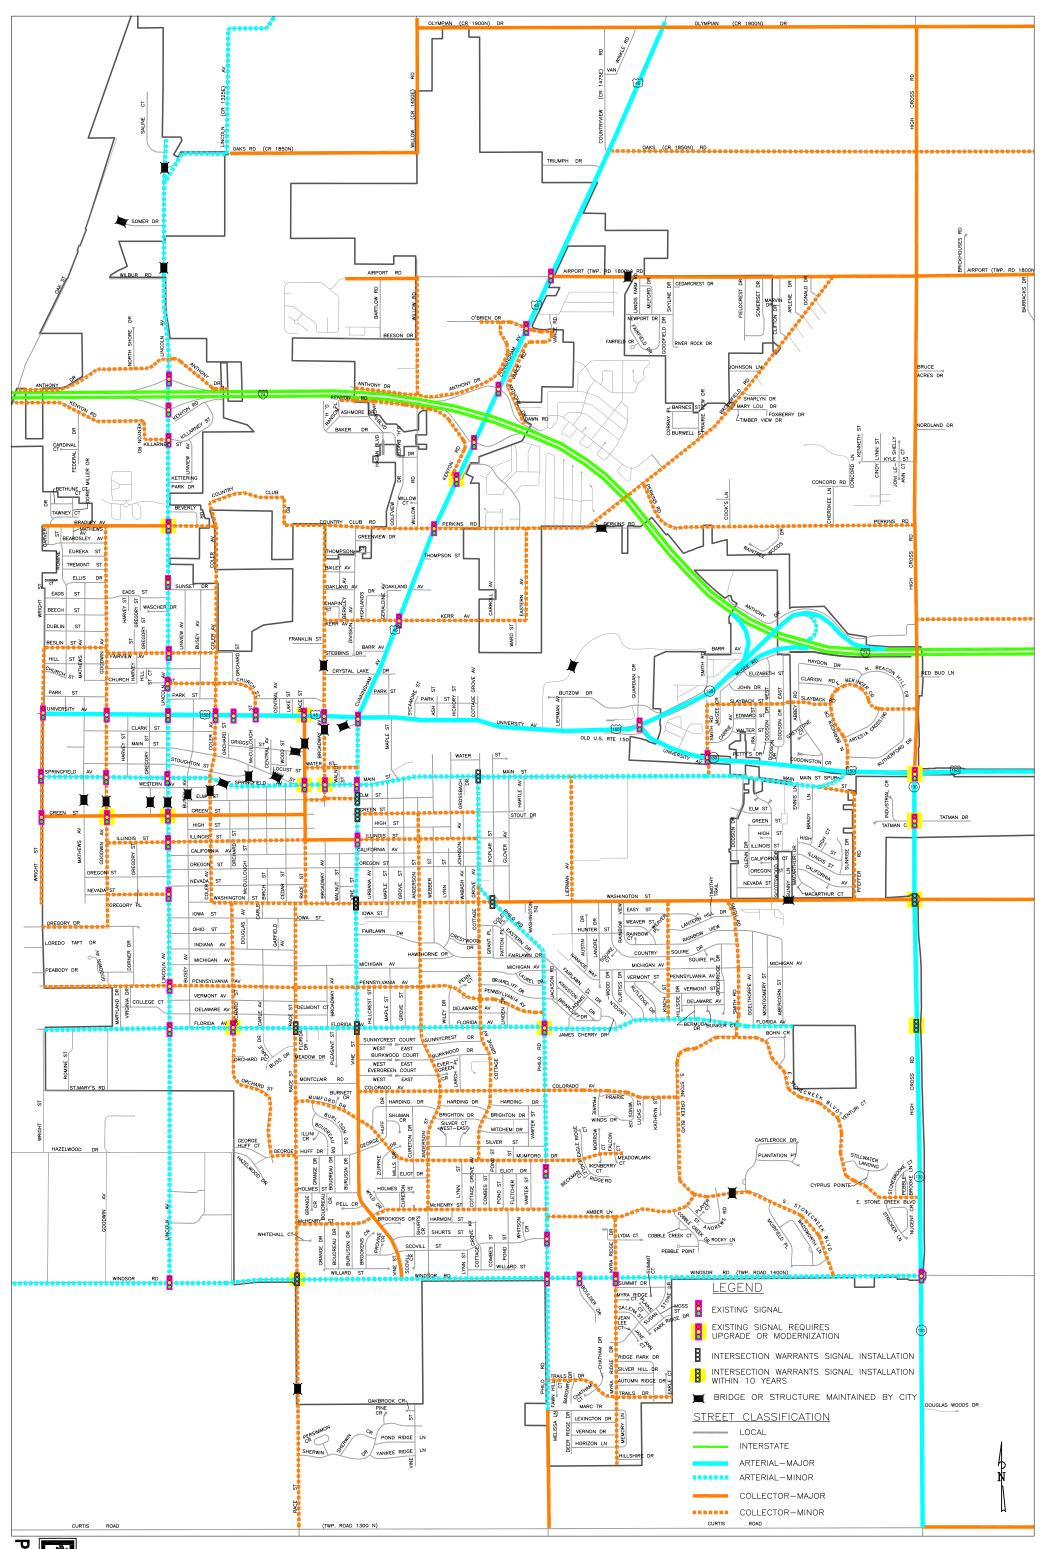

The 2012 CIP project list for FY13 and FY14, pages 1-4, is attached along with updated ten year cash flow projections of revenues and project and program costs included on pages 5-13. The project list was again shortened this year since all projected future projects and programs and their costs from FY15 to FY22 are specifically listed in the cash flows. The format of all sections is the same as previous years. A portion of the Asphalt and Concrete Street Ratings matrix has been included pages 14-17. This table shows the street condition rating system used in initial street maintenance project planning stages. Updated maps showing construction projects completed in 2011, planned in 2012, and projected for 2013 are included on pages 18, 19, and 20, respectively. Figures A through L, pages 21-32, are also included showing various city infrastructure related information.