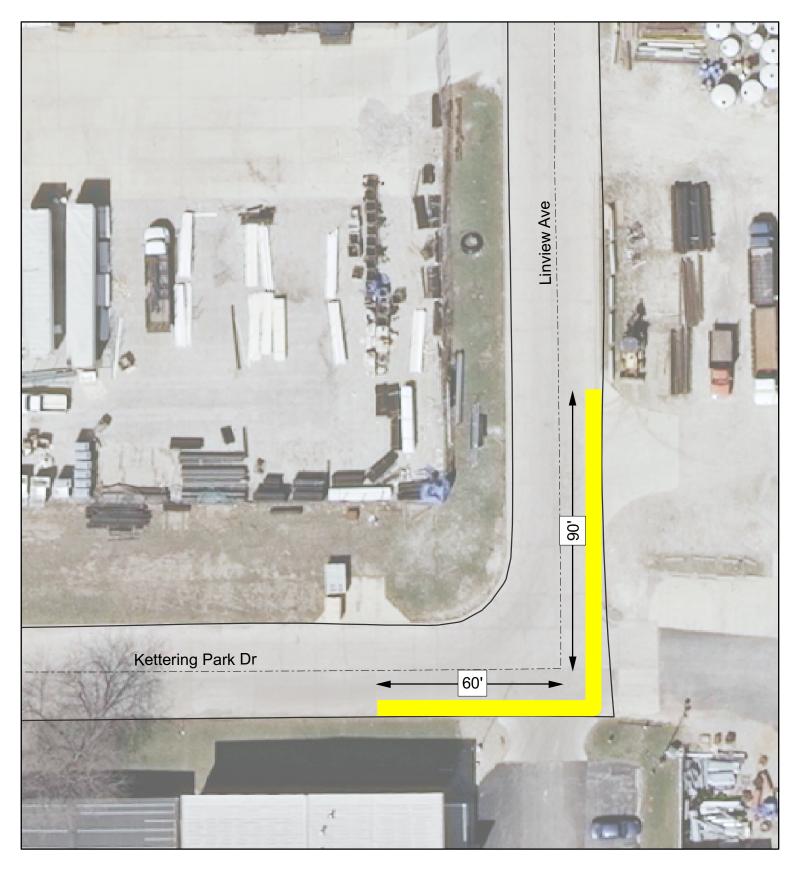

Currently, parking is prohibited on the north side of Kettering Park Drive and west side of Linview Avenue. Both streets end at this intersection so the street forms a curve at this location. Driveways into the A&R complex are located at the south end of the intersection and along the east side of Linview Avenue within 90 feet of the intersection. Employees of A&R use Kettering Park Drive and Linview Avenue for overflow parking. At times, cars are parked within the curve of Kettering Park Drive and Linview Avenue creating problems for busses and large trucks as they maneuver around the curve. Parking restrictions would allow more room for these vehicles to safely travel around the curve and for A&R employees to see traffic as they leave the A&R parking lots.

| Street               | Between                                                                                                            | Side of Street |
|----------------------|--------------------------------------------------------------------------------------------------------------------|----------------|
| Kettering Park Drive | From the centerline of<br>Linview Avenue to 60 feet<br>west of the centerline<br>of Linview Avenue                 | South Side     |
| Linview Avenue       | From the centerline of<br>Kettering Park Drive to<br>90 feet north of the<br>centerline of Kettering Park<br>Drive | East Side      |

No Parking - Kettering Park Drive from centerline of Linview Ave to 60' west of centerline of Linview Ave - south side of street and

No Parking - Linview Avenue from centerline of Kettering Park Dr to 90' north of centerline of Kettering Park Dr - east side of street