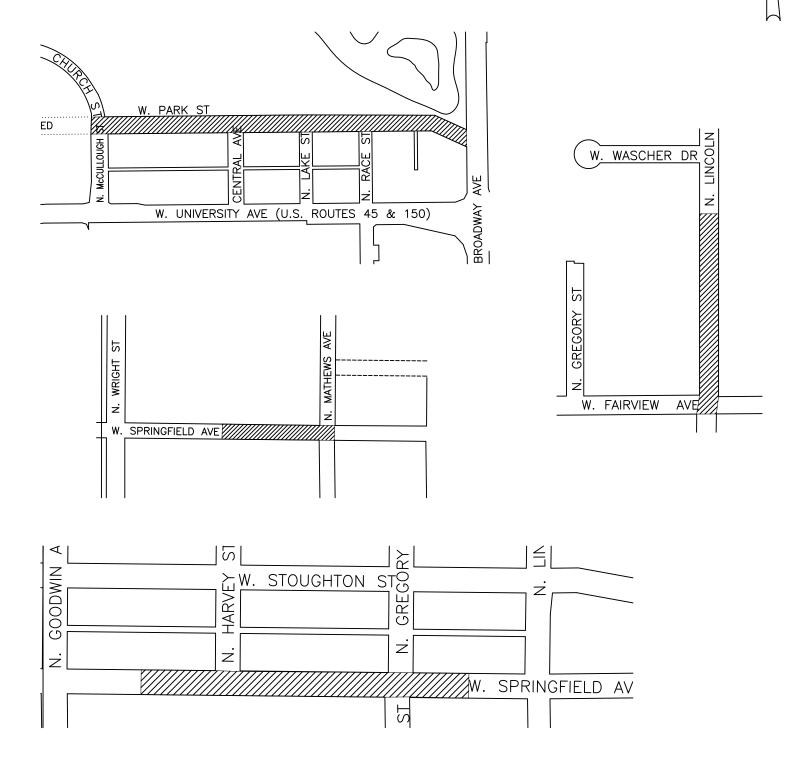

The project locations are shown on the attached map and project descriptions are listed below:

Lincoln Avenue – Wascher Drive to Fairview Avenue

- Milling and resurfacing pavement
- Pavement patching
- Sidewalk ramp removal and replacement
- Traffic signal upgrades at Lincoln Avenue and Fairview Avenue

Springfield Avenue – Grainger Engineering Library to West of Goodwin Avenue

- Milling and resurfacing pavement
- Pavement patching

Springfield Avenue – East of Goodwin Avenue to East of Gregory Street

- Milling and resurfacing pavement
- Pavement patching
- Sidewalk ramp removal and replacement
- Bus stop pad at northeast and southwest corners of Springfield Avenue and Gregory Street

Park Street – McCullough Street to Broadway Avenue

- Milling and resurfacing pavement
- Sidewalk ramp removal and replacement

Motor Fuel Tax Construction Resolution for 2011 Motor Fuel Tax Resurfacing Project February 24, 2011

### Location Maps