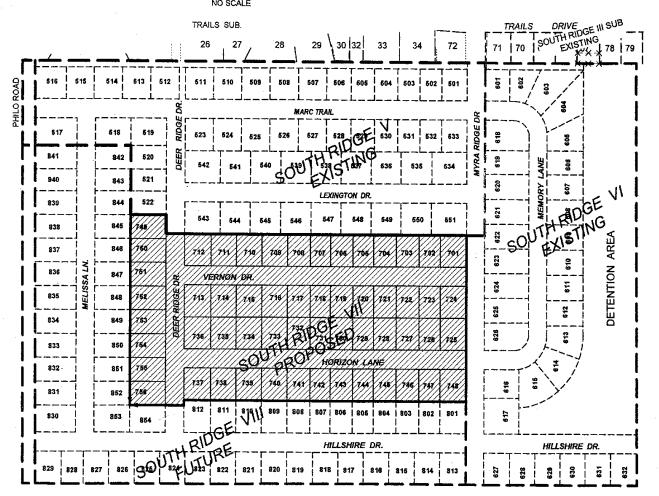

## **Introduction & Background**

The final plat for the South Ridge VII Subdivision encompasses 13.12 acres to be divided into 56 lots for development with single-family homes. (See Exhibit A) The property is located in south Urbana, east of Philo Road and south of South Ridge V.

On May 5, 2008 the Urbana City Council adopted Ordinance No. 2008-05-035, which approved the final subdivision plat for the South Ridge VII Subdivision. (See Exhibit B) The approving ordinance was signed by the Mayor on May 16, 2008. Sections 21-15 (F) and (H) of the Urbana Subdivision and Land Development Code specify time limits on final plat approvals. The sections stipulate that an approved final plat must be recorded with the Champaign County Recorder within 180 days of the date the ordinance approving the final plat was signed by the Mayor. The sections also specify that City Council may approve a written request for extensions if the plat is not anticipated to be recorded in the 180-day time frame. Carl E. Hill, one of the original petitioners for final plat approval, has submitted a written request for a 180-day extension for the approval of the South Ridge VII Final Plat to allow for more time to construct the necessary improvements. (See Exhibit C)