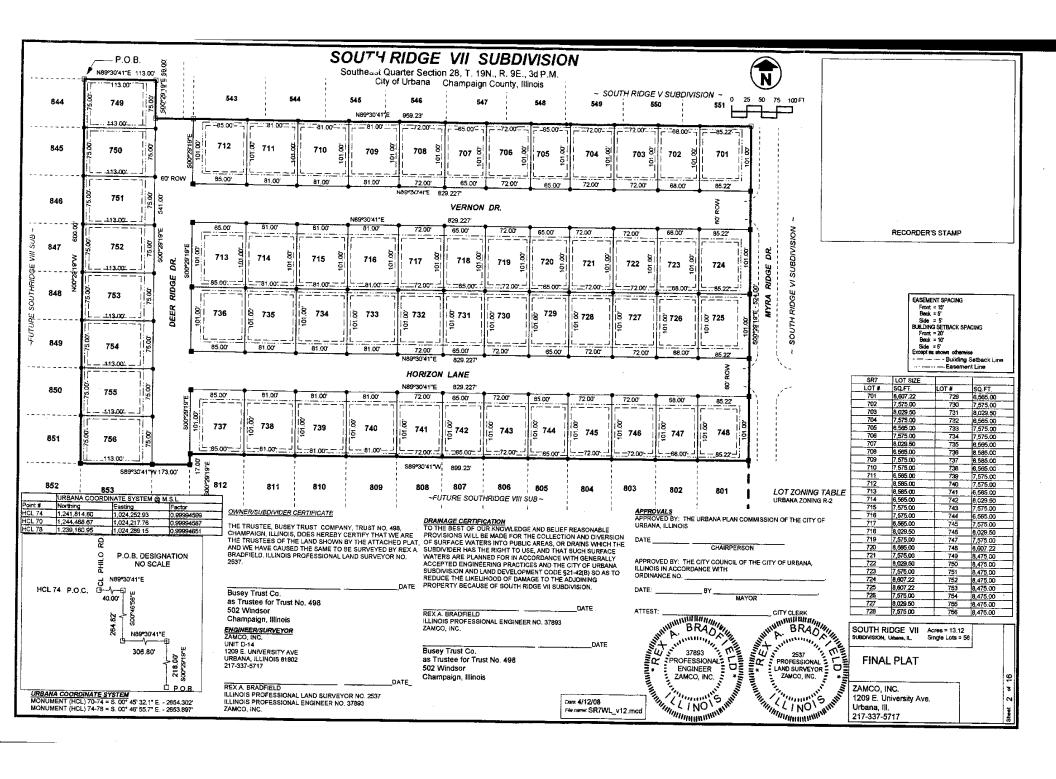

## **Introduction & Background**

The final plat for the South Ridge VII Subdivision encompasses 13.12 acres to be divided into 56 lots for development with single-family homes. (See Exhibit A) The property is located in south Urbana, east of Philo Road and south of South Ridge V.

## SOUTH RIDGE VII SUBDIVISION

Southeast Quarter Section 28, T. 19N., R. 9E., 3d P.M. City of Urbana Champaign County, Illinois

#### INDEX TO SHEETS:

- 1. Location Map, Index to Sheets, Approvals
- 2. Final Plat
- 2A Legal Description & Legend
- 3. Grading, Paving Plan, Erosion Control, Existing Spot Elev.
- 3A. Street Profile. Intersection Details
- 4. Sanitary Sewer Plan
- Sanitary Sewer Profile
- Storm Sewer Plan, Secondary Drainage Plan
- Storm Sewer Profile 8. Public Utility's Plan
- 9. Water Main Plan
- 10 Storm & General Sewer Details, Notes
- 11. Sanitary Sewer Details, Notes
- 12 Pavement Details, Notes
- 13. Topographic Map & Pre-Development Flow Areas
- 14. Post-Development Flow Areas
- 15. Horizontal Control Plan
- 16. Erosion Control Details

BEGINNING AT AN IRON PIPE MONUMENT SITUATED AT THE NORTHWEST CORNER OF THE SOUTHEAST QUARTER OF SECTION 28, T. 19N., R. 9 E., OF THE 3RD PRINCIPAL MERIDIAN, CHAMPAIGN COUNTY, ILLINOIS SAID IRON PIPE ALSO BEING SITUATED AT THE SOUTHWEST CORNER OF DEERFIELD TRAILS SUBDIVISION; THIS MONUMENT ALSO KNOWN AS HOL 74 IN THE URBANA COORDINATE SYSTEM; THENCE N. 89"30"41" E., A DISTANCE OF 40 FEET TO AN IRON ROD FOUND ON THE EAST MONOMENT ALSO NOOWN OF THE THE OF SOUTH OF THE OF SOUTH OF THE OF TRUE "P.O.B." ALSO KNOWN AS SOUTHWEST CORNER OF LOT 522 IN SOUTH RIDGE V SUBDIVISION; THENCE N. 89°30'41" E., A DISTANCE OF 113.00 FEET TO CONCRETE MONUMENT FOUND, THENCE S. 00°29'19"E., A DISTANCE OF 59.00 FEET TO CONCRETE MONUMENT FOUND, THENCE N. 89°30'41" E., ALONG THE SOUTH BOUNDARY OF SOUTH RIDGE V SUBDIVISION A DISTANCE OF 959.23 FEET TO CONCRETE MONUMENT FOUND; THENCE S. 00°28'19" E., A DISTANCE OF 524.00 FEET ALONG THE WEST BOUNDARY LINE OF SOUTH RIDGE VI SUBDIVISION TO A CONCRETE MONUMENT SET; THENCE S. 89°30'41" W., A DISTANCE OF 899 23 FEET TO A MONUMENT SET; THENCE S. 00° 29'19" E., A DISTANCE OF 17.00 FEET TO A CONCRETE MONUMENT SET; THENCE S. 89°30'41" W., A DISTANCE OF 173.00 FEET TO A CONCRETE MONUMENT SET; THENCE N. 00°29'19" W., A DISTANCE OF 600.00 FEET TO THE POINT OF BEGINNING, CONTAINING 13.12 ACRES, MORE OR LESS, AND ALL SITUATED WITHIN THE LIMITS OF THE CITY OF URBANA, CHAMPAIGN COUNTY, ILLINOIS.

LINE SOUTH RIDGE

> SOUTH RIDGE VII Acres = 13.12 Single Lots = 56 SUBDIVISION, Urbana, IL.

LEGAL DESCRIPTION & LEGEND

ZAMCO, INC. 1209 E. University Ave. Onts: 4/12/08

Urbana, III. File name: SR7WL\_v12.mcd 217-337-5717