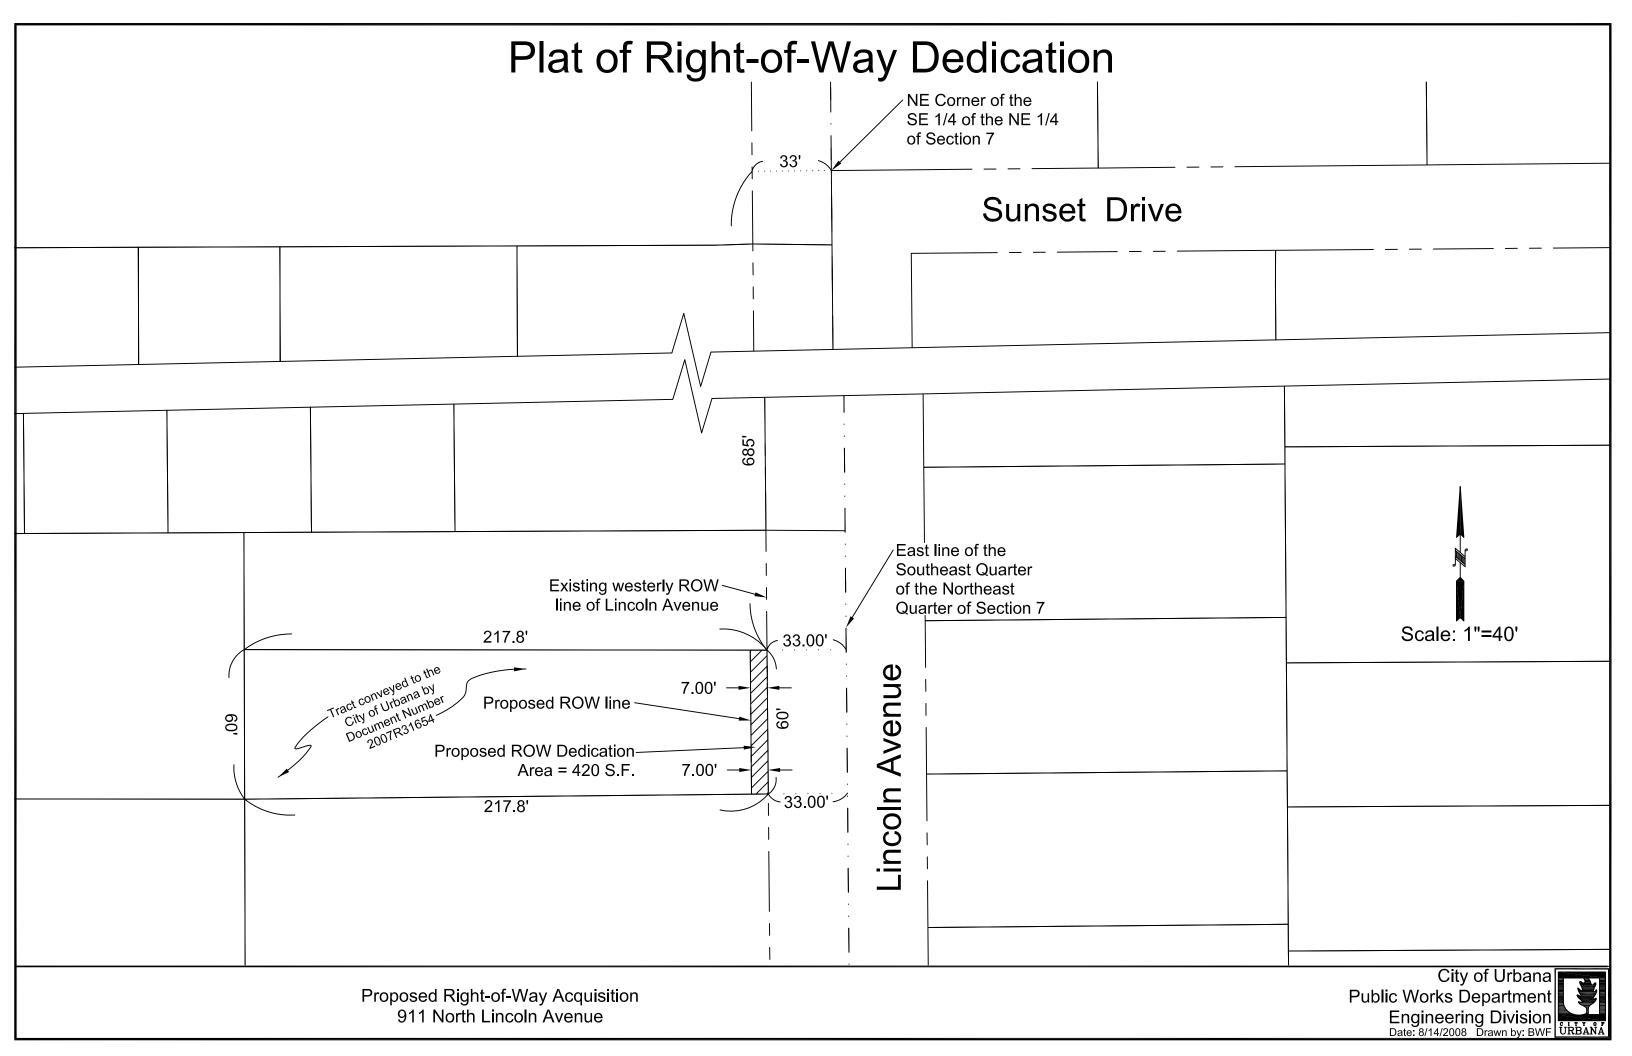

A part of the Northeast Quarter of Section 7, Township 19 North, Range 9 East of the Third Principal Meridian, being more particularly described as follows:

The easterly 7.00 feet of even width of the following described tract, to wit:

Beginning 33 feet west and 685 feet south of the NE corner of the SE ¼ of the NE ¼ of Section 7, Township 19 North, Range 9 East of the Third Principal Meridian, thence West 217.8 feet; thence South 60 feet; thence East 217.8 feet; thence North 60 feet to the Point of Beginning, situated in the City of Urbana, Champaign County, Illinois

Being a part of PIN: 91-21-07-282-019, commonly known as 911 North Lincoln Avenue, Urbana, IL 61801

And the Grantor(s) and Grantee further, as a part of this dedication, agree that any City officials having authority as to public roadways, and its representatives, engineers, agents, contractors and employees are hereby authorized to enter into and take full and complete possession of the said tract;