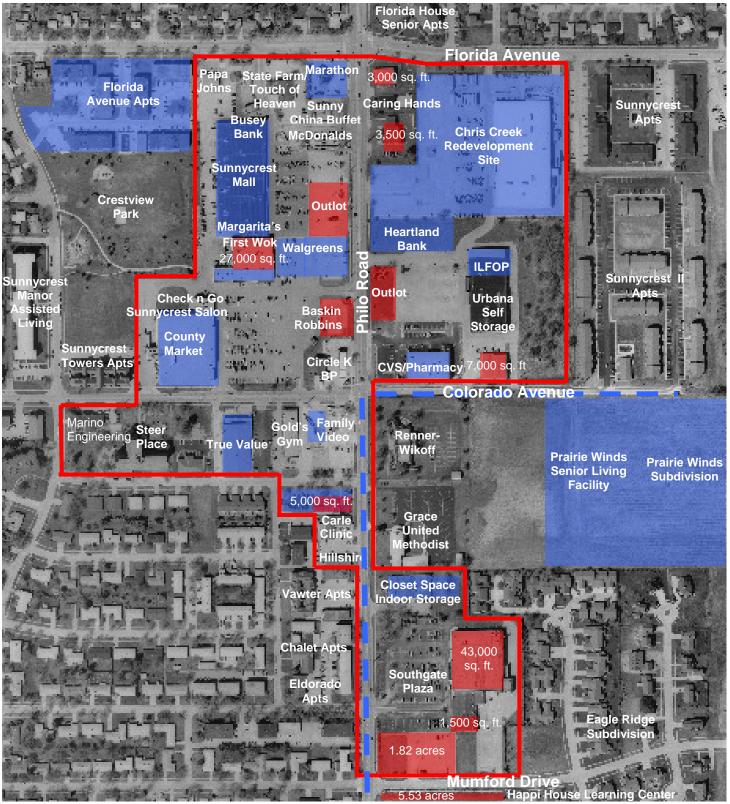

The vacancy rate is almost half what it was, dropping from 38.1% vacancy rate in 2004, to 20.4% in 2008 (calculated on a square footage basis). A significant amount of new commercial space (and assessed value) has been added. The amount of vacant space went down from over 160,000 square feet to just over 80,000 square feet (primarily from the single large vacancy of the former Jerry's IGA). We expect that the vacancy rate will shrink further as the recently developed new commercial spaces are filled. A reasonable goal for the area would be to reach an acceptable commercial vacancy rate of 10-12% by 2010. The current vacancies, as well as projects that are planned or have been completed since 2004 are identified on the Philo Road Business District Map (attached).