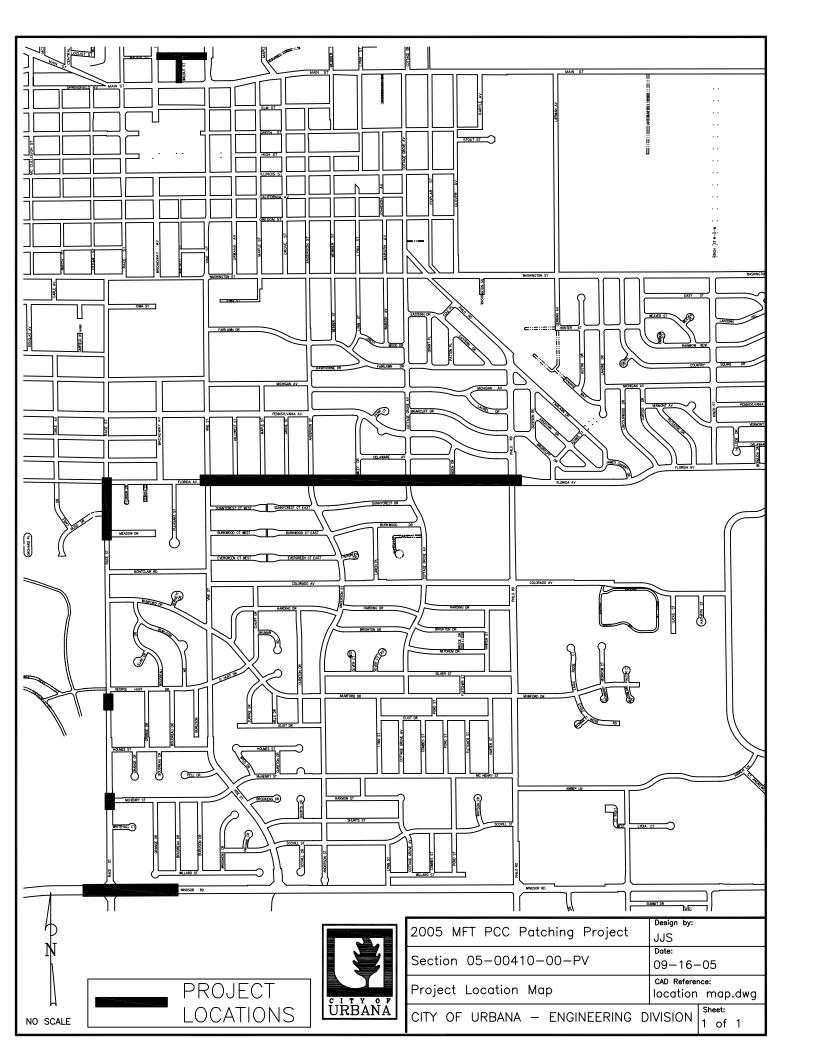

# **Introduction**

Attached is the proposed project location map for subject project Resolution to be considered at the Monday, October 10<sup>th</sup>, 2005 Committee of the Whole meeting. All proposed work is based upon concrete street repair needs identified in the Capital Improvement Plan.

The street locations included in this project are:

Race Street – Florida Avenue to Windsor Road Windsor Road – West of Race Street to East of Clark Lindsay Village Water Street – Broadway Avenue to Vine Street Walnut Street – Main Street to Water Street Florida Avenue – Vine Street to Philo Road