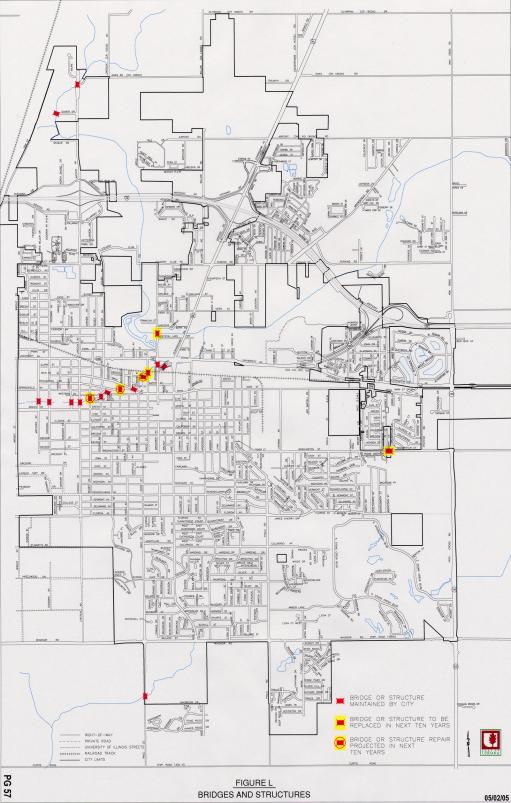

- The balance of the series street lighting replacement in Area 4B, Lincoln Avenue from California Avenue to Delaware Avenue and the Campus Area is projected in 2006 and 2007. It is also projected that the University of Illinois will participate in the Campus Area project at 50% of the cost.
- \$345,000 in 2005 and \$115,000 in 2006 in funding is projected for brick sidewalk maintenance, repair, reconstruction, or replacement with concrete. Some of these funds will be used to clean brick areas and also to treat brick sections recently repaired or reconstructed. Figure M, page 59, shows projected major work locations and sections that have been completed.
- Streetscape bump outs at Main Street and Springfield Avenue are still under review. Other streetscape work on Race Street by Stratford Residences and on Broadway Avenue near the Gill property is projected this year or next. TIF funding for preliminary design for three major projects between Main Street and University Avenue, Race Street to Vine Street is proposed in fiscal year 2006. These are the Race Street Improvement, Broadway Avenue Streetscape and Bike Path, and Boneyard Creek Bank Stabilization and Beautification projects. The Race Street project will be particularly difficult due to required utility relocation, bridge replacement, and railroad crossing widening. Preliminary engineering for streetscape along University Avenue from Wright Street to Gregory Street is also projected in 2006.
- The extension of Florida Avenue from Abercorn Street to High Cross Road is projected in 2007. The total projected cost is \$1,650,000 including a traffic signal at the intersection with High Cross Road. Last year's cash flow projected street construction to be funded one-third by the City and two-thirds by developers/adjacent property owners with internal borrowing necessary to fund the City portion and any other portions not adjacent to concurrent development.
- The Airport Road improvement has been moved from 2007 to 2016 construction at a total City cost of \$1.75 million. This project has been deferred to allow funding of more immediate development needs such as the extension of east Florida Avenue (2007), Windsor Road (2008-09), and the reconstruction of Washington Street from Dodson Drive to High Cross Road (2014). This will also allow project funding from TIF 4.
- A \$100,000 per year set aside is included in the Sewer Benefit Tax Fund projections in anticipation of needed expansion of sanitary sewers at the east, south, and north sides of the City. Costs are projected based on estimated costs identified in the <u>Urbana & Champaign Sanitary District Long Range Facility Plan</u>. The amount shown is a projected one-third local share of the estimated cost (\$1,500,000 out of a total \$4,600,000) for first phase work and borrowing the money through the IEPA loan program at 2.5% current interest over 20 years. This is similar to recent agreements between the Urbana-Champaign Sanitary District and City of Champaign. Additional work will also be necessary at some future time. There is some concern that the loan program may be affected by cuts at the federal level.
- The reconstruction of Green Street from Vine Street to Cottage Grove Avenue has been moved from 2011 to 2006 and Green Street from Lincoln Avenue to Race Street from 2012 to 2011.
- Parking lot work is projected at \$210,000 in 2005 and \$500,000 per year in the next three years. Figure O, page 63, shows where work is projected.