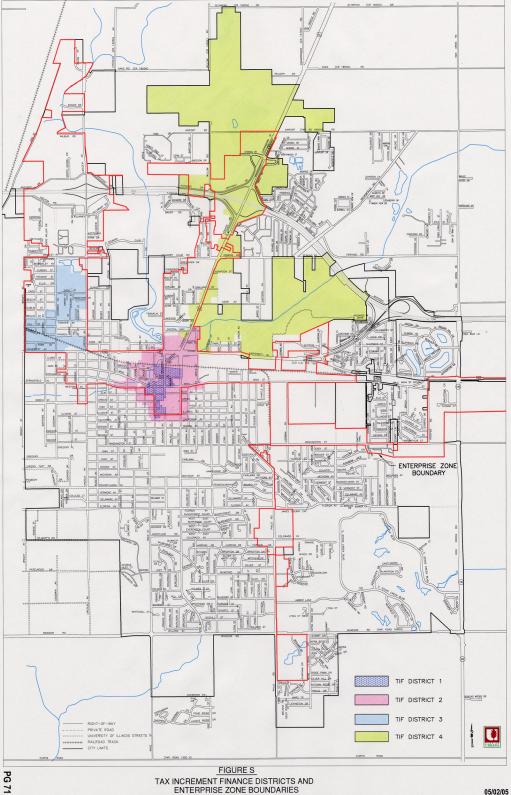

### **BRIEF DESCRIPTION OF THE ITEM**

The Capital Improvement Plan (CIP) is updated annually per Section 3 of Council Resolution No. 8788-R14 (copy attached). This resolution also outlines funding policies for various types of capital improvement and maintenance projects and directs implementation to be through the budget process. The Capital Improvement Plan project list, cost estimates, cash flow projections, maps, and five condition priority matrixes have been updated as of April, 2005. All projected revenues and budget expenses for the Sewer Benefit Tax (SBT), Motor Fuel Tax (MFT), Capital Replacement and Improvement (CR&I) are included in the project list and cash flow. Related revenues and costs for the Community Development Block Grant (CDBG), the four Tax Increment Financing Districts (TIF), and Motor Vehicle Parking System (MVPS) funds are also included. Maps showing construction projects completed in 2004, planned in 2005, and projected in 2006, are included on Pages 29, 31, and 33, respectively. The 2004 and 2006 maps are new this year to provide visual references while reviewing recent and future work. The Tax Increment Financing Districts and Enterprise Zone Boundaries map has been added as Figure S, page 71.