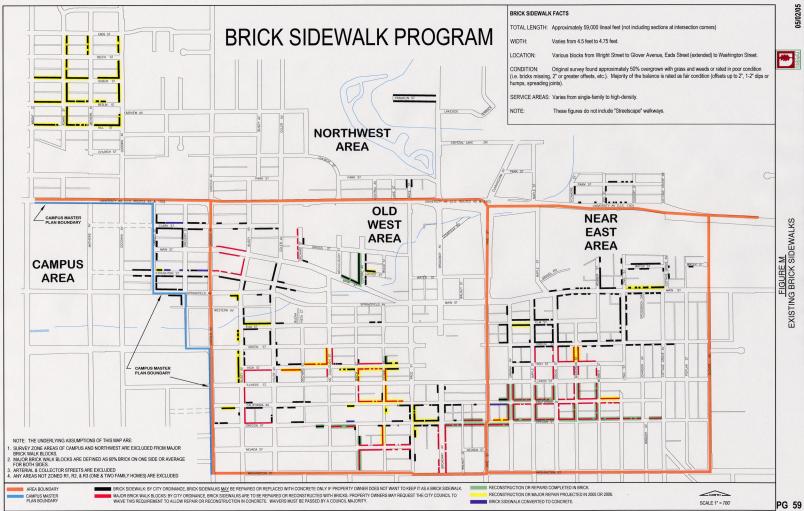

- The balance of the series street lighting replacement in Area 4B, Lincoln Avenue from California Avenue to Delaware Avenue and the Campus Area is projected in 2006 and 2007. It is also projected that the University of Illinois will participate in the Campus Area project at 50% of the cost.
- \$345,000 in 2005 and \$115,000 in 2006 in funding is projected for brick sidewalk maintenance, repair, reconstruction, or replacement with concrete. Some of these funds will be used to clean brick areas and also to treat brick sections recently repaired or reconstructed. Figure M, page 59, shows projected major work locations and sections that have been completed.
- Streetscape bump outs at Main Street and Springfield Avenue are still under review. Other streetscape work on Race Street by Stratford Residences and on Broadway Avenue near the Gill property is projected this year or next. TIF funding for preliminary design for three major projects between Main Street and University Avenue, Race Street to Vine Street is proposed in fiscal year 2006. These are the Race Street Improvement, Broadway Avenue Streetscape and Bike Path, and Boneyard Creek Bank Stabilization and Beautification projects. The Race Street project will be particularly difficult due to required utility relocation, bridge replacement, and railroad crossing widening. Preliminary engineering for streetscape along University Avenue from Wright Street to Gregory Street is also projected in 2006.
- The extension of Florida Avenue from Abercorn Street to High Cross Road is projected in 2007. The total projected cost is \$1,650,000 including a traffic signal at the intersection with High Cross Road. Last year's cash flow projected street construction to be funded one-third by the City and two-thirds by developers/adjacent property owners with internal borrowing necessary to fund the City portion and any other portions not adjacent to concurrent development.
- The Airport Road improvement has been moved from 2007 to 2016 construction at a total City cost of \$1.75 million. This project has been deferred to allow funding of more immediate development needs such as the extension of east Florida Avenue (2007), Windsor Road (2008-09), and the reconstruction of Washington Street from Dodson Drive to High Cross Road (2014). This will also allow project funding from TIF 4.
- A \$100,000 per year set aside is included in the Sewer Benefit Tax Fund projections in anticipation of needed expansion of sanitary sewers at the east, south, and north sides of the City. Costs are projected based on estimated costs identified in the <u>Urbana & Champaign Sanitary District Long Range Facility Plan</u>. The amount shown is a projected one-third local share of the estimated cost (\$1,500,000 out of a total \$4,600,000) for first phase work and borrowing the money through the IEPA loan program at 2.5% current interest over 20 years. This is similar to recent agreements between the Urbana-Champaign Sanitary District and City of Champaign. Additional work will also be necessary at some future time. There is some concern that the loan program may be affected by cuts at the federal level.
- The reconstruction of Green Street from Vine Street to Cottage Grove Avenue has been moved from 2011 to 2006 and Green Street from Lincoln Avenue to Race Street from 2012 to 2011.
- Parking lot work is projected at \$210,000 in 2005 and \$500,000 per year in the next three years. Figure O, page 63, shows where work is projected.