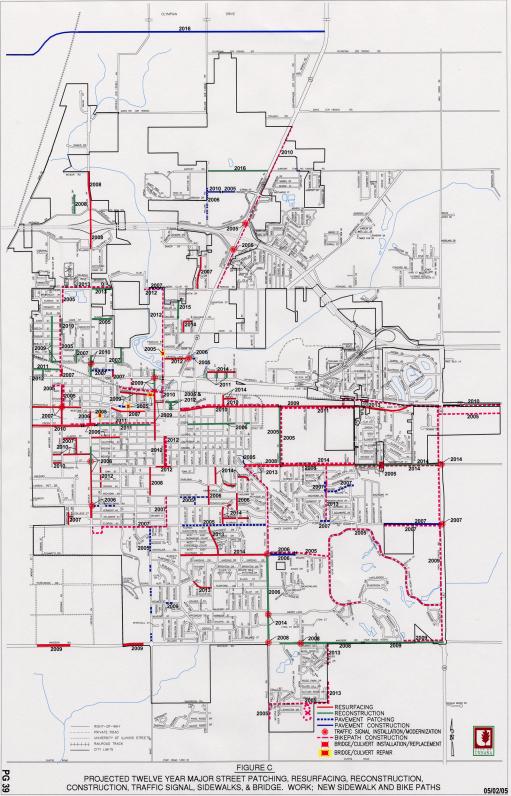

- Major 2005 construction work is shown on the 2005 Construction Map, page 29. Major projects include the Goodwin Avenue Bike Path; parking lot 10E resurfacing at Lincoln Square; expansion of parking lot 25; Sunset Drive Reconstruction; Lierman Avenue Reconstruction; pavement patching on Florida Avenue, Race Street, and Water Street; brick sidewalk repair, reconstruction, or replacement; and the Stone Creek Boulevard Bike Path. A new symbol showing future major projects under design has been added this year. The Windsor Road Improvement, Philo Road & Colorado Avenue Improvements, Lincoln Avenue traffic signals and lighting, Race Street Improvement, Broadway Avenue Streetscape and Bike Path, Boneyard Creek Bank Stabilization and Beautification Project, and University Avenue Streetscape are all projected for design work during the next fiscal year.
- The widening and traffic signal work at Philo Road and Colorado Avenue is scheduled for 2006 and includes construction of the south side of Colorado Avenue from Philo Road to the Prairie Winds Subdivision including a bike path. The two street sections are separated on the project list due to funding sources. Whatever portion of Philo Road is not part of the improvement project will be resurfaced at the same time. The reconstruction of the rest of Philo Road down to Windsor Road is projected in 2014.

• The improvement of Windsor Road from Philo Road to High Cross Road is projected in 2008 and 2009 due to availability of federal funds. The cost estimate has been increased to \$8,720,000 to include a four-lane cross-section with a center grass median, curb and gutter and streetlights. Previously only portions of the section were to have center medians and no street lighting was included. Funding for this project is approximately 50% federal, 25% Champaign County, and 25% City. The total estimated City cost is \$2,475,000. Currently the project is projected using consultants for engineering services. However, staff is reviewing the feasibility and economics of hiring additional, project specific staff for this project to reduce costs. If hired, any staff and related costs would be charged to the project budget. Positions would end upon completion of the project. This was done with the construction of the Windsor Road section from Philo Road to Race Street in 1991.

- The balance of the series street lighting replacement in Area 4B, Lincoln Avenue from California Avenue to Delaware Avenue and the Campus Area is projected in 2006 and 2007. It is also projected that the University of Illinois will participate in the Campus Area project at 50% of the cost.
- \$345,000 in 2005 and \$115,000 in 2006 in funding is projected for brick sidewalk maintenance, repair, reconstruction, or replacement with concrete. Some of these funds will be used to clean brick areas and also to treat brick sections recently repaired or reconstructed. Figure M, page 59, shows projected major work locations and sections that have been completed.
- Streetscape bump outs at Main Street and Springfield Avenue are still under review. Other streetscape work on Race Street by Stratford Residences and on Broadway Avenue near the Gill property is projected this year or next. TIF funding for preliminary design for three major projects between Main Street and University Avenue, Race Street to Vine Street is proposed in fiscal year 2006. These are the Race Street Improvement, Broadway Avenue Streetscape and Bike Path, and Boneyard Creek Bank Stabilization and Beautification projects. The Race Street project will be particularly difficult due to required utility relocation, bridge replacement, and railroad crossing widening. Preliminary engineering for streetscape along University Avenue from Wright Street to Gregory Street is also projected in 2006.
- The extension of Florida Avenue from Abercorn Street to High Cross Road is projected in 2007. The total projected cost is \$1,650,000 including a traffic signal at the intersection with High Cross Road. Last year's cash flow projected street construction to be funded one-third by the City and two-thirds by developers/adjacent property owners with internal borrowing necessary to fund the City portion and any other portions not adjacent to concurrent development.
- The Airport Road improvement has been moved from 2007 to 2016 construction at a total City cost of \$1.75 million. This project has been deferred to allow funding of more immediate development needs such as the extension of east Florida Avenue (2007), Windsor Road (2008-09), and the reconstruction of Washington Street from Dodson Drive to High Cross Road (2014). This will also allow project funding from TIF 4.
- A \$100,000 per year set aside is included in the Sewer Benefit Tax Fund projections in anticipation of needed expansion of sanitary sewers at the east, south, and north sides of the City. Costs are projected based on estimated costs identified in the <u>Urbana & Champaign Sanitary District Long Range Facility Plan</u>. The amount shown is a projected one-third local share of the estimated cost (\$1,500,000 out of a total \$4,600,000) for first phase work and borrowing the money through the IEPA loan program at 2.5% current interest over 20 years. This is similar to recent agreements between the Urbana-Champaign Sanitary District and City of Champaign. Additional work will also be necessary at some future time. There is some concern that the loan program may be affected by cuts at the federal level.
- The reconstruction of Green Street from Vine Street to Cottage Grove Avenue has been moved from 2011 to 2006 and Green Street from Lincoln Avenue to Race Street from 2012 to 2011.
- Parking lot work is projected at \$210,000 in 2005 and \$500,000 per year in the next three years. Figure O, page 63, shows where work is projected.