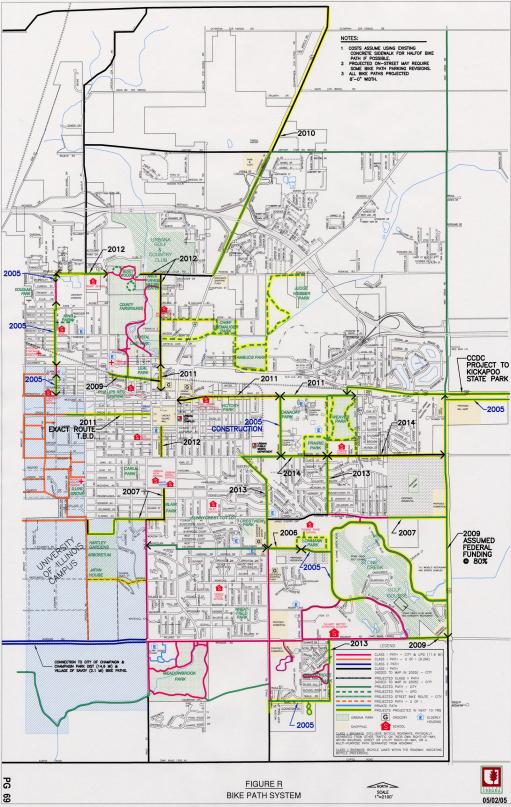

• During review of the City's Bike Path System map it was determined that it would be logical to add several links not shown on last year's map and to project bike path construction in conjunction with most major arterial or collector street construction projected in the Capital Improvement Plan. Figure R, page 69, has been significantly revised to include these sections. The added sections are either shown by a solid black line or dashed black line. The dashed black lines indicate projected on-street bike paths. While there are few of these there would be an impact on parking along these streets if they are designated and/or marked with a bike path. The adoption of the Capital Improvement Plan with these changes would be used to update the Champaign County Greenways and Trails Plan. Projects that are included in the 2005 Capital Improvement Plan are highlighted in yellow on the map. Currently the City has approximately 8.75 miles, the Urbana Park District 4.5 miles, and the University of Illinois 6 miles of bike paths which are connected to approximately 17 miles of bike paths in the City of Champaign, Village of Savoy, and Champaign Park District systems.

The 2005 Capital Improvement Plan projects construction of approximately 17 miles of City and 6 miles of Urbana Park District bike paths over the next ten years. While this may be an optimistic projection, there are currently nine active bike path projects underway in Urbana. The Goodwin Avenue, Lierman Avenue, Stone Creek Boulevard, Southridge Subdivision, Colorado Avenue, and Wal-Mart paths will add over 5 miles of bike paths within the next two construction seasons. The east Florida Avenue, Rails-to-Trails, and Windsor Road (east of Stone Creek Boulevard) are all in some type of land acquisition or design/coordination phase. The City is also coordinating planning for the Florida Avenue and Broadway Avenue Bike Paths with the University of Illinois and Urbana Park District, respectively, with a goal of applying for an Illinois Department of Natural Resources grant for both in March 2006. Coordination and review of other projected projects is also underway with the Urbana Park District. Eight other sections of bike paths would be part of street extensions, reconstructions, or maintenance projects. Seven sections are proposed widening of existing sidewalks from four feet to eight feet. Many projects assume a 50% funding by the Illinois Department of Natural Resources. The bike path on High Cross Road is projected with 80% federal enhancement funding.

The City of Urbana's Bike Path System is a major City amenity that is rapidly expanding. Direct connections to all areas of the City and to major destination points, including downtown, may be accomplished within the next ten to twelve years depending on funding availability and development progress.