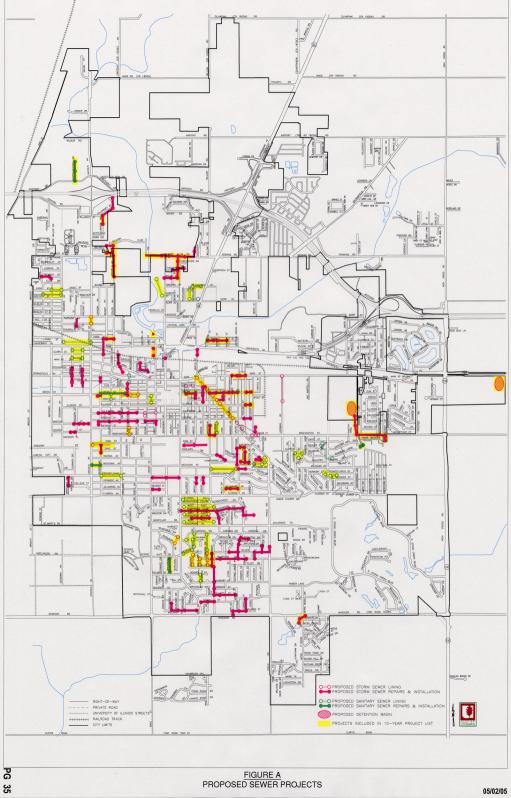

- The balance of the series street lighting replacement in Area 4B, Lincoln Avenue from California Avenue to Delaware Avenue and the Campus Area is projected in 2006 and 2007. It is also projected that the University of Illinois will participate in the Campus Area project at 50% of the cost.
- \$345,000 in 2005 and \$115,000 in 2006 in funding is projected for brick sidewalk maintenance, repair, reconstruction, or replacement with concrete. Some of these funds will be used to clean brick areas and also to treat brick sections recently repaired or reconstructed. Figure M, page 59, shows projected major work locations and sections that have been completed.
- Streetscape bump outs at Main Street and Springfield Avenue are still under review. Other streetscape work on Race Street by Stratford Residences and on Broadway Avenue near the Gill property is projected this year or next. TIF funding for preliminary design for three major projects between Main Street and University Avenue, Race Street to Vine Street is proposed in fiscal year 2006. These are the Race Street Improvement, Broadway Avenue Streetscape and Bike Path, and Boneyard Creek Bank Stabilization and Beautification projects. The Race Street project will be particularly difficult due to required utility relocation, bridge replacement, and railroad crossing widening. Preliminary engineering for streetscape along University Avenue from Wright Street to Gregory Street is also projected in 2006.
- The extension of Florida Avenue from Abercorn Street to High Cross Road is projected in 2007. The total projected cost is \$1,650,000 including a traffic signal at the intersection with High Cross Road. Last year's cash flow projected street construction to be funded one-third by the City and two-thirds by developers/adjacent property owners with internal borrowing necessary to fund the City portion and any other portions not adjacent to concurrent development.
- The Airport Road improvement has been moved from 2007 to 2016 construction at a total City cost of \$1.75 million. This project has been deferred to allow funding of more immediate development needs such as the extension of east Florida Avenue (2007), Windsor Road (2008-09), and the reconstruction of Washington Street from Dodson Drive to High Cross Road (2014). This will also allow project funding from TIF 4.
- A \$100,000 per year set aside is included in the Sewer Benefit Tax Fund projections in anticipation of needed expansion of sanitary sewers at the east, south, and north sides of the City. Costs are projected based on estimated costs identified in the <u>Urbana & Champaign Sanitary District Long Range Facility Plan</u>. The amount shown is a projected one-third local share of the estimated cost (\$1,500,000 out of a total \$4,600,000) for first phase work and borrowing the money through the IEPA loan program at 2.5% current interest over 20 years. This is similar to recent agreements between the Urbana-Champaign Sanitary District and City of Champaign. Additional work will also be necessary at some future time. There is some concern that the loan program may be affected by cuts at the federal level.
- The reconstruction of Green Street from Vine Street to Cottage Grove Avenue has been moved from 2011 to 2006 and Green Street from Lincoln Avenue to Race Street from 2012 to 2011.
- Parking lot work is projected at \$210,000 in 2005 and \$500,000 per year in the next three years. Figure O, page 63, shows where work is projected.