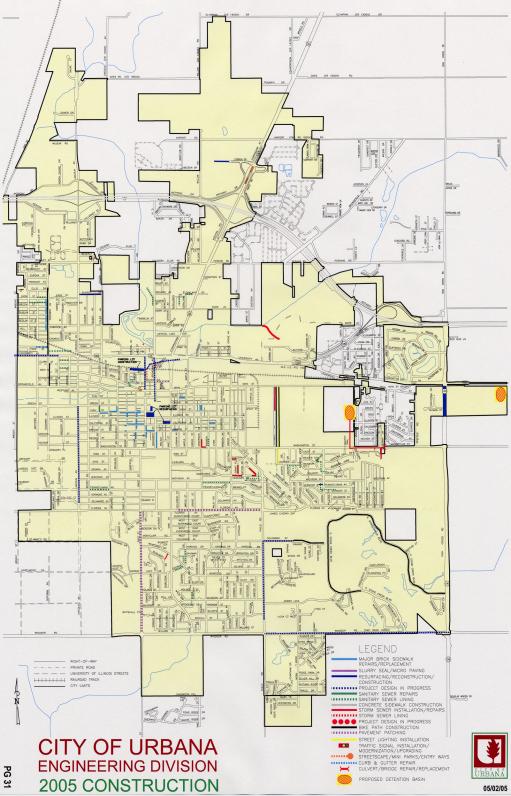

### **BRIEF DESCRIPTION OF THE ITEM**

The Capital Improvement Plan (CIP) is updated annually per Section 3 of Council Resolution No. 8788-R14 (copy attached). This resolution also outlines funding policies for various types of capital improvement and maintenance projects and directs implementation to be through the budget process. The Capital Improvement Plan project list, cost estimates, cash flow projections, maps, and five condition priority matrixes have been updated as of April, 2005. All projected revenues and budget expenses for the Sewer Benefit Tax (SBT), Motor Fuel Tax (MFT), Capital Replacement and Improvement (CR&I) are included in the project list and cash flow. Related revenues and costs for the Community Development Block Grant (CDBG), the four Tax Increment Financing Districts (TIF), and Motor Vehicle Parking System (MVPS) funds are also included. Maps showing construction projects completed in 2004, planned in 2005, and projected in 2006, are included on Pages 29, 31, and 33, respectively. The 2004 and 2006 maps are new this year to provide visual references while reviewing recent and future work. The Tax Increment Financing Districts and Enterprise Zone Boundaries map has been added as Figure S, page 71.

- Major 2005 construction work is shown on the 2005 Construction Map, page 29. Major projects include the Goodwin Avenue Bike Path; parking lot 10E resurfacing at Lincoln Square; expansion of parking lot 25; Sunset Drive Reconstruction; Lierman Avenue Reconstruction; pavement patching on Florida Avenue, Race Street, and Water Street; brick sidewalk repair, reconstruction, or replacement; and the Stone Creek Boulevard Bike Path. A new symbol showing future major projects under design has been added this year. The Windsor Road Improvement, Philo Road & Colorado Avenue Improvements, Lincoln Avenue traffic signals and lighting, Race Street Improvement, Broadway Avenue Streetscape and Bike Path, Boneyard Creek Bank Stabilization and Beautification Project, and University Avenue Streetscape are all projected for design work during the next fiscal year.
- The widening and traffic signal work at Philo Road and Colorado Avenue is scheduled for 2006 and includes construction of the south side of Colorado Avenue from Philo Road to the Prairie Winds Subdivision including a bike path. The two street sections are separated on the project list due to funding sources. Whatever portion of Philo Road is not part of the improvement project will be resurfaced at the same time. The reconstruction of the rest of Philo Road down to Windsor Road is projected in 2014.