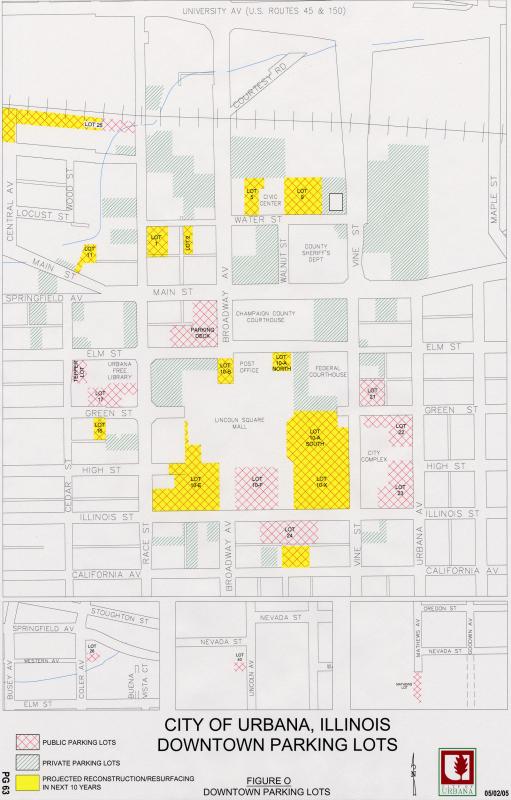

- The balance of the series street lighting replacement in Area 4B, Lincoln Avenue from California Avenue to Delaware Avenue and the Campus Area is projected in 2006 and 2007. It is also projected that the University of Illinois will participate in the Campus Area project at 50% of the cost.
- \$345,000 in 2005 and \$115,000 in 2006 in funding is projected for brick sidewalk maintenance, repair, reconstruction, or replacement with concrete. Some of these funds will be used to clean brick areas and also to treat brick sections recently repaired or reconstructed. Figure M, page 59, shows projected major work locations and sections that have been completed.
- Streetscape bump outs at Main Street and Springfield Avenue are still under review. Other streetscape work on Race Street by Stratford Residences and on Broadway Avenue near the Gill property is projected this year or next. TIF funding for preliminary design for three major projects between Main Street and University Avenue, Race Street to Vine Street is proposed in fiscal year 2006. These are the Race Street Improvement, Broadway Avenue Streetscape and Bike Path, and Boneyard Creek Bank Stabilization and Beautification projects. The Race Street project will be particularly difficult due to required utility relocation, bridge replacement, and railroad crossing widening. Preliminary engineering for streetscape along University Avenue from Wright Street to Gregory Street is also projected in 2006.
- The extension of Florida Avenue from Abercorn Street to High Cross Road is projected in 2007. The total projected cost is \$1,650,000 including a traffic signal at the intersection with High Cross Road. Last year's cash flow projected street construction to be funded one-third by the City and two-thirds by developers/adjacent property owners with internal borrowing necessary to fund the City portion and any other portions not adjacent to concurrent development.
- The Airport Road improvement has been moved from 2007 to 2016 construction at a total City cost of \$1.75 million. This project has been deferred to allow funding of more immediate development needs such as the extension of east Florida Avenue (2007), Windsor Road (2008-09), and the reconstruction of Washington Street from Dodson Drive to High Cross Road (2014). This will also allow project funding from TIF 4.
- A \$100,000 per year set aside is included in the Sewer Benefit Tax Fund projections in anticipation of needed expansion of sanitary sewers at the east, south, and north sides of the City. Costs are projected based on estimated costs identified in the <u>Urbana & Champaign Sanitary District Long Range Facility Plan</u>. The amount shown is a projected one-third local share of the estimated cost (\$1,500,000 out of a total \$4,600,000) for first phase work and borrowing the money through the IEPA loan program at 2.5% current interest over 20 years. This is similar to recent agreements between the Urbana-Champaign Sanitary District and City of Champaign. Additional work will also be necessary at some future time. There is some concern that the loan program may be affected by cuts at the federal level.
- The reconstruction of Green Street from Vine Street to Cottage Grove Avenue has been moved from 2011 to 2006 and Green Street from Lincoln Avenue to Race Street from 2012 to 2011.
- Parking lot work is projected at \$210,000 in 2005 and \$500,000 per year in the next three years. Figure O, page 63, shows where work is projected.