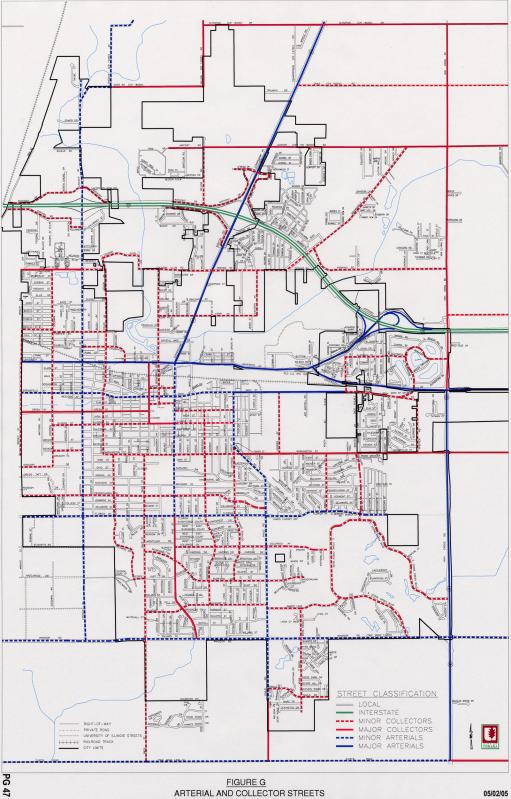

|            | 0 200,000     |              |             | 0       | 0         | 0       | 0               | 0 (          | 0         | 0         |
| PARKING LOT CONST/RECONSTRUCTION/MAINT      | 136,044 | 225,00     | 518,000       | 210,000      | 500,000     | 500,000 | 0         | 0       | 0               | 0 (          | 0         | 0         |
| EXPENDITURE SUBTOTAL                        | 136,044 | 225,00     | 718,000       | 410,000      | 500,000     | 500,000 | 0         | 0       | 0               | 0 (          | 0         | 0         |
| BALANCE                                     | 0       |            | 0             | 0            | 0           | 0       | 0         | 0       | 0               | 0 (          | 0         | 0         |

5/5/2005













































# **ASPHALT AND CONCRETE STREET RATINGS**

|                   |                 |                                         |                 |                  |               |                  |                   |                   | 1                      |                   | T                   | T                   |            | T               |
|-------------------|-----------------|-----------------------------------------|-----------------|------------------|---------------|------------------|-------------------|-------------------|------------------------|-------------------|---------------------|---------------------|------------|-----------------|
| STREET NAME       | FROM            | ТО                                      | SURFACE<br>TYPE | MAI