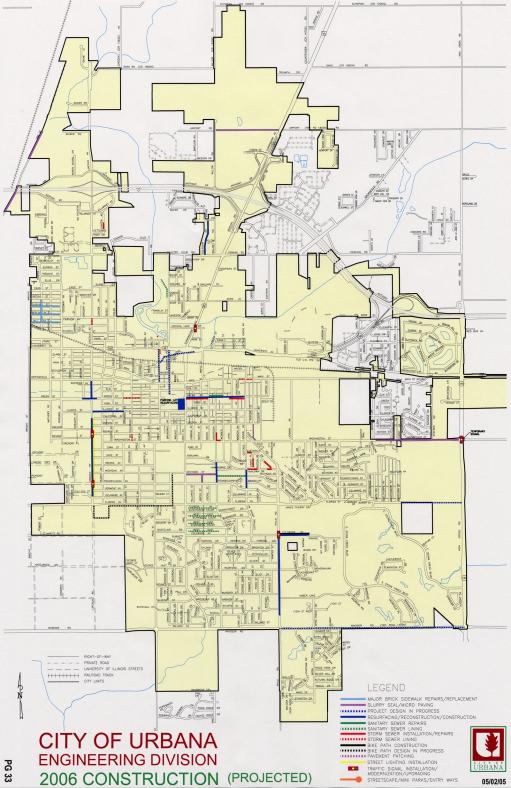

### **BRIEF DESCRIPTION OF THE ITEM**

The Capital Improvement Plan (CIP) is updated annually per Section 3 of Council Resolution No. 8788-R14 (copy attached). This resolution also outlines funding policies for various types of capital improvement and maintenance projects and directs implementation to be through the budget process. The Capital Improvement Plan project list, cost estimates, cash flow projections, maps, and five condition priority matrixes have been updated as of April, 2005. All projected revenues and budget expenses for the Sewer Benefit Tax (SBT), Motor Fuel Tax (MFT), Capital Replacement and Improvement (CR&I) are included in the project list and cash flow. Related revenues and costs for the Community Development Block Grant (CDBG), the four Tax Increment Financing Districts (TIF), and Motor Vehicle Parking System (MVPS) funds are also included. Maps showing construction projects completed in 2004, planned in 2005, and projected in 2006, are included on Pages 29, 31, and 33, respectively. The 2004 and 2006 maps are new this year to provide visual references while reviewing recent and future work. The Tax Increment Financing Districts and Enterprise Zone Boundaries map has been added as Figure S, page 71.

- Major 2005 construction work is shown on the 2005 Construction Map, page 29. Major projects include the Goodwin Avenue Bike Path; parking lot 10E resurfacing at Lincoln Square; expansion of parking lot 25; Sunset Drive Reconstruction; Lierman Avenue Reconstruction; pavement patching on Florida Avenue, Race Street, and Water Street; brick sidewalk repair, reconstruction, or replacement; and the Stone Creek Boulevard Bike Path. A new symbol showing future major projects under design has been added this year. The Windsor Road Improvement, Philo Road & Colorado Avenue Improvements, Lincoln Avenue traffic signals and lighting, Race Street Improvement, Broadway Avenue Streetscape and Bike Path, Boneyard Creek Bank Stabilization and Beautification Project, and University Avenue Streetscape are all projected for design work during the next fiscal year.
- The widening and traffic signal work at Philo Road and Colorado Avenue is scheduled for 2006 and includes construction of the south side of Colorado Avenue from Philo Road to the Prairie Winds Subdivision including a bike path. The two street sections are separated on the project list due to funding sources. Whatever portion of Philo Road is not part of the improvement project will be resurfaced at the same time. The reconstruction of the rest of Philo Road down to Windsor Road is projected in 2014.