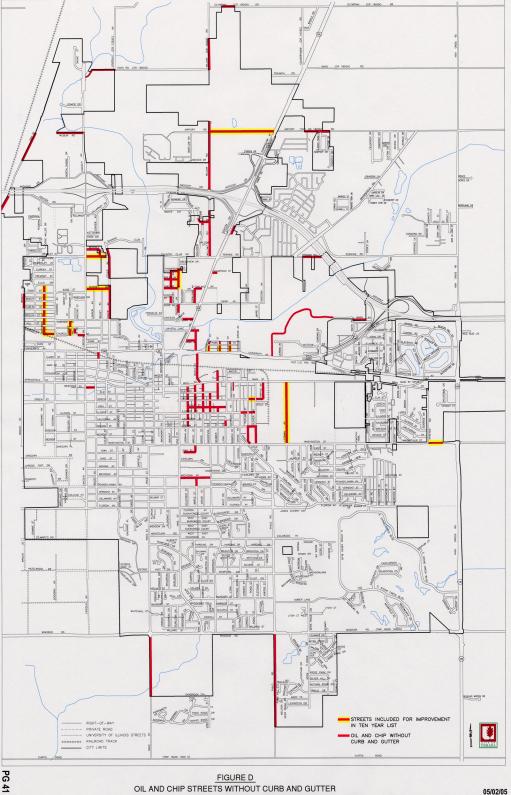

## **DESIRABLE PROJECTS NOT SCHEDULED**

There are many other major street projects not included in the cash flows. There are many oil and chip streets without curb and gutter that are not included for improvement in the next ten years plus other multi-million dollar projects as listed below. Some of these projects may increase in priority in the future and, if funding levels are maintained as projected, necessitate deferral of some projects currently included in the 2005 project list.