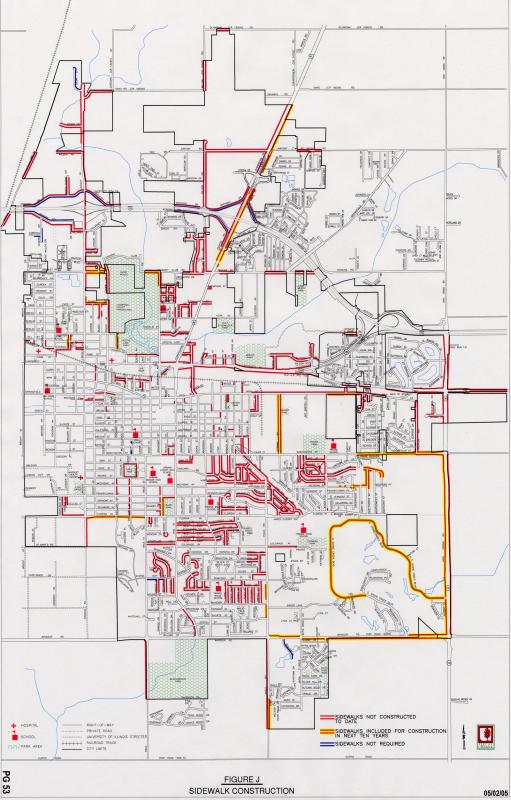

- The balance of the series street lighting replacement in Area 4B, Lincoln Avenue from California Avenue to Delaware Avenue and the Campus Area is projected in 2006 and 2007. It is also projected that the University of Illinois will participate in the Campus Area project at 50% of the cost.
- \$345,000 in 2005 and \$115,000 in 2006 in funding is projected for brick sidewalk maintenance, repair, reconstruction, or replacement with concrete. Some of these funds will be used to clean brick areas and also to treat brick sections recently repaired or reconstructed. Figure M, page 59, shows projected major work locations and sections that have been completed.
- Streetscape bump outs at Main Street and Springfield Avenue are still under review. Other streetscape work on Race Street by Stratford Residences and on Broadway Avenue near the Gill property is projected this year or next. TIF funding for preliminary design for three major projects between Main Street and University Avenue, Race Street to Vine Street is proposed in fiscal year 2006. These are the Race Street Improvement, Broadway Avenue Streetscape and Bike Path, and Boneyard Creek Bank Stabilization and Beautification projects. The Race Street project will be particularly difficult due to required utility relocation, bridge replacement, and railroad crossing widening. Preliminary engineering for streetscape along University Avenue from Wright Street to Gregory Street is also projected in 2006.
- The extension of Florida Avenue from Abercorn Street to High Cross Road is projected in 2007. The total projected cost is \$1,650,000 including a traffic signal at the intersection with High Cross Road. Last year's cash flow projected street construction to be funded one-third by the City and two-thirds by developers/adjacent property owners with internal borrowing necessary to fund the City portion and any other portions not adjacent to concurrent development.
- The Airport Road improvement has been moved from 2007 to 2016 construction at a total City cost of \$1.75 million. This project has been deferred to allow funding of more immediate development needs such as the extension of east Florida Avenue (2007), Windsor Road (2008-09), and the reconstruction of Washington Street from Dodson Drive to High Cross Road (2014). This will also allow project funding from TIF 4.
- A \$100,000 per year set aside is included in the Sewer Benefit Tax Fund projections in anticipation of needed expansion of sanitary sewers at the east, south, and north sides of the City. Costs are projected based on estimated costs identified in the <u>Urbana & Champaign Sanitary District Long Range Facility Plan</u>. The amount shown is a projected one-third local share of the estimated cost (\$1,500,000 out of a total \$4,600,000) for first phase work and borrowing the money through the IEPA loan program at 2.5% current interest over 20 years. This is similar to recent agreements between the Urbana-Champaign Sanitary District and City of Champaign. Additional work will also be necessary at some future time. There is some concern that the loan program may be affected by cuts at the federal level.
- The reconstruction of Green Street from Vine Street to Cottage Grove Avenue has been moved from 2011 to 2006 and Green Street from Lincoln Avenue to Race Street from 2012 to 2011.
- Parking lot work is projected at \$210,000 in 2005 and \$500,000 per year in the next three years. Figure O, page 63, shows where work is projected.