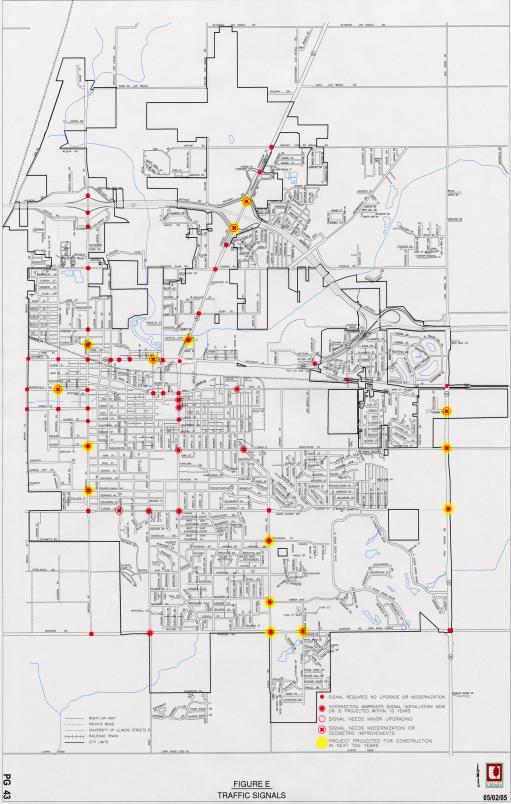

| 0       |            | 0 200,000     |              |             | 0       | 0         | 0       | 0               | 0 (          | 0         | 0         |
| PARKING LOT CONST/RECONSTRUCTION/MAINT      | 136,044 | 225,00     | 518,000       | 210,000      | 500,000     | 500,000 | 0         | 0       | 0               | 0 (          | 0         | 0         |
| EXPENDITURE SUBTOTAL                        | 136,044 | 225,00     | 718,000       | 410,000      | 500,000     | 500,000 | 0         | 0       | 0               | 0 (          | 0         | 0         |
| BALANCE                                     | 0       |            | 0             | 0            | 0           | 0       | 0         | 0       | 0               | 0 (          | 0         | 0         |

5/5/2005













































# **ASPHALT AND CONCRETE STREET RATINGS**

|                   |                 |                                         |                 |                  |               |                  |                   |                   | 1                      |                   | T                   | T                   |            | T               |
|-------------------|-----------------|-----------------------------------------|-----------------|------------------|---------------|------------------|-------------------|-------------------|------------------------|-------------------|---------------------|---------------------|------------|-----------------|
| STREET NAME       | FROM            | ТО                                      | SURFACE<br>TYPE |