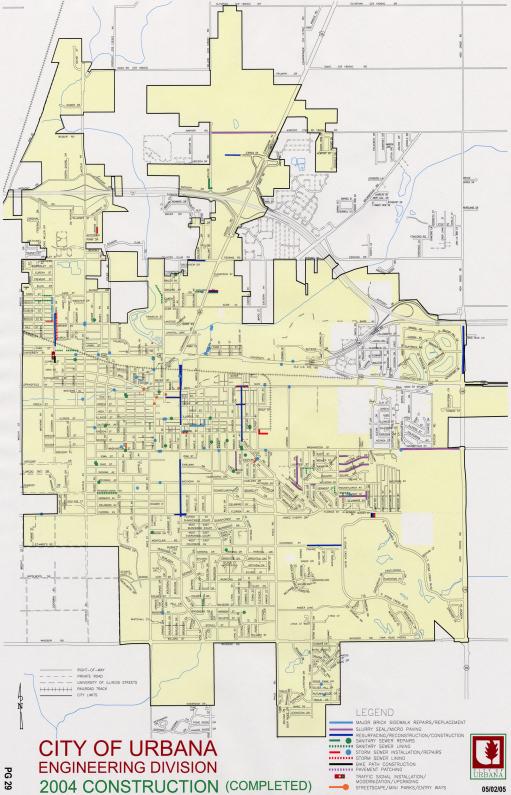

### **BRIEF DESCRIPTION OF THE ITEM**

The Capital Improvement Plan (CIP) is updated annually per Section 3 of Council Resolution No. 8788-R14 (copy attached). This resolution also outlines funding policies for various types of capital improvement and maintenance projects and directs implementation to be through the budget process. The Capital Improvement Plan project list, cost estimates, cash flow projections, maps, and five condition priority matrixes have been updated as of April, 2005. All projected revenues and budget expenses for the Sewer Benefit Tax (SBT), Motor Fuel Tax (MFT), Capital Replacement and Improvement (CR&I) are included in the project list and cash flow. Related revenues and costs for the Community Development Block Grant (CDBG), the four Tax Increment Financing Districts (TIF), and Motor Vehicle Parking System (MVPS) funds are also included. Maps showing construction projects completed in 2004, planned in 2005, and projected in 2006, are included on Pages 29, 31, and 33, respectively. The 2004 and 2006 maps are new this year to provide visual references while reviewing recent and future work. The Tax Increment Financing Districts and Enterprise Zone Boundaries map has been added as Figure S, page 71.

- Major 2005 construction work is shown on the 2005 Construction Map, page 29. Major projects include the Goodwin Avenue Bike Path; parking lot 10E resurfacing at Lincoln Square; expansion of parking lot 25; Sunset Drive Reconstruction; Lierman Avenue Reconstruction; pavement patching on Florida Avenue, Race Street, and Water Street; brick sidewalk repair, reconstruction, or replacement; and the Stone Creek Boulevard Bike Path. A new symbol showing future major projects under design has been added this year. The Windsor Road Improvement, Philo Road & Colorado Avenue Improvements, Lincoln Avenue traffic signals and lighting, Race Street Improvement, Broadway Avenue Streetscape and Bike Path, Boneyard Creek Bank Stabilization and Beautification Project, and University Avenue Streetscape are all projected for design work during the next fiscal year.
- The widening and traffic signal work at Philo Road and Colorado Avenue is scheduled for 2006 and includes construction of the south side of Colorado Avenue from Philo Road to the Prairie Winds Subdivision including a bike path. The two street sections are separated on the project list due to funding sources. Whatever portion of Philo Road is not part of the improvement project will be resurfaced at the same time. The reconstruction of the rest of Philo Road down to Windsor Road is projected in 2014.