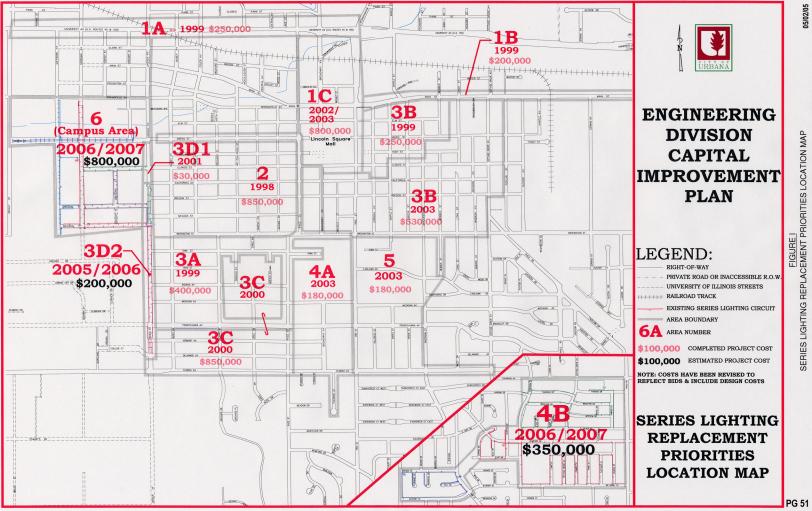

- The balance of the series street lighting replacement in Area 4B, Lincoln Avenue from California Avenue to Delaware Avenue and the Campus Area is projected in 2006 and 2007. It is also projected that the University of Illinois will participate in the Campus Area project at 50% of the cost.
- \$345,000 in 2005 and \$115,000 in 2006 in funding is projected for brick sidewalk maintenance, repair, reconstruction, or replacement with concrete. Some of these funds will be used to clean brick areas and also to treat brick sections recently repaired or reconstructed. Figure M, page 59, shows projected major work locations and sections that have been completed.
- Streetscape bump outs at Main Street and Springfield Avenue are still under review. Other streetscape work on Race Street by Stratford Residences and on Broadway Avenue near the Gill property is projected this year or next. TIF funding for preliminary design for three major projects between Main Street and University Avenue, Race Street to Vine Street is proposed in fiscal year 2006. These are the Race Street Improvement, Broadway Avenue Streetscape and Bike Path, and Boneyard Creek Bank Stabilization and Beautification projects. The Race Street project will be particularly difficult due to required utility relocation, bridge replacement, and railroad crossing widening. Preliminary engineering for streetscape along University Avenue from Wright Street to Gregory Street is also projected in 2006.
- The extension of Florida Avenue from Abercorn Street to High Cross Road is projected in 2007. The total projected cost is \$1,650,000 including a traffic signal at the intersection with High Cross Road. Last year's cash flow projected street construction to be funded one-third by the City and two-thirds by developers/adjacent property owners with internal borrowing necessary to fund the City portion and any other portions not adjacent to concurrent development.
- The Airport Road improvement has been moved from 2007 to 2016 construction at a total City cost of \$1.75 million. This project has been deferred to allow funding of more immediate development needs such as the extension of east Florida Avenue (2007), Windsor Road (2008-09), and the reconstruction of Washington Street from Dodson Drive to High Cross Road (2014). This will also allow project funding from TIF 4.
- A \$100,000 per year set aside is included in the Sewer Benefit Tax Fund projections in anticipation of needed expansion of sanitary sewers at the east, south, and north sides of the City. Costs are projected based on estimated costs identified in the <u>Urbana & Champaign Sanitary District Long Range Facility Plan</u>. The amount shown is a projected one-third local share of the estimated cost (\$1,500,000 out of a total \$4,600,000) for first phase work and borrowing the money through the IEPA loan program at 2.5% current interest over 20 years. This is similar to recent agreements between the Urbana-Champaign Sanitary District and City of Champaign. Additional work will also be necessary at some future time. There is some concern that the loan program may be affected by cuts at the federal level.
- The reconstruction of Green Street from Vine Street to Cottage Grove Avenue has been moved from 2011 to 2006 and Green Street from Lincoln Avenue to Race Street from 2012 to 2011.
- Parking lot work is projected at \$210,000 in 2005 and \$500,000 per year in the next three years. Figure O, page 63, shows where work is projected.