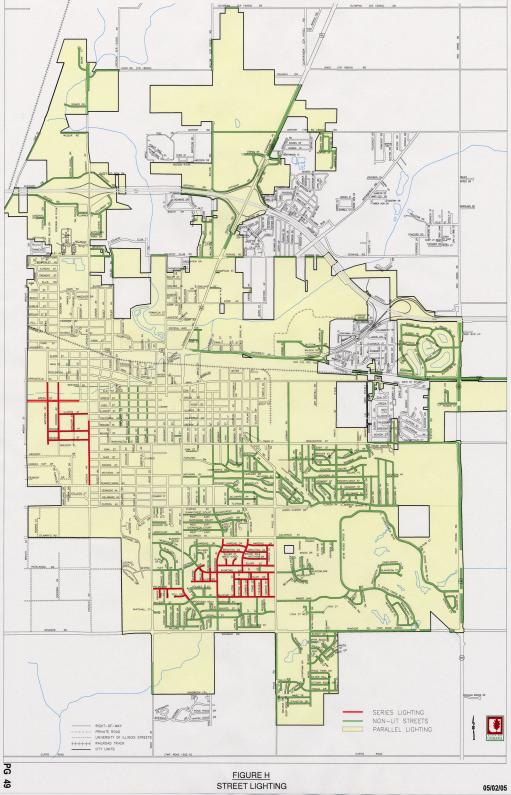

- The balance of the series street lighting replacement in Area 4B, Lincoln Avenue from California Avenue to Delaware Avenue and the Campus Area is projected in 2006 and 2007. It is also projected that the University of Illinois will participate in the Campus Area project at 50% of the cost.
- \$345,000 in 2005 and \$115,000 in 2006 in funding is projected for brick sidewalk maintenance, repair, reconstruction, or replacement with concrete. Some of these funds will be used to clean brick areas and also to treat brick sections recently repaired or reconstructed. Figure M, page 59, shows projected major work locations and sections that have been completed.
- Streetscape bump outs at Main Street and Springfield Avenue are still under review. Other streetscape work on Race Street by Stratford Residences and on Broadway Avenue near the Gill property is projected this year or next. TIF funding for preliminary design for three major projects between Main Street and University Avenue, Race Street to Vine Street is proposed in fiscal year 2006. These are the Race Street Improvement, Broadway Avenue Streetscape and Bike Path, and Boneyard Creek Bank Stabilization and Beautification projects. The Race Street project will be particularly difficult due to required utility relocation, bridge replacement, and railroad crossing widening. Preliminary engineering for streetscape along University Avenue from Wright Street to Gregory Street is also projected in 2006.
- The extension of Florida Avenue from Abercorn Street to High Cross Road is projected in 2007. The total projected cost is \$1,650,000 including a traffic signal at the intersection with High Cross Road. Last year's cash flow projected street construction to be funded one-third by the City and two-thirds by developers/adjacent property owners with internal borrowing necessary to fund the City portion and any other portions not adjacent to concurrent development.
- The Airport Road improvement has been moved from 2007 to 2016 construction at a total City cost of \$1.75 million. This project has been deferred to allow funding of more immediate development needs such as the extension of east Florida Avenue (2007), Windsor Road (2008-09), and the reconstruction of Washington Street from Dodson Drive to High Cross Road (2014). This will also allow project funding from TIF 4.
- A \$100,000 per year set aside is included in the Sewer Benefit Tax Fund projections in anticipation of needed expansion of sanitary sewers at the east, south, and north sides of the City. Costs are projected based on estimated costs identified in the <u>Urbana & Champaign Sanitary District Long Range Facility Plan</u>. The amount shown is a projected one-third local share of the estimated cost (\$1,500,000 out of a total \$4,600,000) for first phase work and borrowing the money through the IEPA loan program at 2.5% current interest over 20 years. This is similar to recent agreements between the Urbana-Champaign Sanitary District and City of Champaign. Additional work will also be necessary at some future time. There is some concern that the loan program may be affected by cuts at the federal level.
- The reconstruction of Green Street from Vine Street to Cottage Grove Avenue has been moved from 2011 to 2006 and Green Street from Lincoln Avenue to Race Street from 2012 to 2011.
- Parking lot work is projected at \$210,000 in 2005 and \$500,000 per year in the next three years. Figure O, page 63, shows where work is projected.