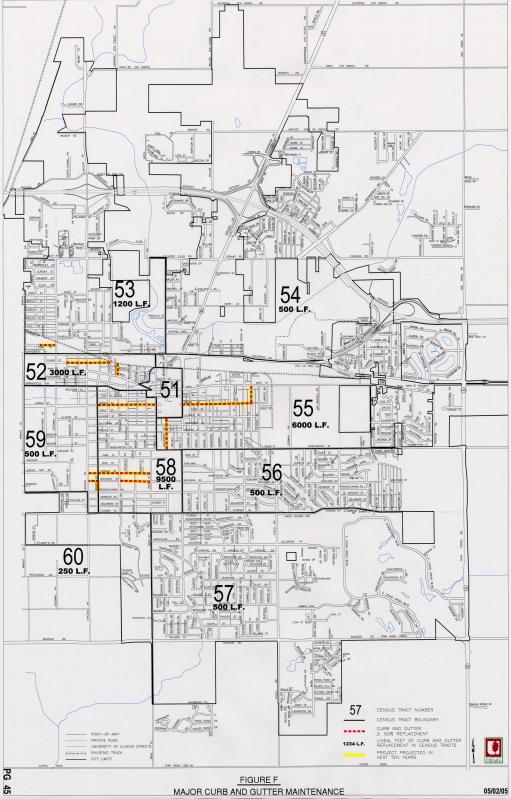

0       |            | 0 200,000     |              |             | 0       | 0         | 0       | 0               | 0 (          | 0         | 0         |
| PARKING LOT CONST/RECONSTRUCTION/MAINT      | 136,044 | 225,00     | 518,000       | 210,000      | 500,000     | 500,000 | 0         | 0       | 0               | 0 (          | 0         | 0         |
| EXPENDITURE SUBTOTAL                        | 136,044 | 225,00     | 718,000       | 410,000      | 500,000     | 500,000 | 0         | 0       | 0               | 0 (          | 0         | 0         |
| BALANCE                                     | 0       |            | 0             | 0            | 0           | 0       | 0         | 0       | 0               | 0 (          | 0         | 0         |

5/5/2005













































# **ASPHALT AND CONCRETE STREET RATINGS**

|                   |                 |                                         |                 |                  |               |                  |                   |                   | 1                      |                   | T                   | T                   |            | T               |
|-------------------|-----------------|-----------------------------------------|-----------------|------------------|---------------|------------------|-------------------|-------------------|------------------------|-------------------|---------------------|---------------------|------------|-----------------|
| STREET NAME       | FROM            | ТО                                      | SURFACE<br>TYPE | M