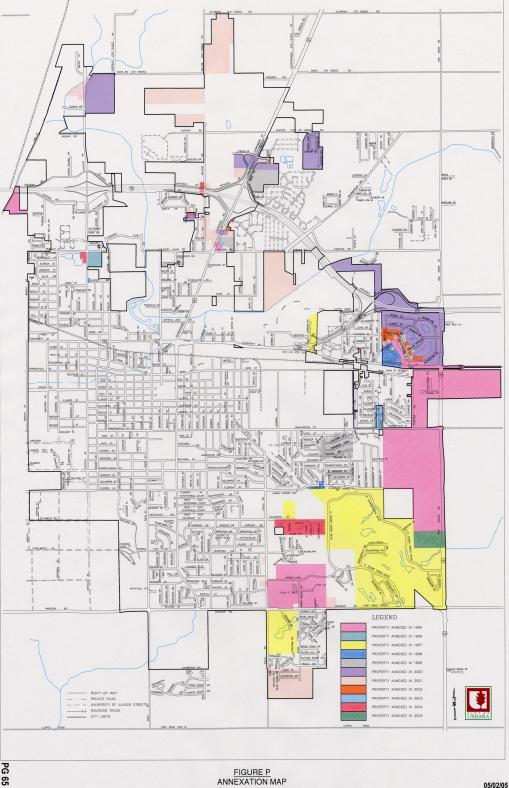

### **BRIEF DESCRIPTION OF THE ITEM**

The Capital Improvement Plan (CIP) is updated annually per Section 3 of Council Resolution No. 8788-R14 (copy attached). This resolution also outlines funding policies for various types of capital improvement and maintenance projects and directs implementation to be through the budget process. The Capital Improvement Plan project list, cost estimates, cash flow projections, maps, and five condition priority matrixes have been updated as of April, 2005. All projected revenues and budget expenses for the Sewer Benefit Tax (SBT), Motor Fuel Tax (MFT), Capital Replacement and Improvement (CR&I) are included in the project list and cash flow. Related revenues and costs for the Community Development Block Grant (CDBG), the four Tax Increment Financing Districts (TIF), and Motor Vehicle Parking System (MVPS) funds are also included. Maps showing construction projects completed in 2004, planned in 2005, and projected in 2006, are included on Pages 29, 31, and 33, respectively. The 2004 and 2006 maps are new this year to provide visual references while reviewing recent and future work. The Tax Increment Financing Districts and Enterprise Zone Boundaries map has been added as Figure S, page 71.