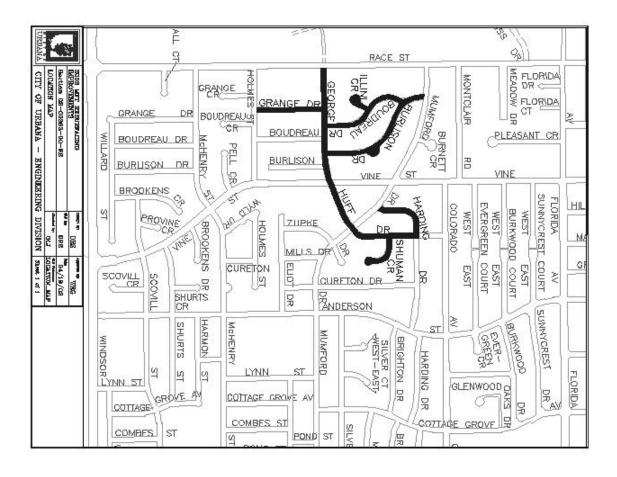

The locations included for the project are: George Huff Drive from Race to Harding, Boudreau Drive from George Huff to Burlison, Burlison Drive from George Huff to Mumford, Grange Drive from George Huff to Holmes, Harding Drive from George Huff to Mumford, and Shuman Circle. The project will consist of tilling/reshaping & compacting the roadbed, overlaying with 3" of new asphalt, constructing earthen shoulders, and installing new inlets and driveway culverts where needed.

# Resolution for Improvement by Municipality Under the Illinois Highway Code (2003 Resurfacing Project)

| BE IT RESOLVED, by the Council of the                                                                                                                                                                   |                                                                                        |                             |                           |                      |  |  |                                                                 |  |  |
|---------------------------------------------------------------------------------------------------------------------------------------------------------------------------------------------------------|----------------------------------------------------------------------------------------|-----------------------------|---------------------------|----------------------|--|--|-----------------------------------------------------------------|--|--|
| Council or President and Board of Trustees  City of Urbana                                                                                                                                              |                                                                                        |                             |                           |                      |  |  |                                                                 |  |  |
| City of Urbana Illinois  City, Town or Village that the following described street(s) be improved under the Illinois Highway Code:                                                                      |                                                                                        |                             |                           |                      |  |  |                                                                 |  |  |
| Name of Thoroughfare                                                                                                                                                                                    | Route                                                                                  | From                        | T                         | ō                    |  |  |                                                                 |  |  |
| George Huff Drive                                                                                                                                                                                       |                                                                                        | Race Street                 | Harding Drive             |                      |  |  |                                                                 |  |  |
| Boudreau Drive/ Illini Circle                                                                                                                                                                           |                                                                                        | George Huff Drive           | Burlison Drive            |                      |  |  |                                                                 |  |  |
| Burlison Drive                                                                                                                                                                                          |                                                                                        | George Huff Drive           | Mumford Drive             |                      |  |  |                                                                 |  |  |
| Grange Drive                                                                                                                                                                                            |                                                                                        | George Huff Drive           | Holmes Street             |                      |  |  |                                                                 |  |  |
| Harding Drive                                                                                                                                                                                           |                                                                                        | George Huff Drive           | Mumford Drive             |                      |  |  |                                                                 |  |  |
| Shuman Circle                                                                                                                                                                                           |                                                                                        | George Huff Drive           | End of Cul de Sa          | ac                   |  |  |                                                                 |  |  |
| BE IT FURTHER RESOLVED,  1. That the proposed improvement  Till Reshape & Compact Roadbed, r  Install new inlets and driveway culve                                                                     | resurface wi                                                                           | th 3" of new asphalt and ea |                           |                      |  |  |                                                                 |  |  |
|                                                                                                                                                                                                         |                                                                                        | and shall be c              | onstructed Various widths | wide                 |  |  |                                                                 |  |  |
| and be designated as Section _03-                                                                                                                                                                       | 00383-00-R                                                                             | S                           |                           |                      |  |  |                                                                 |  |  |
| 2. That there is hereby appropriated                                                                                                                                                                    | I the (addition                                                                        | onal □ Yes ⊠ No) sum of     |                           |                      |  |  |                                                                 |  |  |
| Eight hundred thousand and 00/100                                                                                                                                                                       |                                                                                        |                             | Dollars (\$800,000,00     | ) for the            |  |  |                                                                 |  |  |
| improvement of said section from the                                                                                                                                                                    | improvement of said section from the municipality's allotment of Motor Fuel Tax funds. |                             |                           |                      |  |  |                                                                 |  |  |
| 3. That work shall be done byCo                                                                                                                                                                         | ontract                                                                                |                             |                           | ; and,               |  |  |                                                                 |  |  |
| Specify Contract or Day Labor BE IT FURTHER RESOLVED, that the Clerk is hereby directed to transmit two certified copies of this resolution to the district office of the Department of Transportation. |                                                                                        |                             |                           |                      |  |  |                                                                 |  |  |
| APPROVED                                                                                                                                                                                                | I,                                                                                     |                             | Cler                      | k in and for the     |  |  |                                                                 |  |  |
|                                                                                                                                                                                                         | C:t-                                                                                   |                             |                           |                      |  |  |                                                                 |  |  |
|                                                                                                                                                                                                         | City City T                                                                            | of <u>Urbana</u>            |                           |                      |  |  |                                                                 |  |  |
|                                                                                                                                                                                                         |                                                                                        | County of Champaign , he    |                           |                      |  |  |                                                                 |  |  |
| Date                                                                                                                                                                                                    | f                                                                                      |                             |                           |                      |  |  |                                                                 |  |  |
| foregoing to be a true, perfect and complete copy of a resolution adopted                                                                                                                               |                                                                                        |                             |                           |                      |  |  |                                                                 |  |  |
|                                                                                                                                                                                                         | by th                                                                                  | e Council                   |                           |                      |  |  |                                                                 |  |  |
| Department of Transportation  Council or President and Board of Trustees  at a meeting on  Date                                                                                                         |                                                                                        |                             |                           |                      |  |  |                                                                 |  |  |
|                                                                                                                                                                                                         |                                                                                        |                             |                           |                      |  |  | IN TESTIMONY WHEREOF, I have hereunto set my hand and seal this |  |  |
| day of                                                                                                                                                                                                  |                                                                                        |                             |                           |                      |  |  |                                                                 |  |  |
| District Engineer                                                                                                                                                                                       |                                                                                        |                             |                           |                      |  |  |                                                                 |  |  |
|                                                                                                                                                                                                         |                                                                                        | (SEAL)                      |                           |                      |  |  |                                                                 |  |  |
|                                                                                                                                                                                                         |                                                                                        |                             |                           | ty_ Clerk            |  |  |                                                                 |  |  |
|                                                                                                                                                                                                         |                                                                                        |                             | C                         | ity, Town or Village |  |  |                                                                 |  |  |