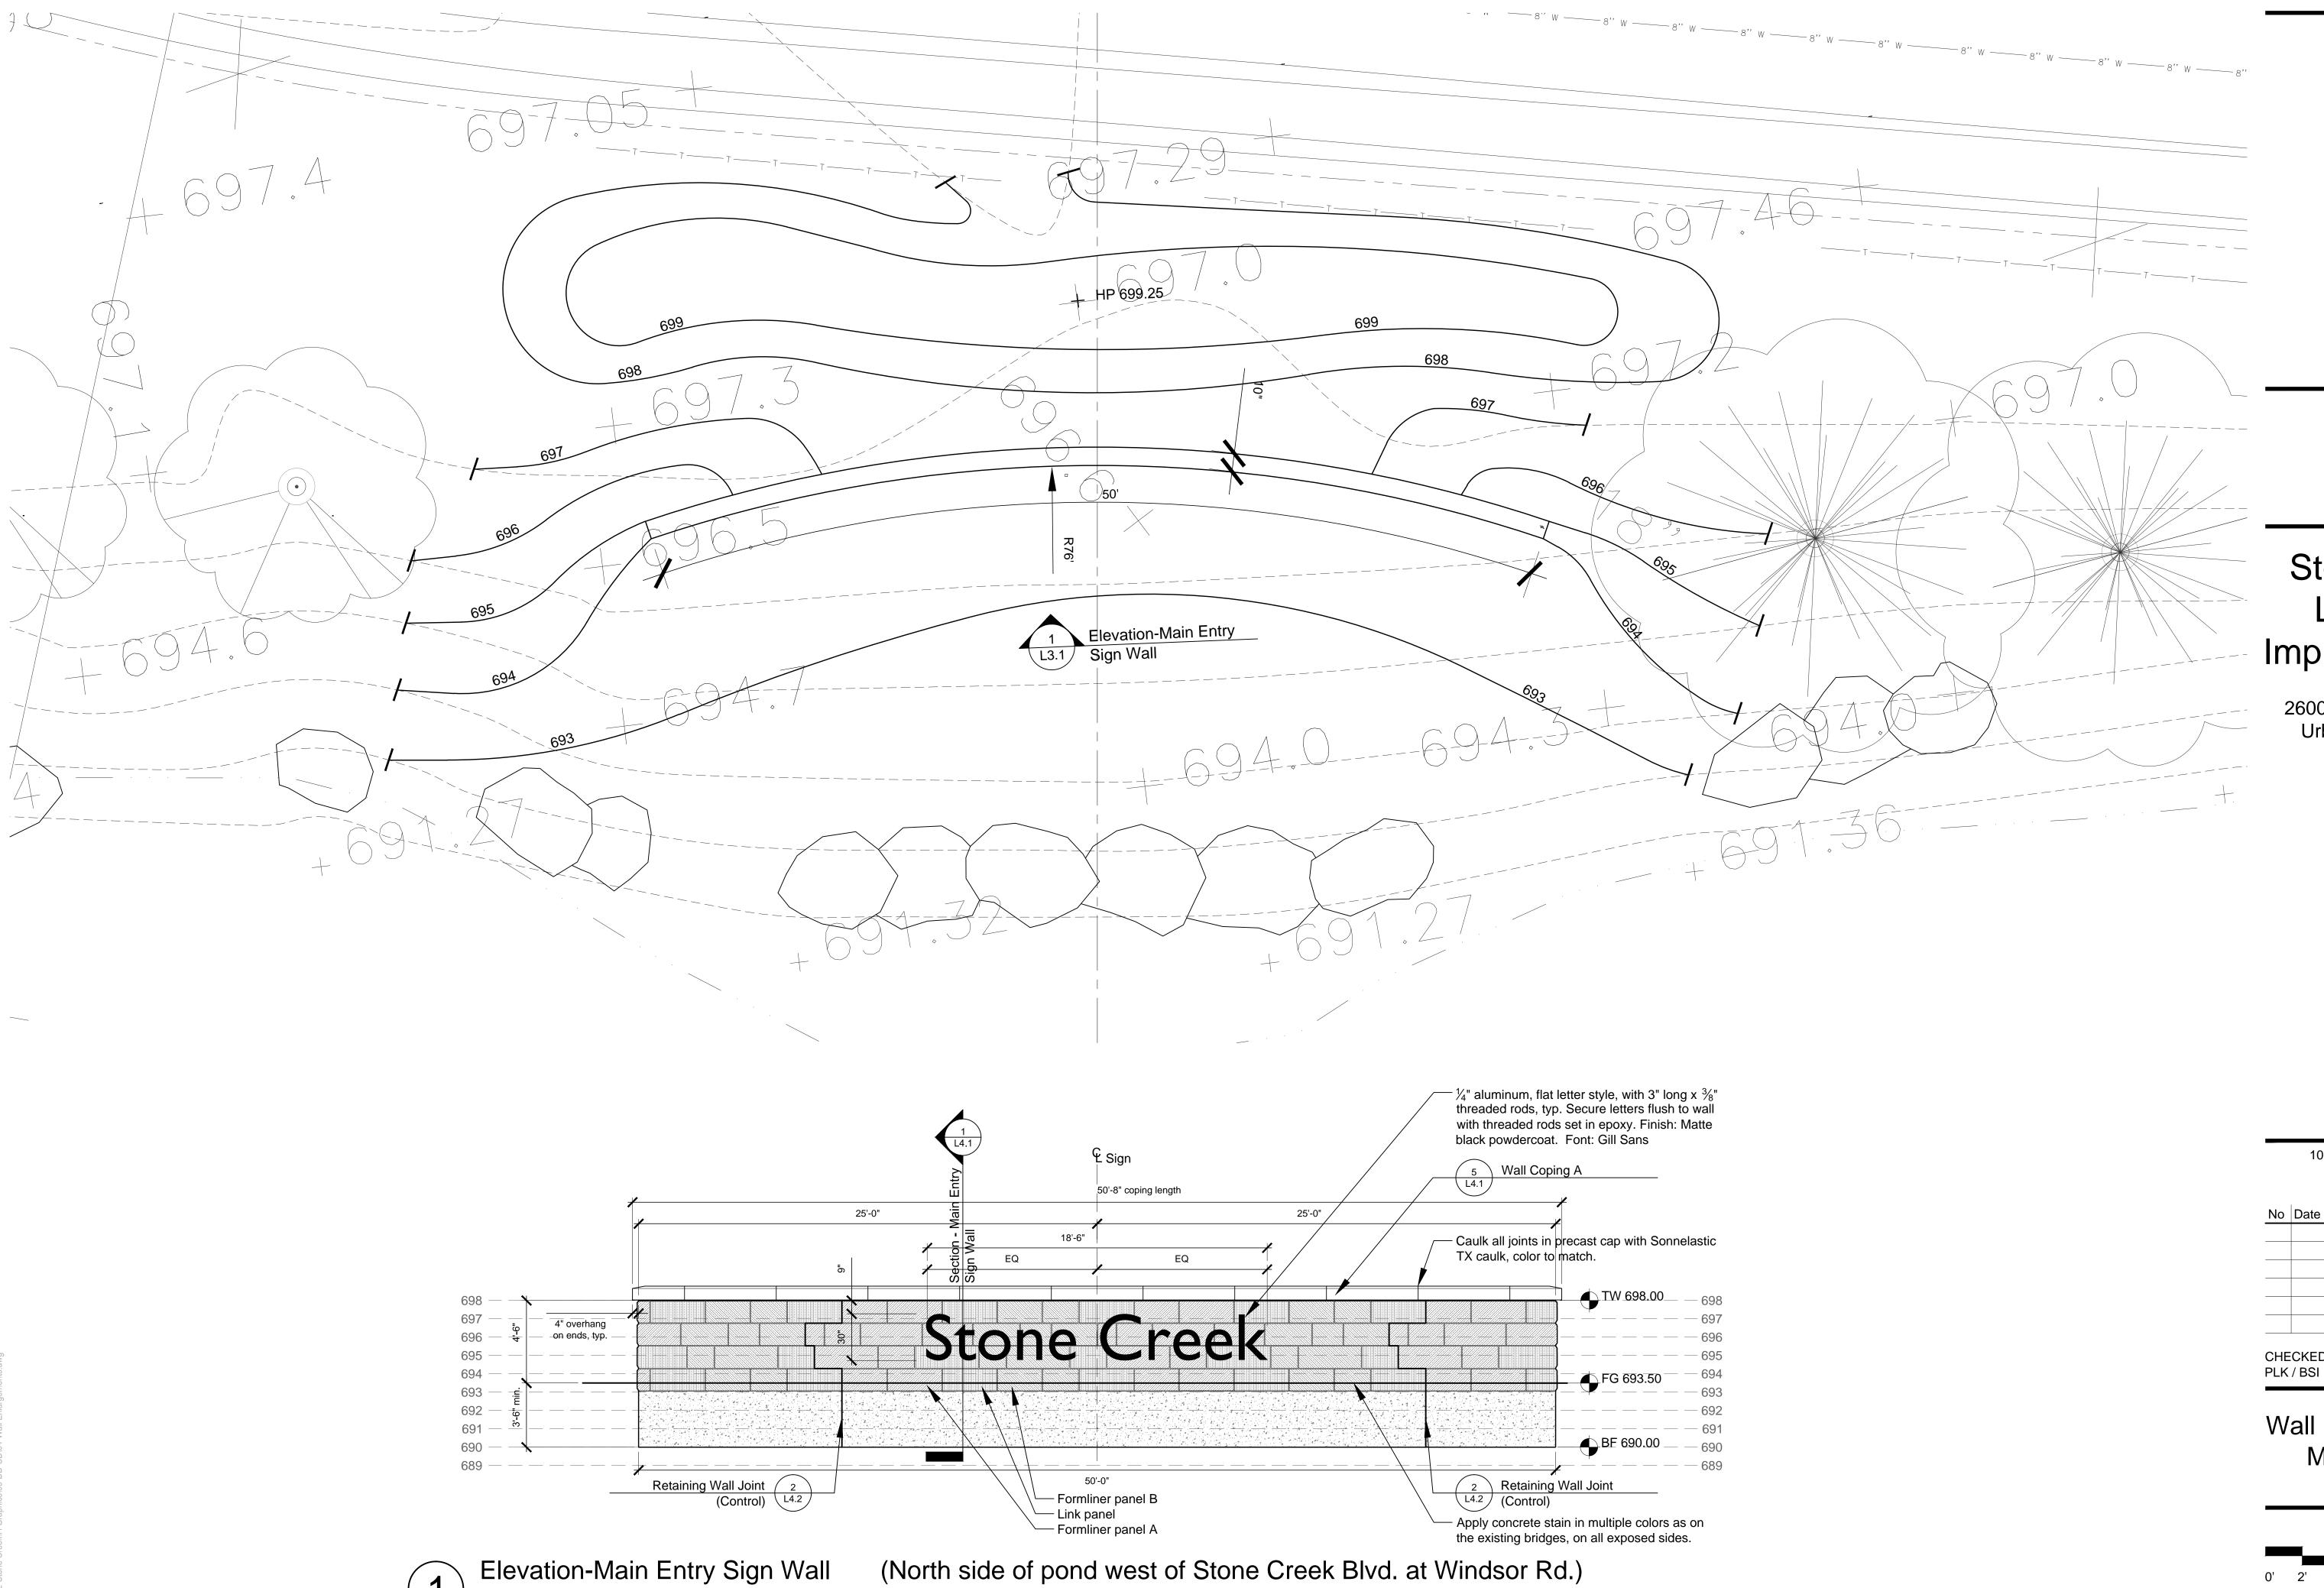

Under Table IX-8 of the Zoning Ordinance (Standards for Subdivision Signs) subdivisions may display one sign per major road providing direct access to the subdivision with a maximum size of 25 square feet per sign. The application is to install three subdivision signs: two at the Stone Creek Blvd. entrance and a third west of Muirfield Place. Two signs would be approximately 12 square feet in area, and the third would be 47 square feet in area.

Two subdivision signs currently existing at Windsor Road entrances would be replaced with two new subdivision signs. The third sign along Windsor, west of Muirfield Place, would be new.

### Discussion

Table IX-8 of the Zoning Ordinance (Standards for Subdivision Signs) limits the number, size, height, and setback of subdivision signs on private property. The application is for variances from limits on the number and maximum size of subdivision signs. First, Table IX-8 allows one subdivision sign per major road providing direct access to the subdivision. The application is to install three signs along the Windsor Road frontage: two at the intersection of Stone Creek Blvd. and Windsor Road, and a third west of Muirfield Place. Second, Table IX-8 allows a maximum subdivision sign area of 25 square feet. Two signs would be approximately 12 square feet in area while the third, to be located approximately 240 feet north of Windsor Road would be 47 square feet in area.

4. The variance will not alter the essential character of the neighborhood.

The variance will not alter the character of the neighborhood. Two existing subdivision signs will be replaced with three. The new subdivision sign located west of Muirfield Place will only be 12 square feet in area. All three subdivision signs will be located within well landscaped common areas.

5. The variance will not cause a nuisance to the adjacent property.

The variance will not cause a nuisance to adjacent properties. Two existing subdivision signs will be replaced with three. The new subdivision sign located west of Muirfield Place will only be 12 square feet in area. All three subdivision signs will be located within well landscaped common areas and oriented toward Windsor Road. All three signs are stone monument signs which viewing from behind will appear to be walls. Accent lighting for landscape features, including signage, will not shine toward residences.