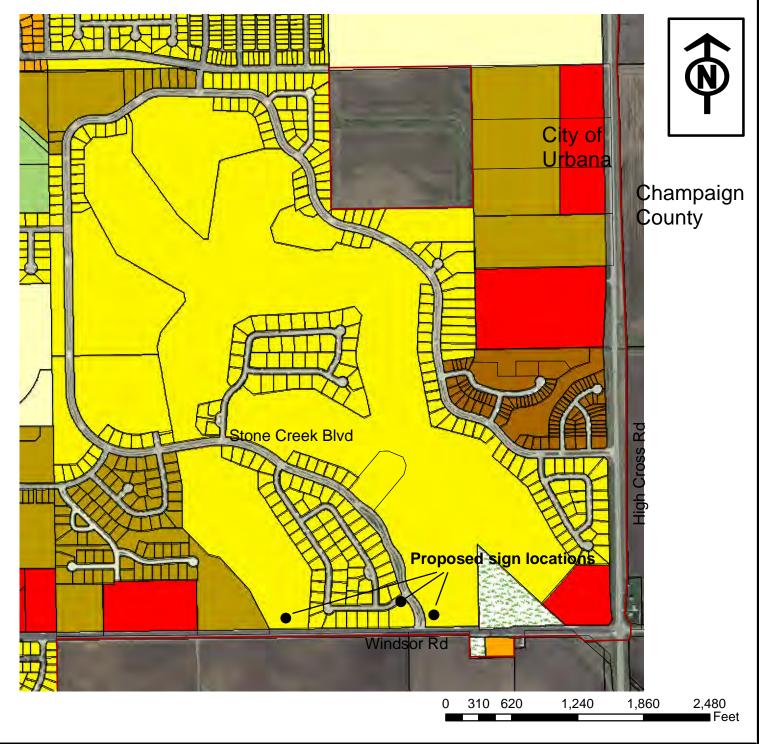

## **Exhibit B: Zoning Map**

Case: ZBA-2011-MAJ-04
Subject: Major variance to allow

3 subdivision signs

Location: Stone Creek Subdivision

E Windsor Rd & Stone Creek Blvd

Petitioner: Stone Creek Homeowners' Association

Prepared 12/16/2011 by Community Development Services - rlb

Corporate Limits

#### **Zoning and Land Use Table**

The following is a summary of surrounding zoning and land uses for the subject site:

| Location            | Zoning                                                                                   | <b>Existing Land Use</b>                                            | Future Land Use Map                                |
|---------------------|------------------------------------------------------------------------------------------|---------------------------------------------------------------------|----------------------------------------------------|
| Subject<br>Property | R-2, Single Family Residential                                                           | Residential (golf course and landscape features)                    | Residential – Suburban Pattern                     |
| North               | R-2, Single Family Residential                                                           | Residential (golf course and residences)                            | Residential – Suburban Pattern                     |
| South               | (unincorporated area)                                                                    | Undeveloped/Agricultural                                            | Residential – Suburban Pattern                     |
| East                | R-2, Single Family Residential and AG, Agriculture                                       | Residential (golf course)<br>and Utility (electrical<br>substation) | Residential – Suburban Pattern                     |
| West                | R-2, Single Family Residential<br>and R-4, Medium Density<br>Multiple Family Residential | substation)                                                         | Residential – Suburban Pattern<br>and Multi-Family |