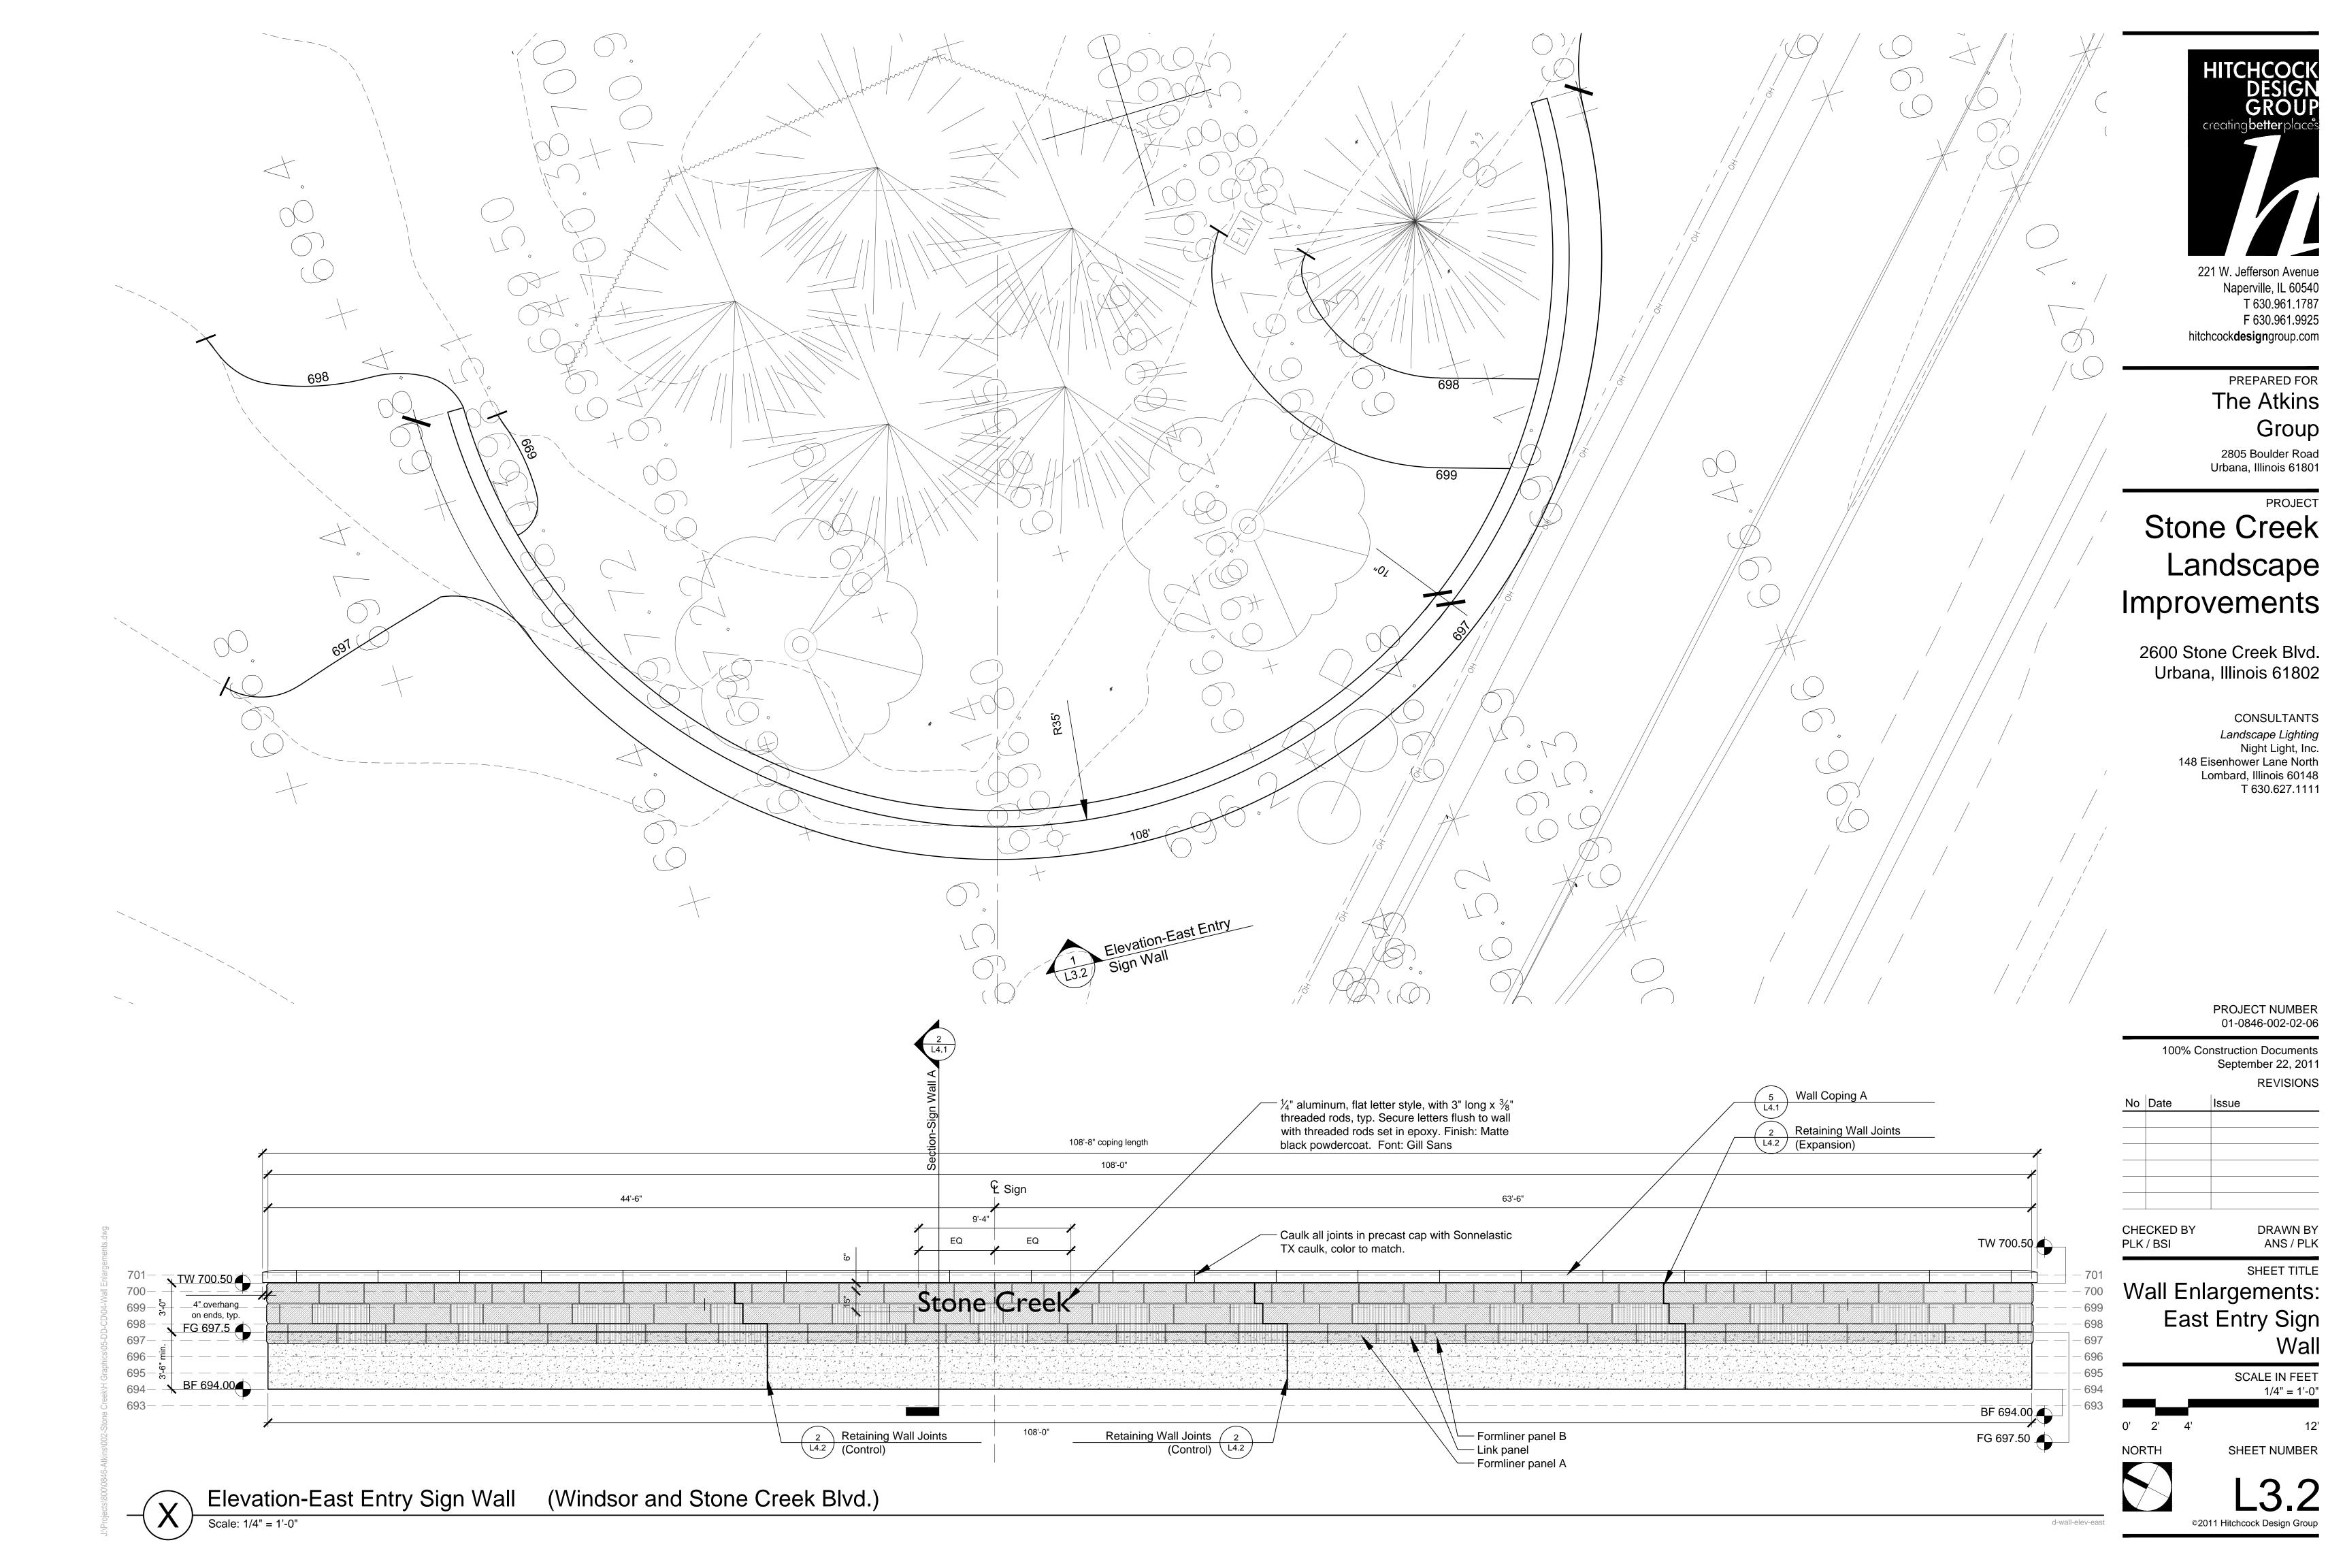

Under Table IX-8 of the Zoning Ordinance (Standards for Subdivision Signs) subdivisions may display one sign per major road providing direct access to the subdivision with a maximum size of 25 square feet per sign. The application is to install three subdivision signs: two at the Stone Creek Blvd. entrance and a third west of Muirfield Place. Two signs would be approximately 12 square feet in area, and the third would be 47 square feet in area.

### Discussion

Table IX-8 of the Zoning Ordinance (Standards for Subdivision Signs) limits the number, size, height, and setback of subdivision signs on private property. The application is for variances from limits on the number and maximum size of subdivision signs. First, Table IX-8 allows one subdivision sign per major road providing direct access to the subdivision. The application is to install three signs along the Windsor Road frontage: two at the intersection of Stone Creek Blvd. and Windsor Road, and a third west of Muirfield Place. Second, Table IX-8 allows a maximum subdivision sign area of 25 square feet. Two signs would be approximately 12 square feet in area while the third, to be located approximately 240 feet north of Windsor Road would be 47 square feet in area.

In terms of the size of signage, one new entrance sign would be located at the southwest corner of Stone Creek Blvd. and Muirfield Place and oriented toward Windsor Road. Because most of this lot is taken up by a detention pond, this subdivision sign will be 240 feet away from Windsor Road. Thus the lettering size would need to be large enough to be legible to those seeing it from a distance. This sign area would be 47 square feet in area.

4. The variance will not alter the essential character of the neighborhood.

The variance will not alter the character of the neighborhood. Two existing subdivision signs will be replaced with three. The new subdivision sign located west of Muirfield Place will only be 12 square feet in area. All three subdivision signs will be located within well landscaped common areas.

5. The variance will not cause a nuisance to the adjacent property.

The variance will not cause a nuisance to adjacent properties. Two existing subdivision signs will be replaced with three. The new subdivision sign located west of Muirfield Place will only be 12 square feet in area. All three subdivision signs will be located within well landscaped common areas and oriented toward Windsor Road. All three signs are stone monument signs which viewing from behind will appear to be walls. Accent lighting for landscape features, including signage, will not shine toward residences.