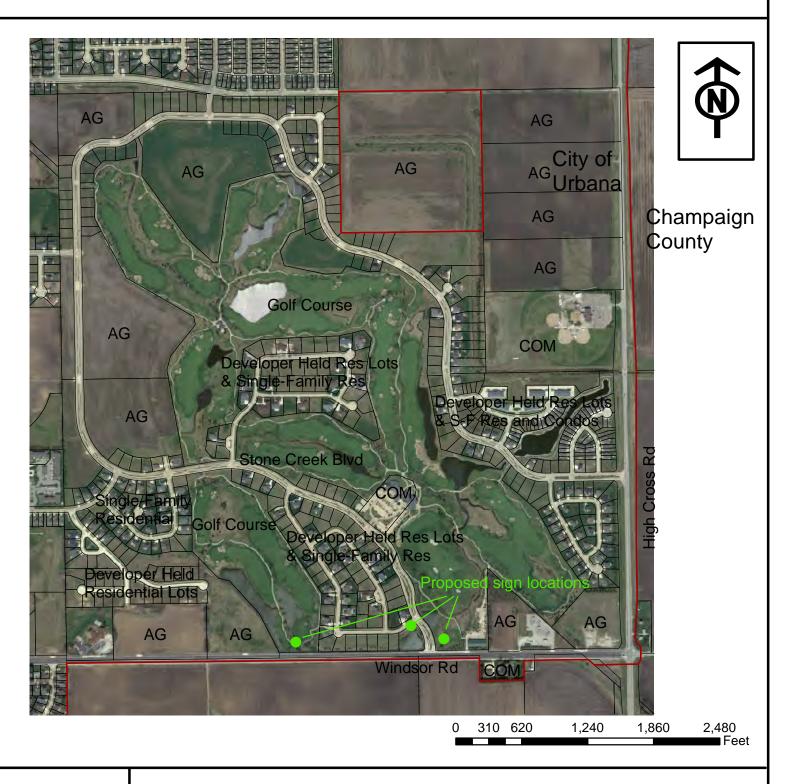

## **EXHIBIT A: Location & Existing Land Use Map**

Case: ZBA-2011-MAJ-04 Subject: Major variance to allow

3 subdivision signs Location: Stone Creek Subdivision

E Windsor Rd & Stone Creek Blvd

Petitioner: Stone Creek Homeowners' Association

Prepared 12/16/2011 by Community Development Services - rlb

Corporate

Limits

#### **Site Description**

The 480-acre Stone Creek Subdivision is located in southeast Urbana near the intersection of Windsor Road and High Cross Road. More specifically, the Subdivision fronts on three arterial roads -- Windsor Road, Route 130, and Florida Ave. – and additionally takes access from Colorado Ave. and Amber Lane. A central feature of Stone Creek Subdivision is Stone Creek Golf Course, a public championship 18-hole golf course. The Golf Course is served by two ancillary facilities: the Stone Creek Golf Club and Kennedy's Restaurant.

#### **Zoning and Land Use Table**

The following is a summary of surrounding zoning and land uses for the subject site:

| Location            | Zoning                                                                                   | <b>Existing Land Use</b>                                            | Future Land Use Map                                |
|---------------------|------------------------------------------------------------------------------------------|---------------------------------------------------------------------|----------------------------------------------------|
| Subject<br>Property | R-2, Single Family Residential                                                           | Residential (golf course and landscape features)                    | Residential – Suburban Pattern                     |
| North               | R-2, Single Family Residential                                                           | Residential (golf course and residences)                            | Residential – Suburban Pattern                     |
| South               | (unincorporated area)                                                                    | Undeveloped/Agricultural                                            | Residential – Suburban Pattern                     |
| East                | R-2, Single Family Residential and AG, Agriculture                                       | Residential (golf course)<br>and Utility (electrical<br>substation) | Residential – Suburban Pattern                     |
| West                | R-2, Single Family Residential<br>and R-4, Medium Density<br>Multiple Family Residential | substation)                                                         | Residential – Suburban Pattern<br>and Multi-Family |