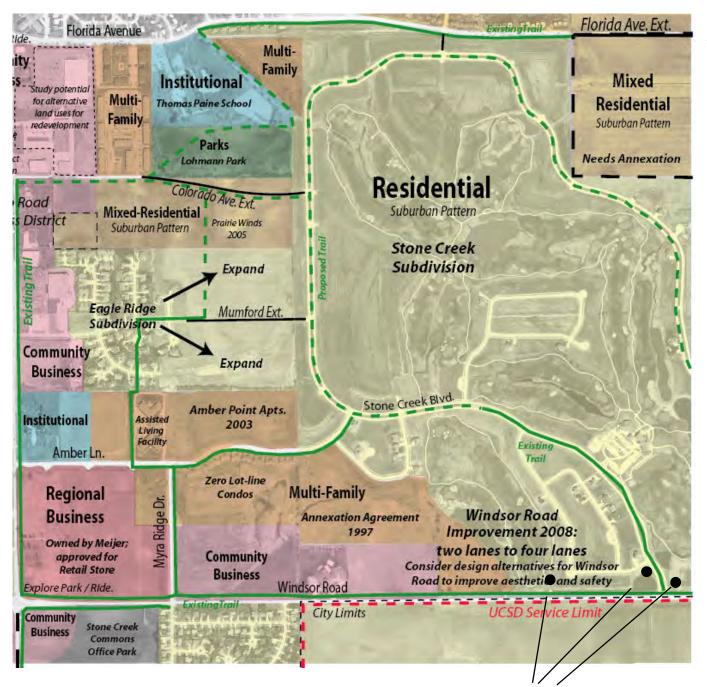

## **Exhibit C: Future Land Use Map #13**

Case: ZBA-2011-MAJ-04 Subject: Major variance to allow

3 subdivision signs

Location: Stone Creek Subdivision

E Windsor Rd & Stone Creek Blvd

**Proposed sign locations** 

Petitioner: Stone Creek Homeowners' Association

Prepared 12/16/2011 by Community Development Services - rlb

#### 2005 Comprehensive Plan

Future Land Use Maps 7 & 13 of the 2005 Comprehensive Plan indicate the future land use of this site as "Residential: Suburban Pattern." Map 13 is further annotated with "Windsor Road Improvement 2008: two lanes to four lanes. Consider design alternatives for Windsor Road to improve aesthetics and safety."