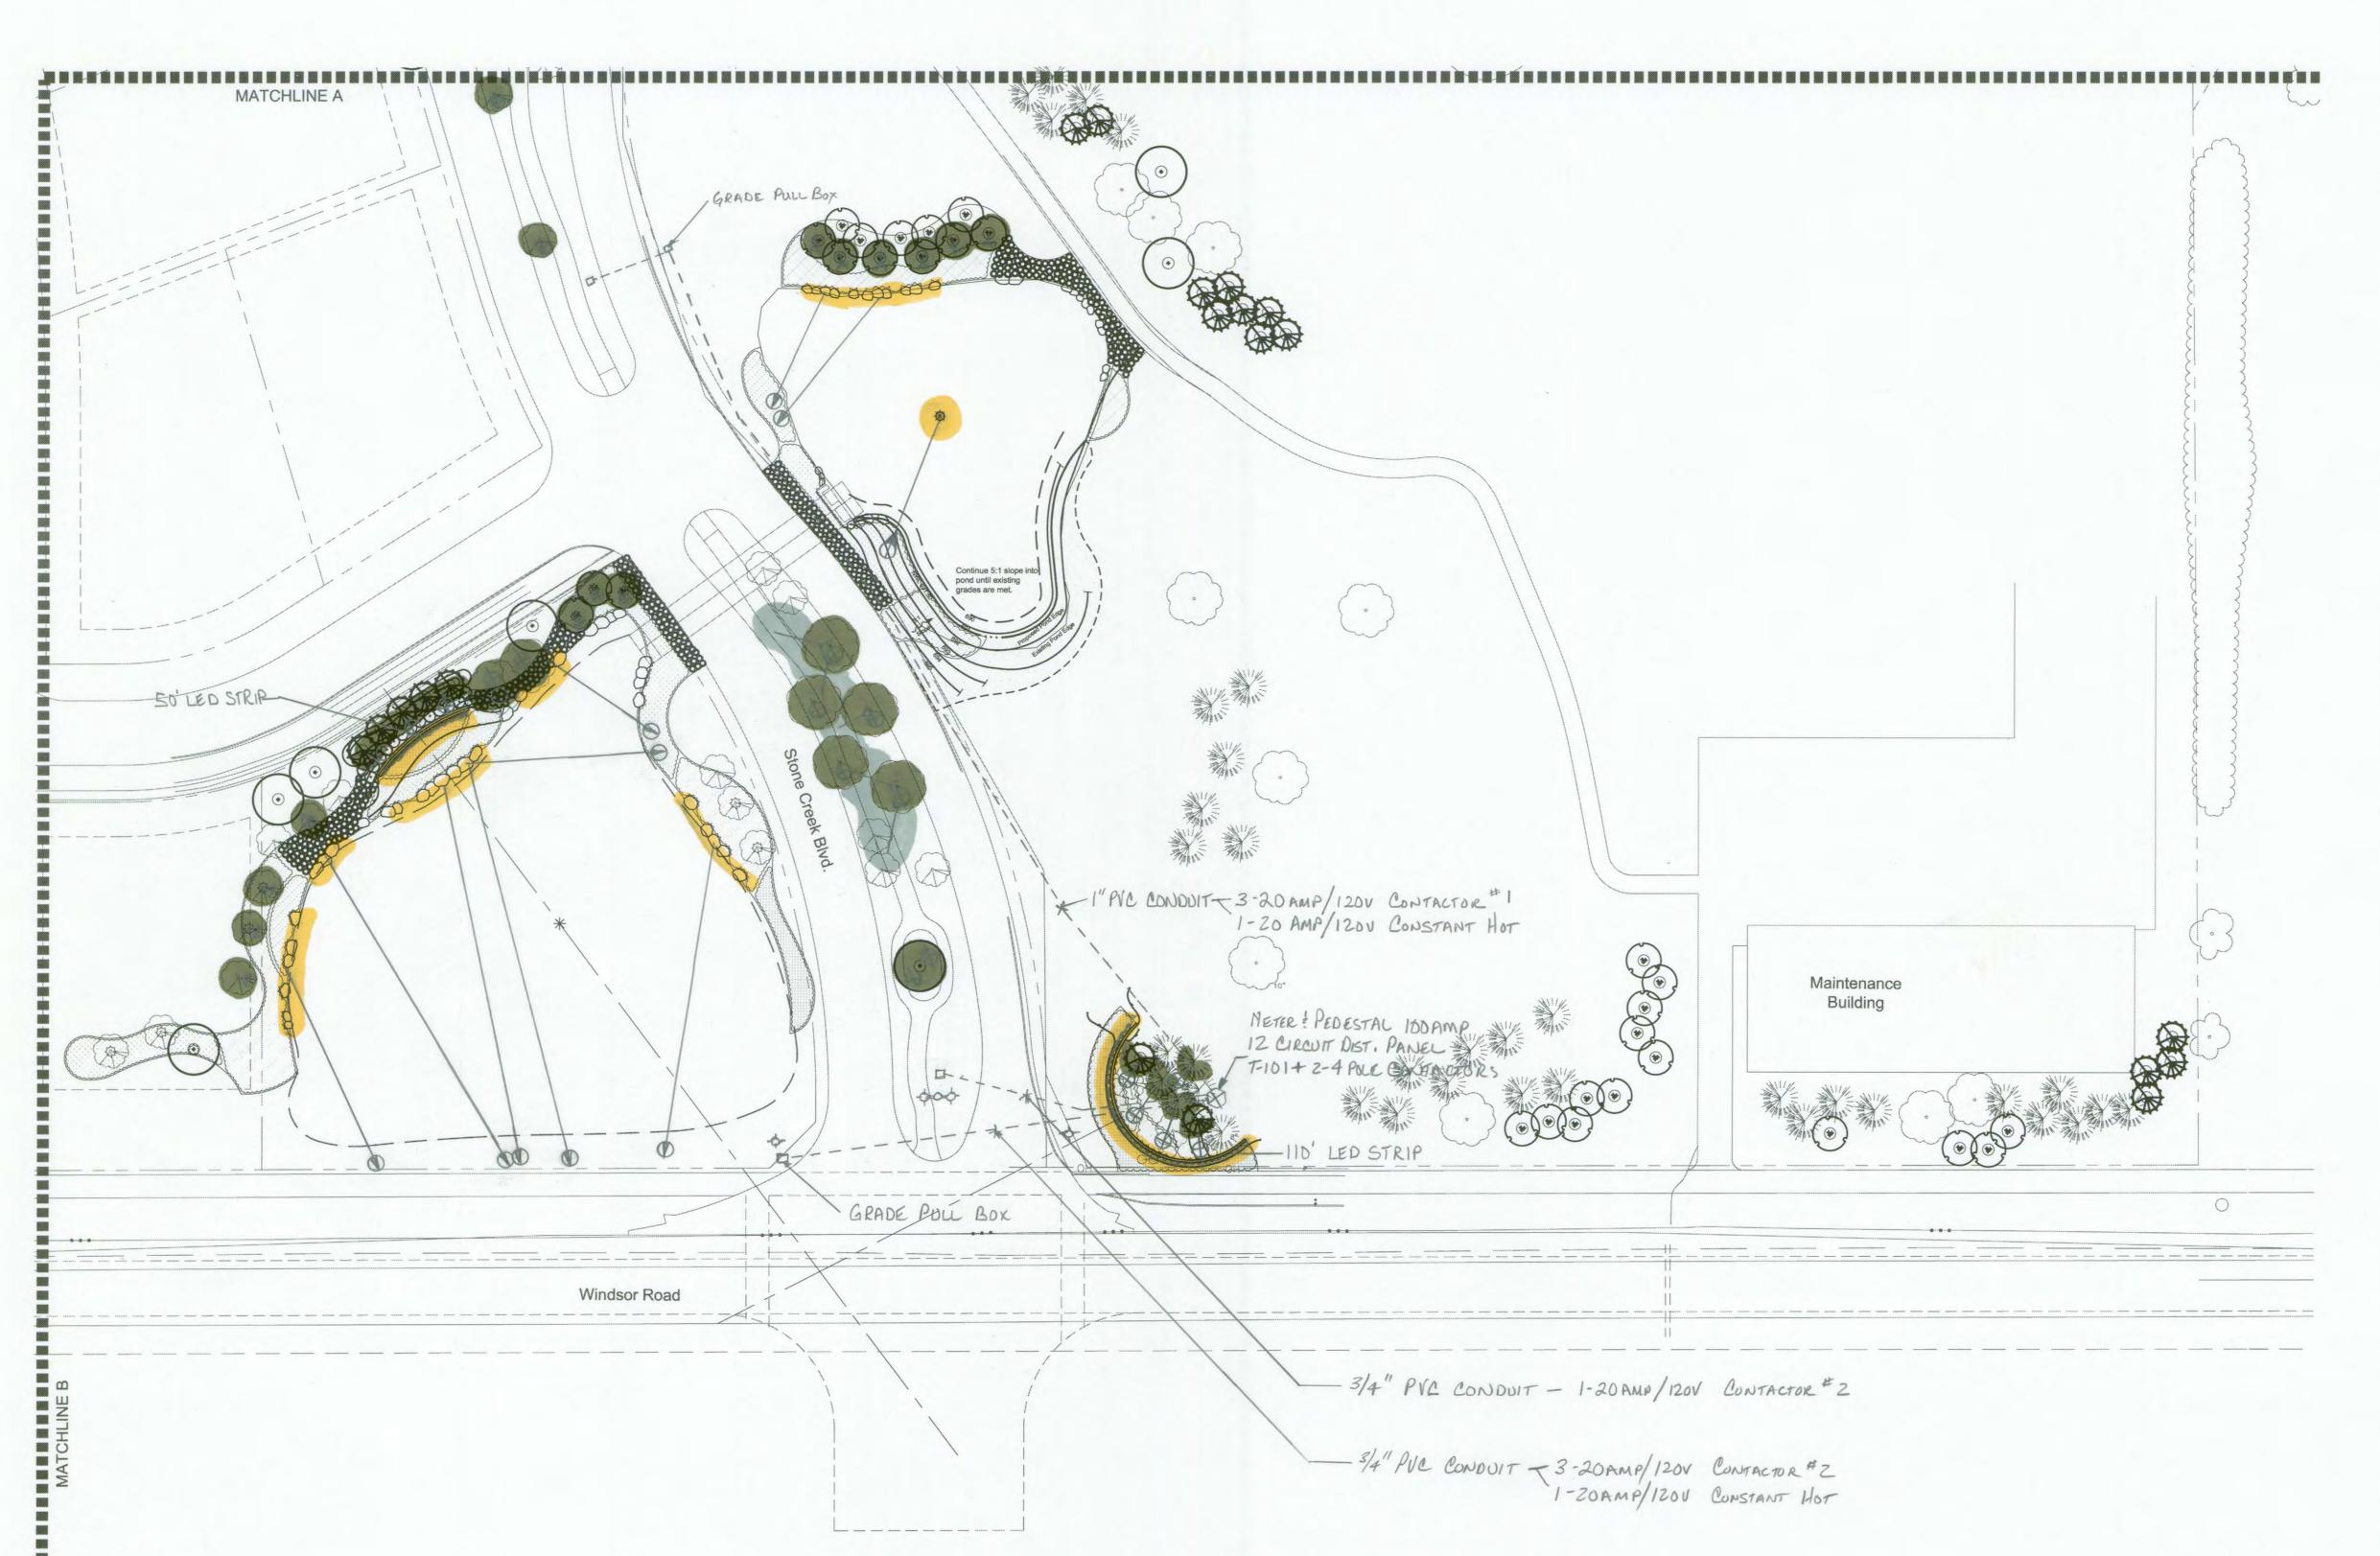

# Stone Creek Landscape Improvements

2600 Stone Creek Blvd. Urbana, Illinois 61802

CONSULTANTS

Landscape Lighting
Night Light, Inc.

148 Eisenhower Lane North
Lombard, Illinois 60148
T 630.627.1111

DUPLIGHT

100% Construction Documents September 22, 2011 REVISIONS

| <br>Date | Issue |
|----------|-------|
|          |       |
|          |       |
|          |       |
|          |       |
|          |       |
|          |       |
|          |       |
|          |       |

CHECKED BY DRAWN BY PLK / BSI ANS / PLK

Lighting Plan:
Main Entrance

SCALE IN FEET

SCALE IN FEET 1" = 40'

0' 20' 40'

120' SHEET NUMBER

©2011 Hitchcock Design Group

> PREPARED FOR The Atkins Group

SHEET TITLE Lighting Plan: Windsor Road

DRAWN BY ANS / PLK

SCALE IN FEET

> PREPARED FOR The Atkins Group

2805 Boulder Road Urbana, Illinois 61801