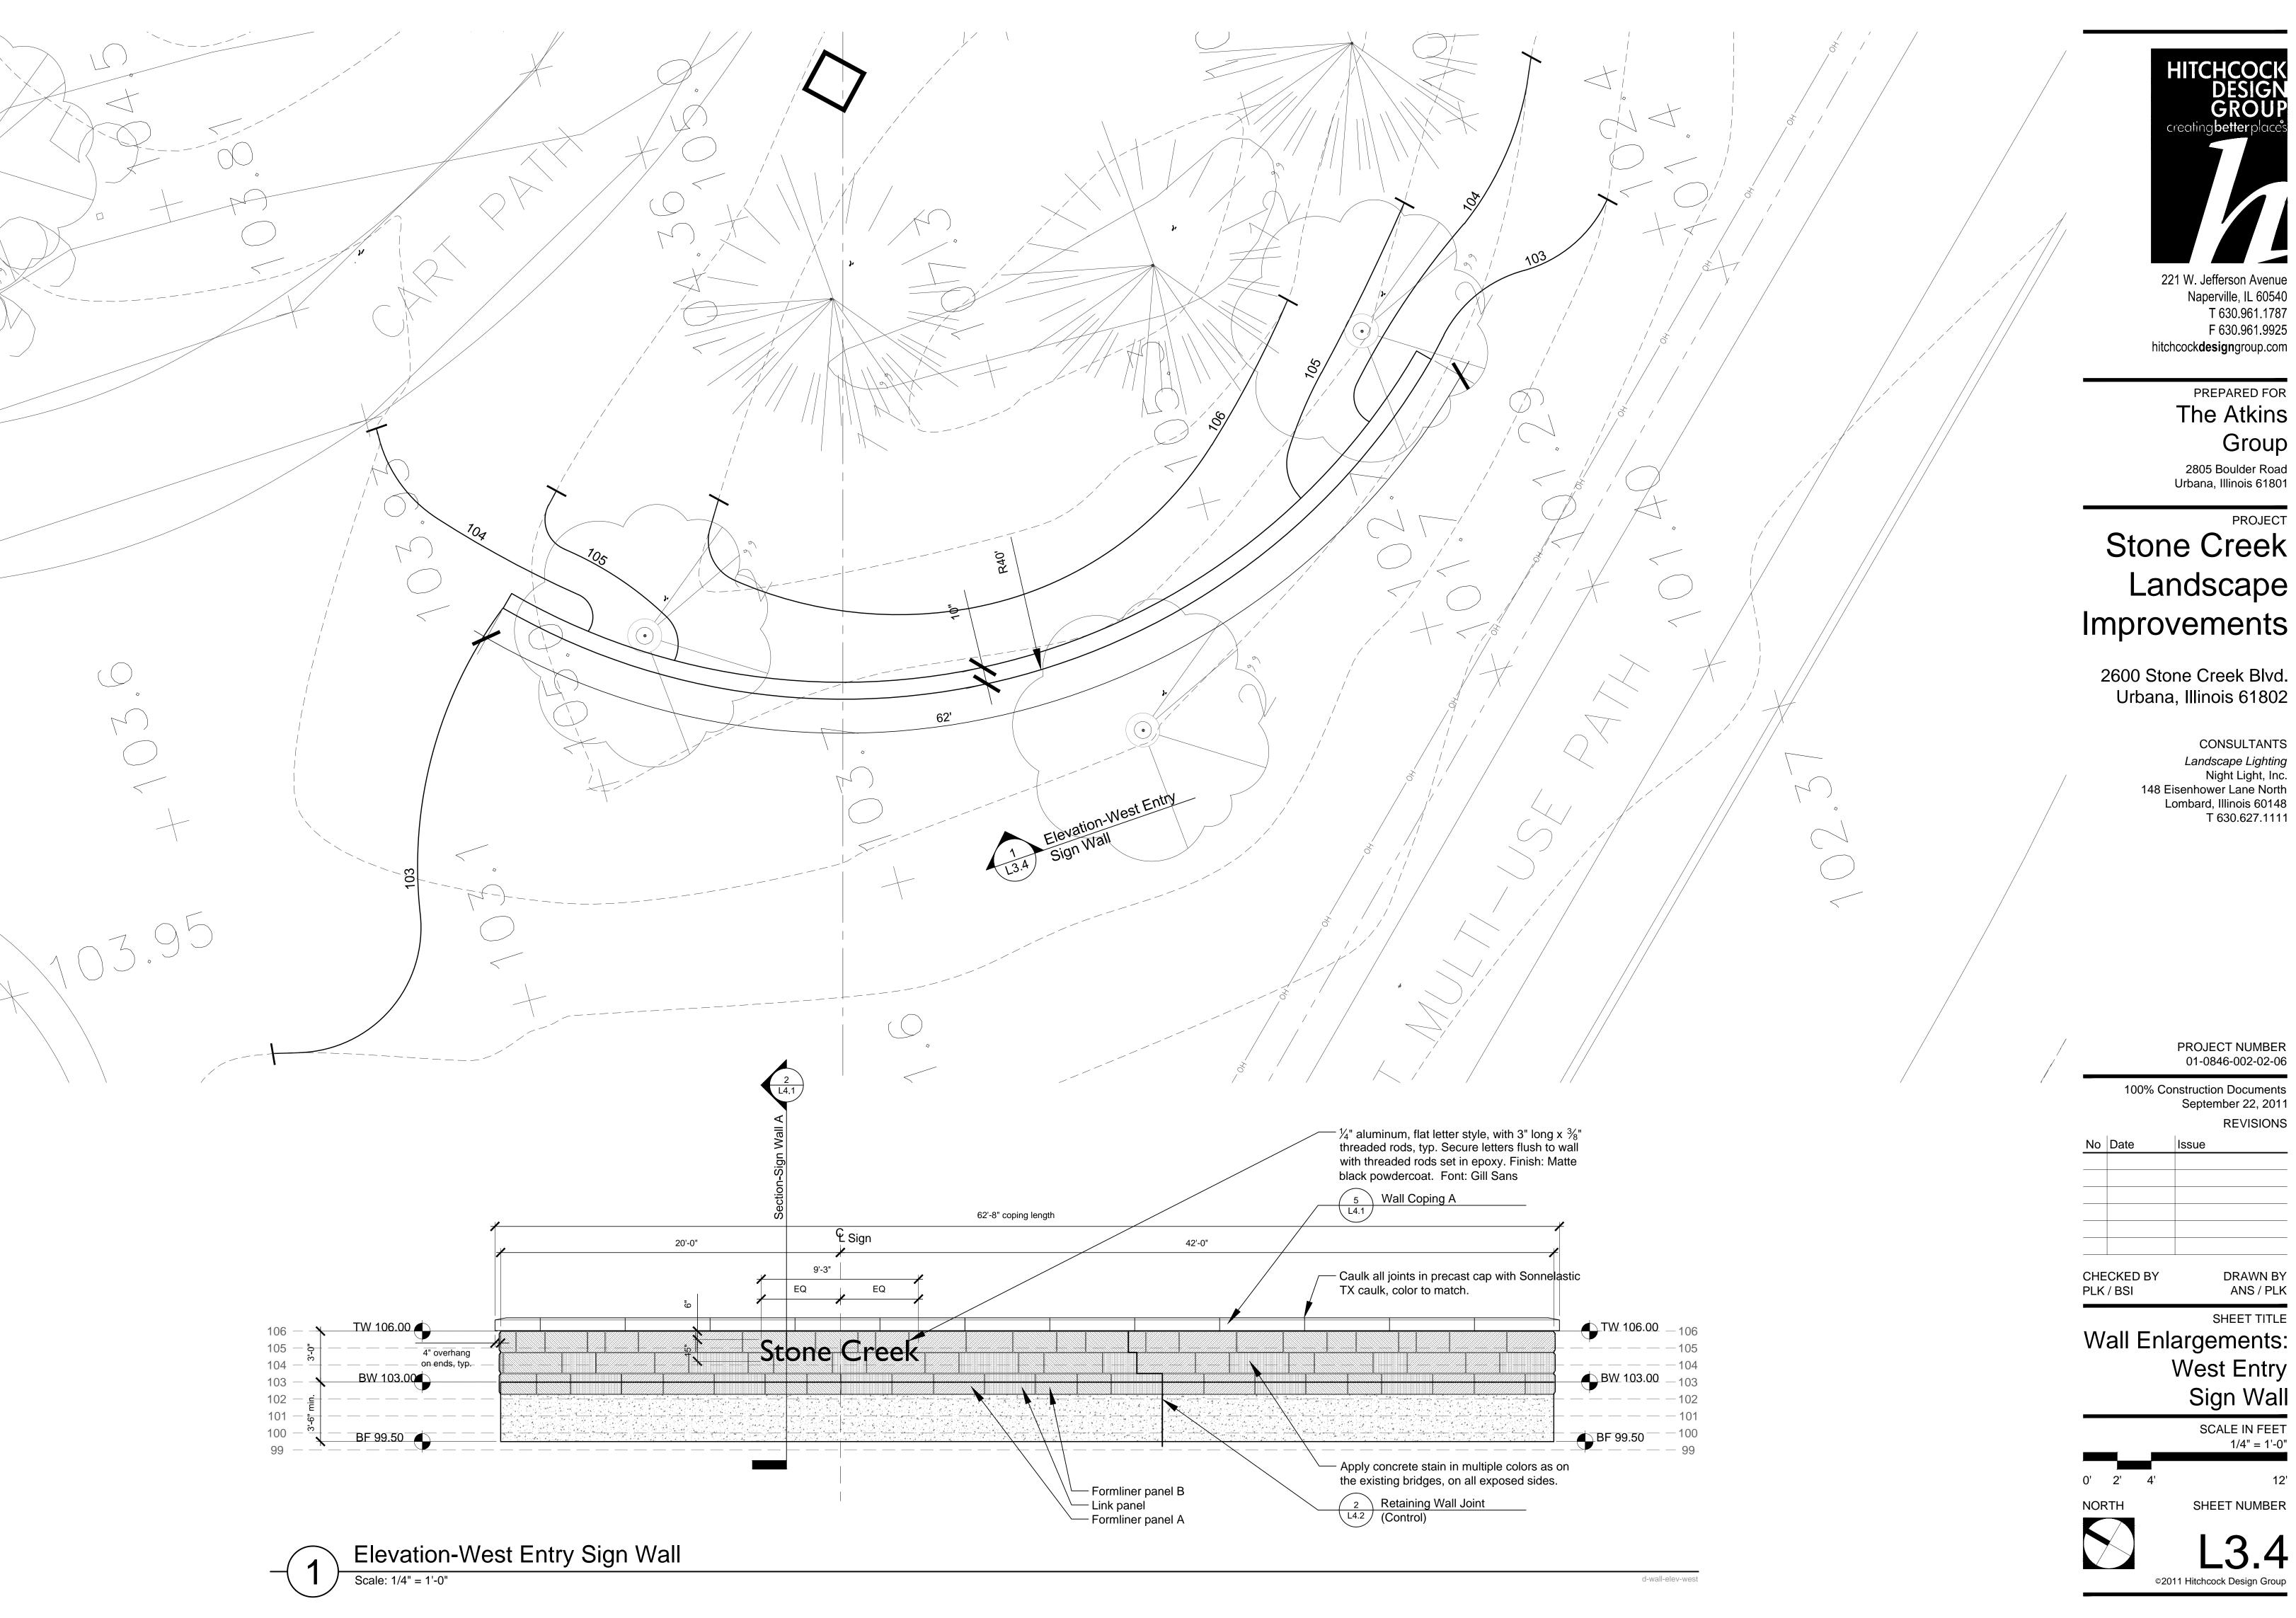

Under Table IX-8 of the Zoning Ordinance (Standards for Subdivision Signs) subdivisions may display one sign per major road providing direct access to the subdivision with a maximum size of 25 square feet per sign. The application is to install three subdivision signs: two at the Stone Creek Blvd. entrance and a third west of Muirfield Place. Two signs would be approximately 12 square feet in area, and the third would be 47 square feet in area.

### Discussion

Table IX-8 of the Zoning Ordinance (Standards for Subdivision Signs) limits the number, size, height, and setback of subdivision signs on private property. The application is for variances from limits on the number and maximum size of subdivision signs. First, Table IX-8 allows one subdivision sign per major road providing direct access to the subdivision. The application is to install three signs along the Windsor Road frontage: two at the intersection of Stone Creek Blvd. and Windsor Road, and a third west of Muirfield Place. Second, Table IX-8 allows a maximum subdivision sign area of 25 square feet. Two signs would be approximately 12 square feet in area while the third, to be located approximately 240 feet north of Windsor Road would be 47 square feet in area.

In terms of the size of signage, one new entrance sign would be located at the southwest corner of Stone Creek Blvd. and Muirfield Place and oriented toward Windsor Road. Because most of this lot is taken up by a detention pond, this subdivision sign will be 240 feet away from Windsor Road. Thus the lettering size would need to be large enough to be legible to those seeing it from a distance. This sign area would be 47 square feet in area.

4. The variance will not alter the essential character of the neighborhood.

The variance will not alter the character of the neighborhood. Two existing subdivision signs will be replaced with three. The new subdivision sign located west of Muirfield Place will only be 12 square feet in area. All three subdivision signs will be located within well landscaped common areas.

5. The variance will not cause a nuisance to the adjacent property.

The variance will not cause a nuisance to adjacent properties. Two existing subdivision signs will be replaced with three. The new subdivision sign located west of Muirfield Place will only be 12 square feet in area. All three subdivision signs will be located within well landscaped common areas and oriented toward Windsor Road. All three signs are stone monument signs which viewing from behind will appear to be walls. Accent lighting for landscape features, including signage, will not shine toward residences.