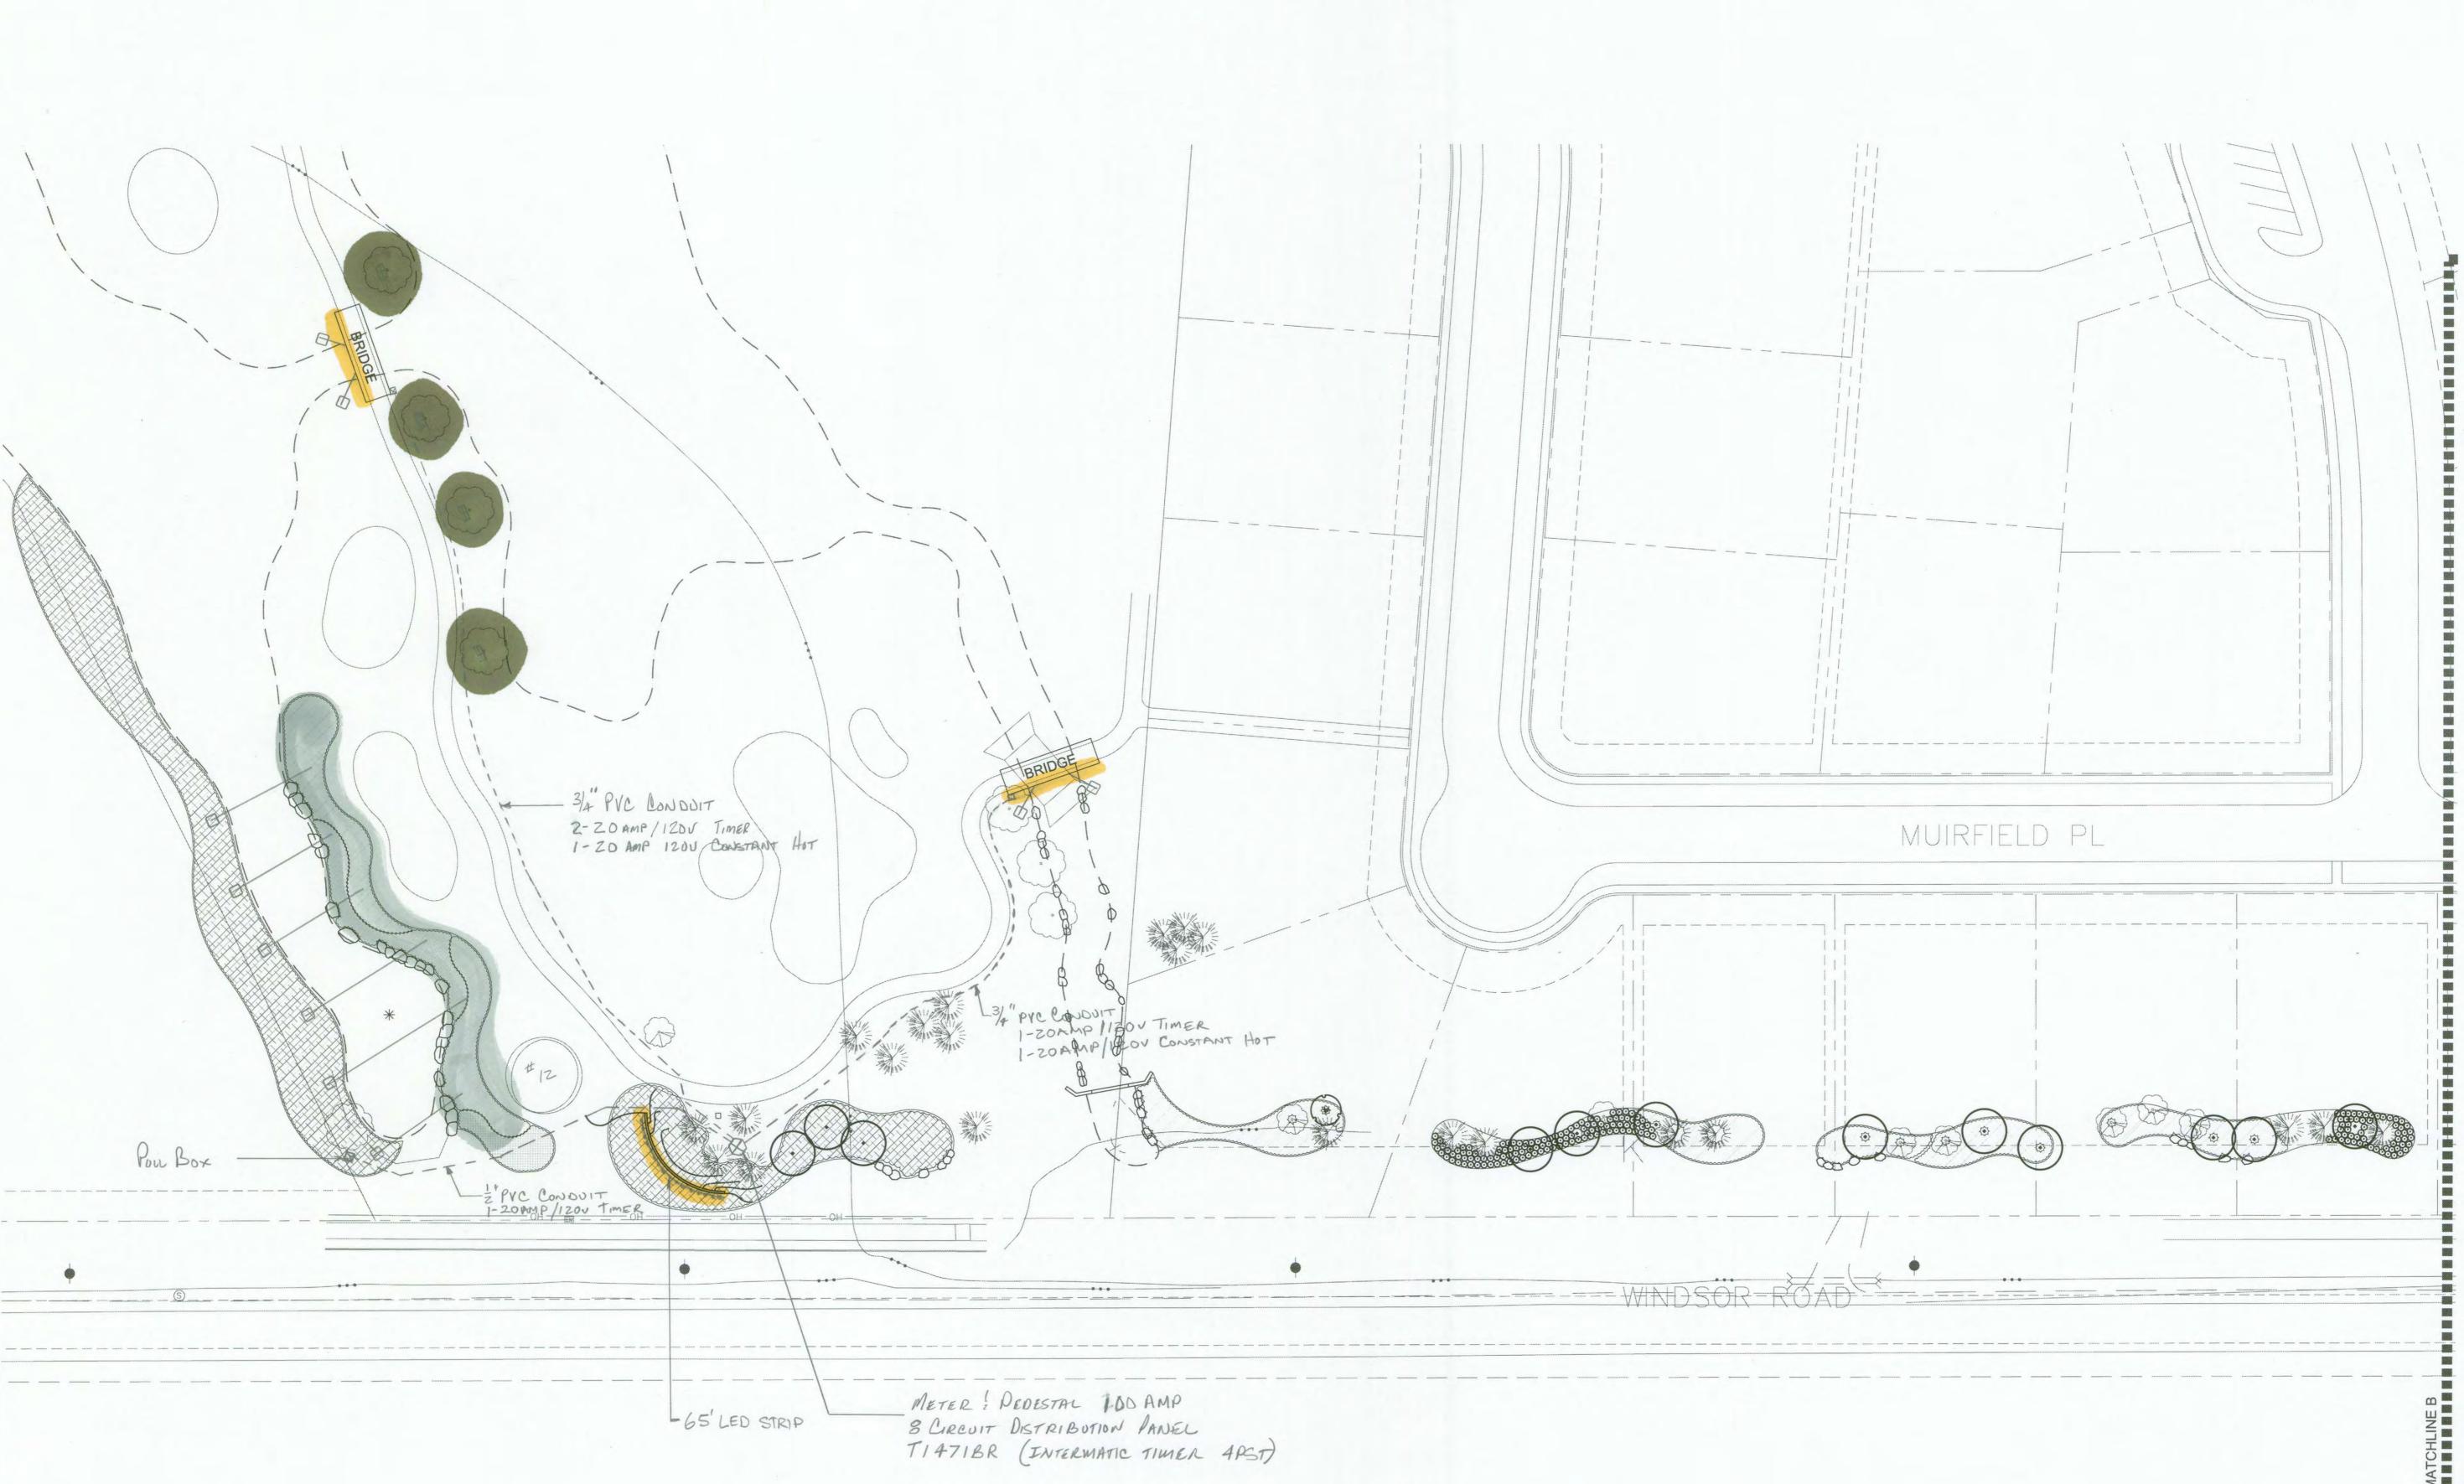

New subdivision identification signage will be installed along Windsor Road, Route 130, and Florida Avenue. As the subdivision signs at the last two locations will be installed within the right-of-way, approval has been granted for these through the License Agreement. However, the three subdivision signs along Windsor Road will be located on private property and must comply with the Urbana Zoning Ordinance.

Under Table IX-8 of the Zoning Ordinance (Standards for Subdivision Signs) subdivisions may display one sign per major road providing direct access to the subdivision with a maximum size of 25 square feet per sign. The application is to install three subdivision signs: two at the Stone Creek Blvd. entrance and a third west of Muirfield Place. Two signs would be approximately 12 square feet in area, and the third would be 47 square feet in area.

Two subdivision signs currently existing at Windsor Road entrances would be replaced with two new subdivision signs. The third sign along Windsor, west of Muirfield Place, would be new.

In terms of the size of signage, one new entrance sign would be located at the southwest corner of Stone Creek Blvd. and Muirfield Place and oriented toward Windsor Road. Because most of this lot is taken up by a detention pond, this subdivision sign will be 240 feet away from Windsor Road. Thus the lettering size would need to be large enough to be legible to those seeing it from a distance. This sign area would be 47 square feet in area.